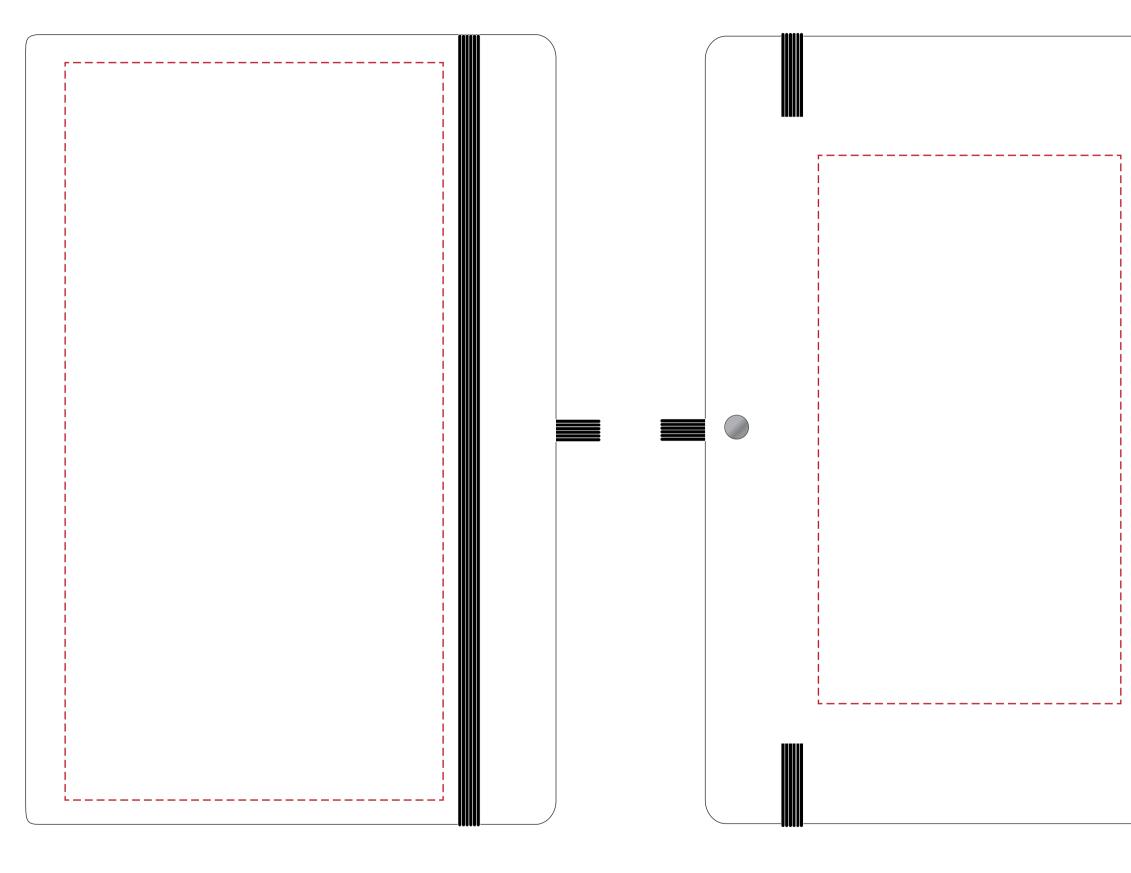

## YOUR VISUAL PROOF

Front

Back

| Order Reference | xxxxxx   |
|-----------------|----------|
| Date created    | xx/xx/xx |
| Created by      | xx       |

| Product  | 195428      |
|----------|-------------|
| Colour   | Black       |
| Branding | Spot Colour |