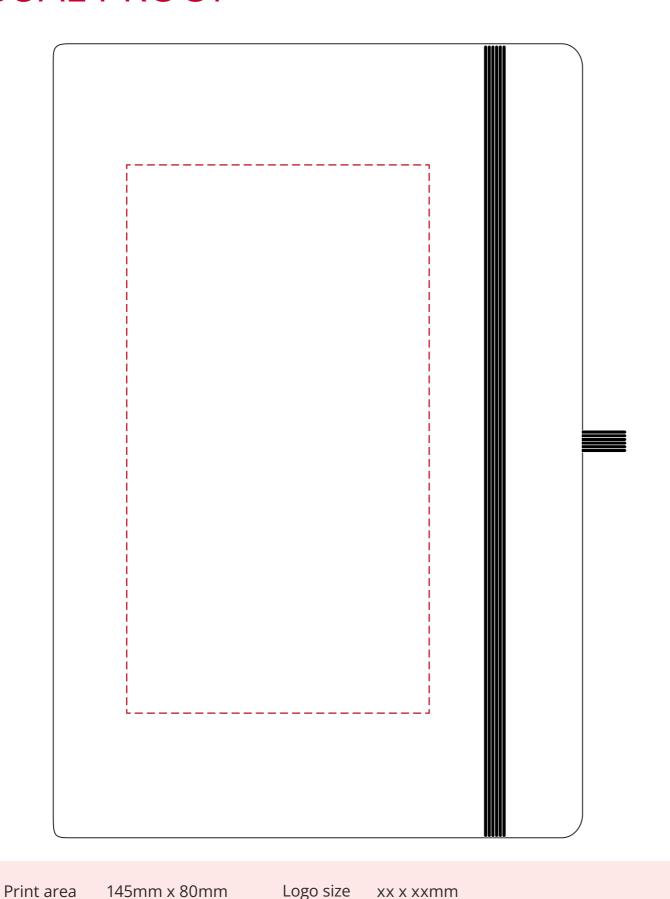

## YOUR VISUAL PROOF

Scale 100%

Order Reference xxxxxx

Date created xx/xx/xx

Created by xx

Product 195428

Colour Black

Branding Debossing/Foil Blocking