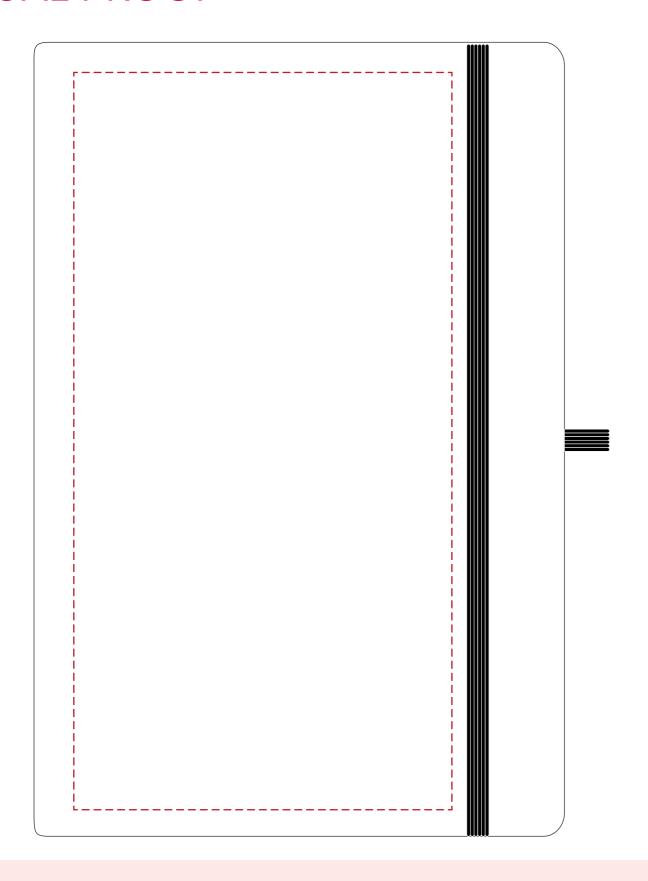

## YOUR VISUAL PROOF

Scale 100%

Print area 195mm x 100mm

Logo size

xx x xxmm

Order Reference xxxxxx

Date created xx/xx/xx

Created by xx

Product 195428

Colour Black

Branding Spot Colour / Full Colour