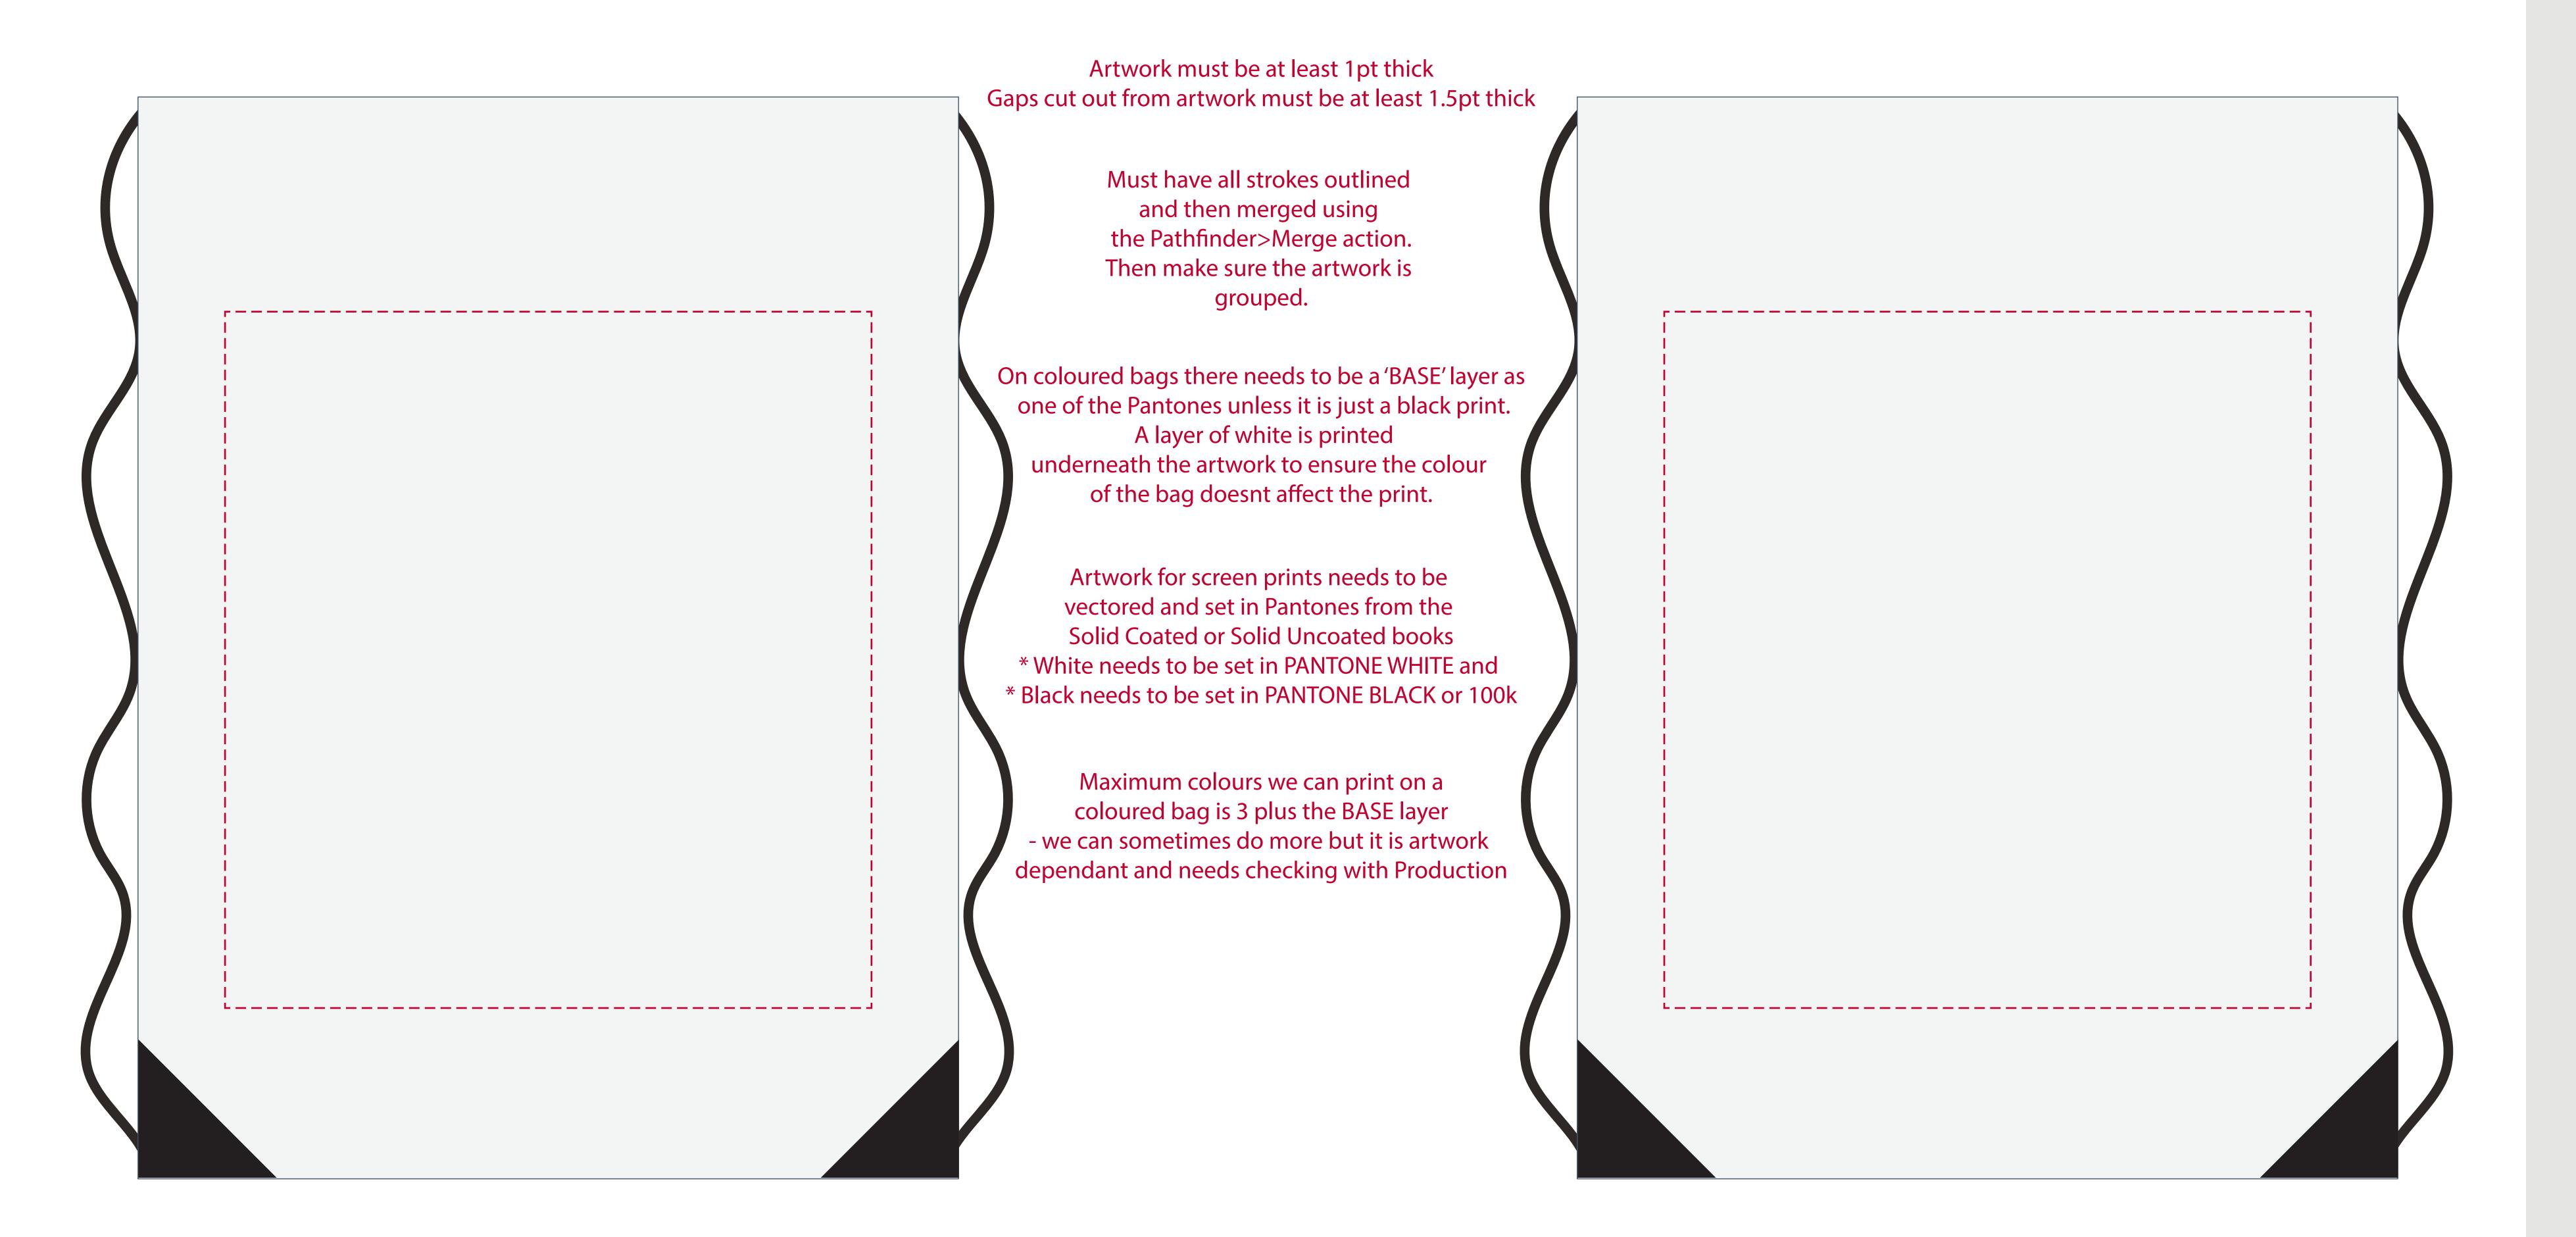

## YOUR VISUAL PROOF (1 of 2)

260 x 280 mm 100% Print area Logo size XX X XX mm Order Reference XXXXXX xx/xx/xx Date created Created by

XX

195019 Product White Colour

**Artwork Branding** Spot Colour