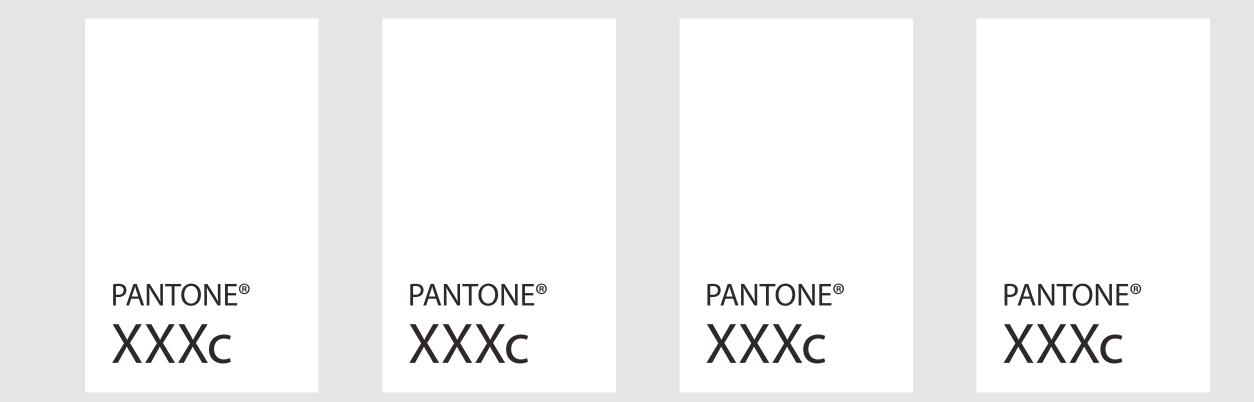

## YOUR VISUAL PROOF (1 of 2)



260 x 280 mm 100% Print area Logo size XX X XX mm Order Reference XXXXXX xx/xx/xx Date created Created by

XX

195019 Product White Colour

**Artwork Branding** Spot Colour

## PANTONE® Colours



## **Artwork Advisories**



It is the customer's responsibility to ensure that the proof is correct in all areas. Please be sure to double-check spelling, grammar, layout and design before approving artwork. Due to the variation in monitor colours and adjustments, PDF proofs may not provide an accurate colour representation of the final product & printed work. Once artwork is approved, your order will be processed based on the above unless any amendments are made. All orders are subject to our terms and conditions.

Please email all approvals/amends to your order processor.

## YOUR VISUAL PROOF (2 of 2)

Artwork not to scale magnified for production purposes to check fine detail



Order Reference xxxxxxx

Date created xx/xx/xx

Created by xx