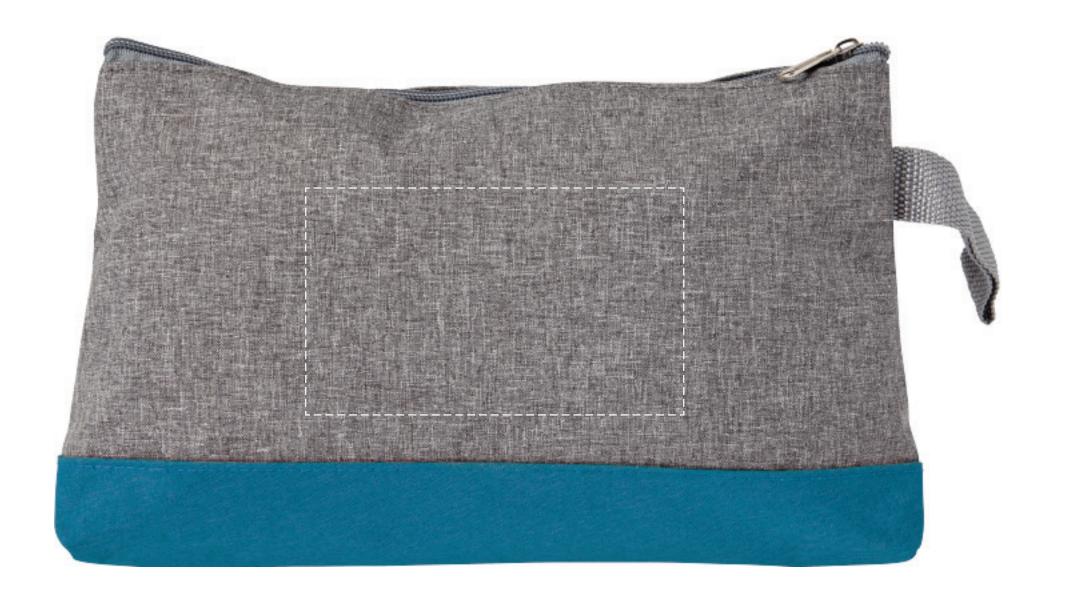

## YOUR VISUAL PROOF

Order Reference xxxxxx

Date created xx/xx/xx

Created by xx

Product 195721

Colour Grey / Blue

Branding Spot Colour Transfer