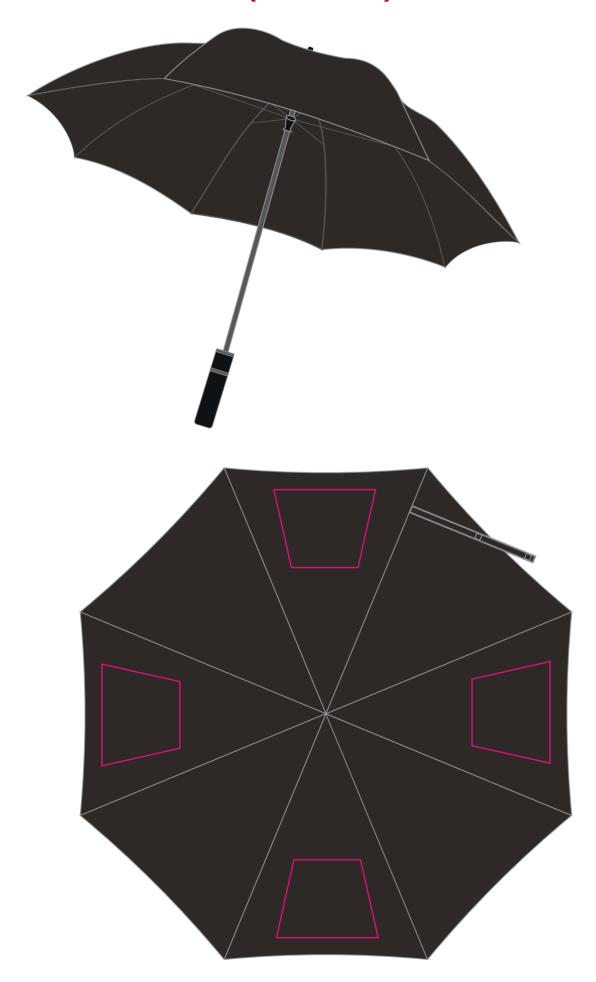

## YOUR VISUAL PROOF (1 of 2)

Visual Scale 10% Please see page 2 for artwork alone.

Order Reference xxxxxx

Date created xx/xx/xx

Created by xx

Product 195749

Colour Black / Grey

Branding Spot colour / Full colour

## Artwork Advisories

It is the customer's responsibility to ensure that the proof is correct in all areas. Please be sure to double-check spelling, grammar, layout and design before approving artwork. Due to the variation in monitor colours and adjustments, PDF proofs may not provide an accurate colour representation of the final product & printed work. Once artwork is approved, your order will be processed based on the above unless any amendments are made. All orders are subject to our terms and conditions.