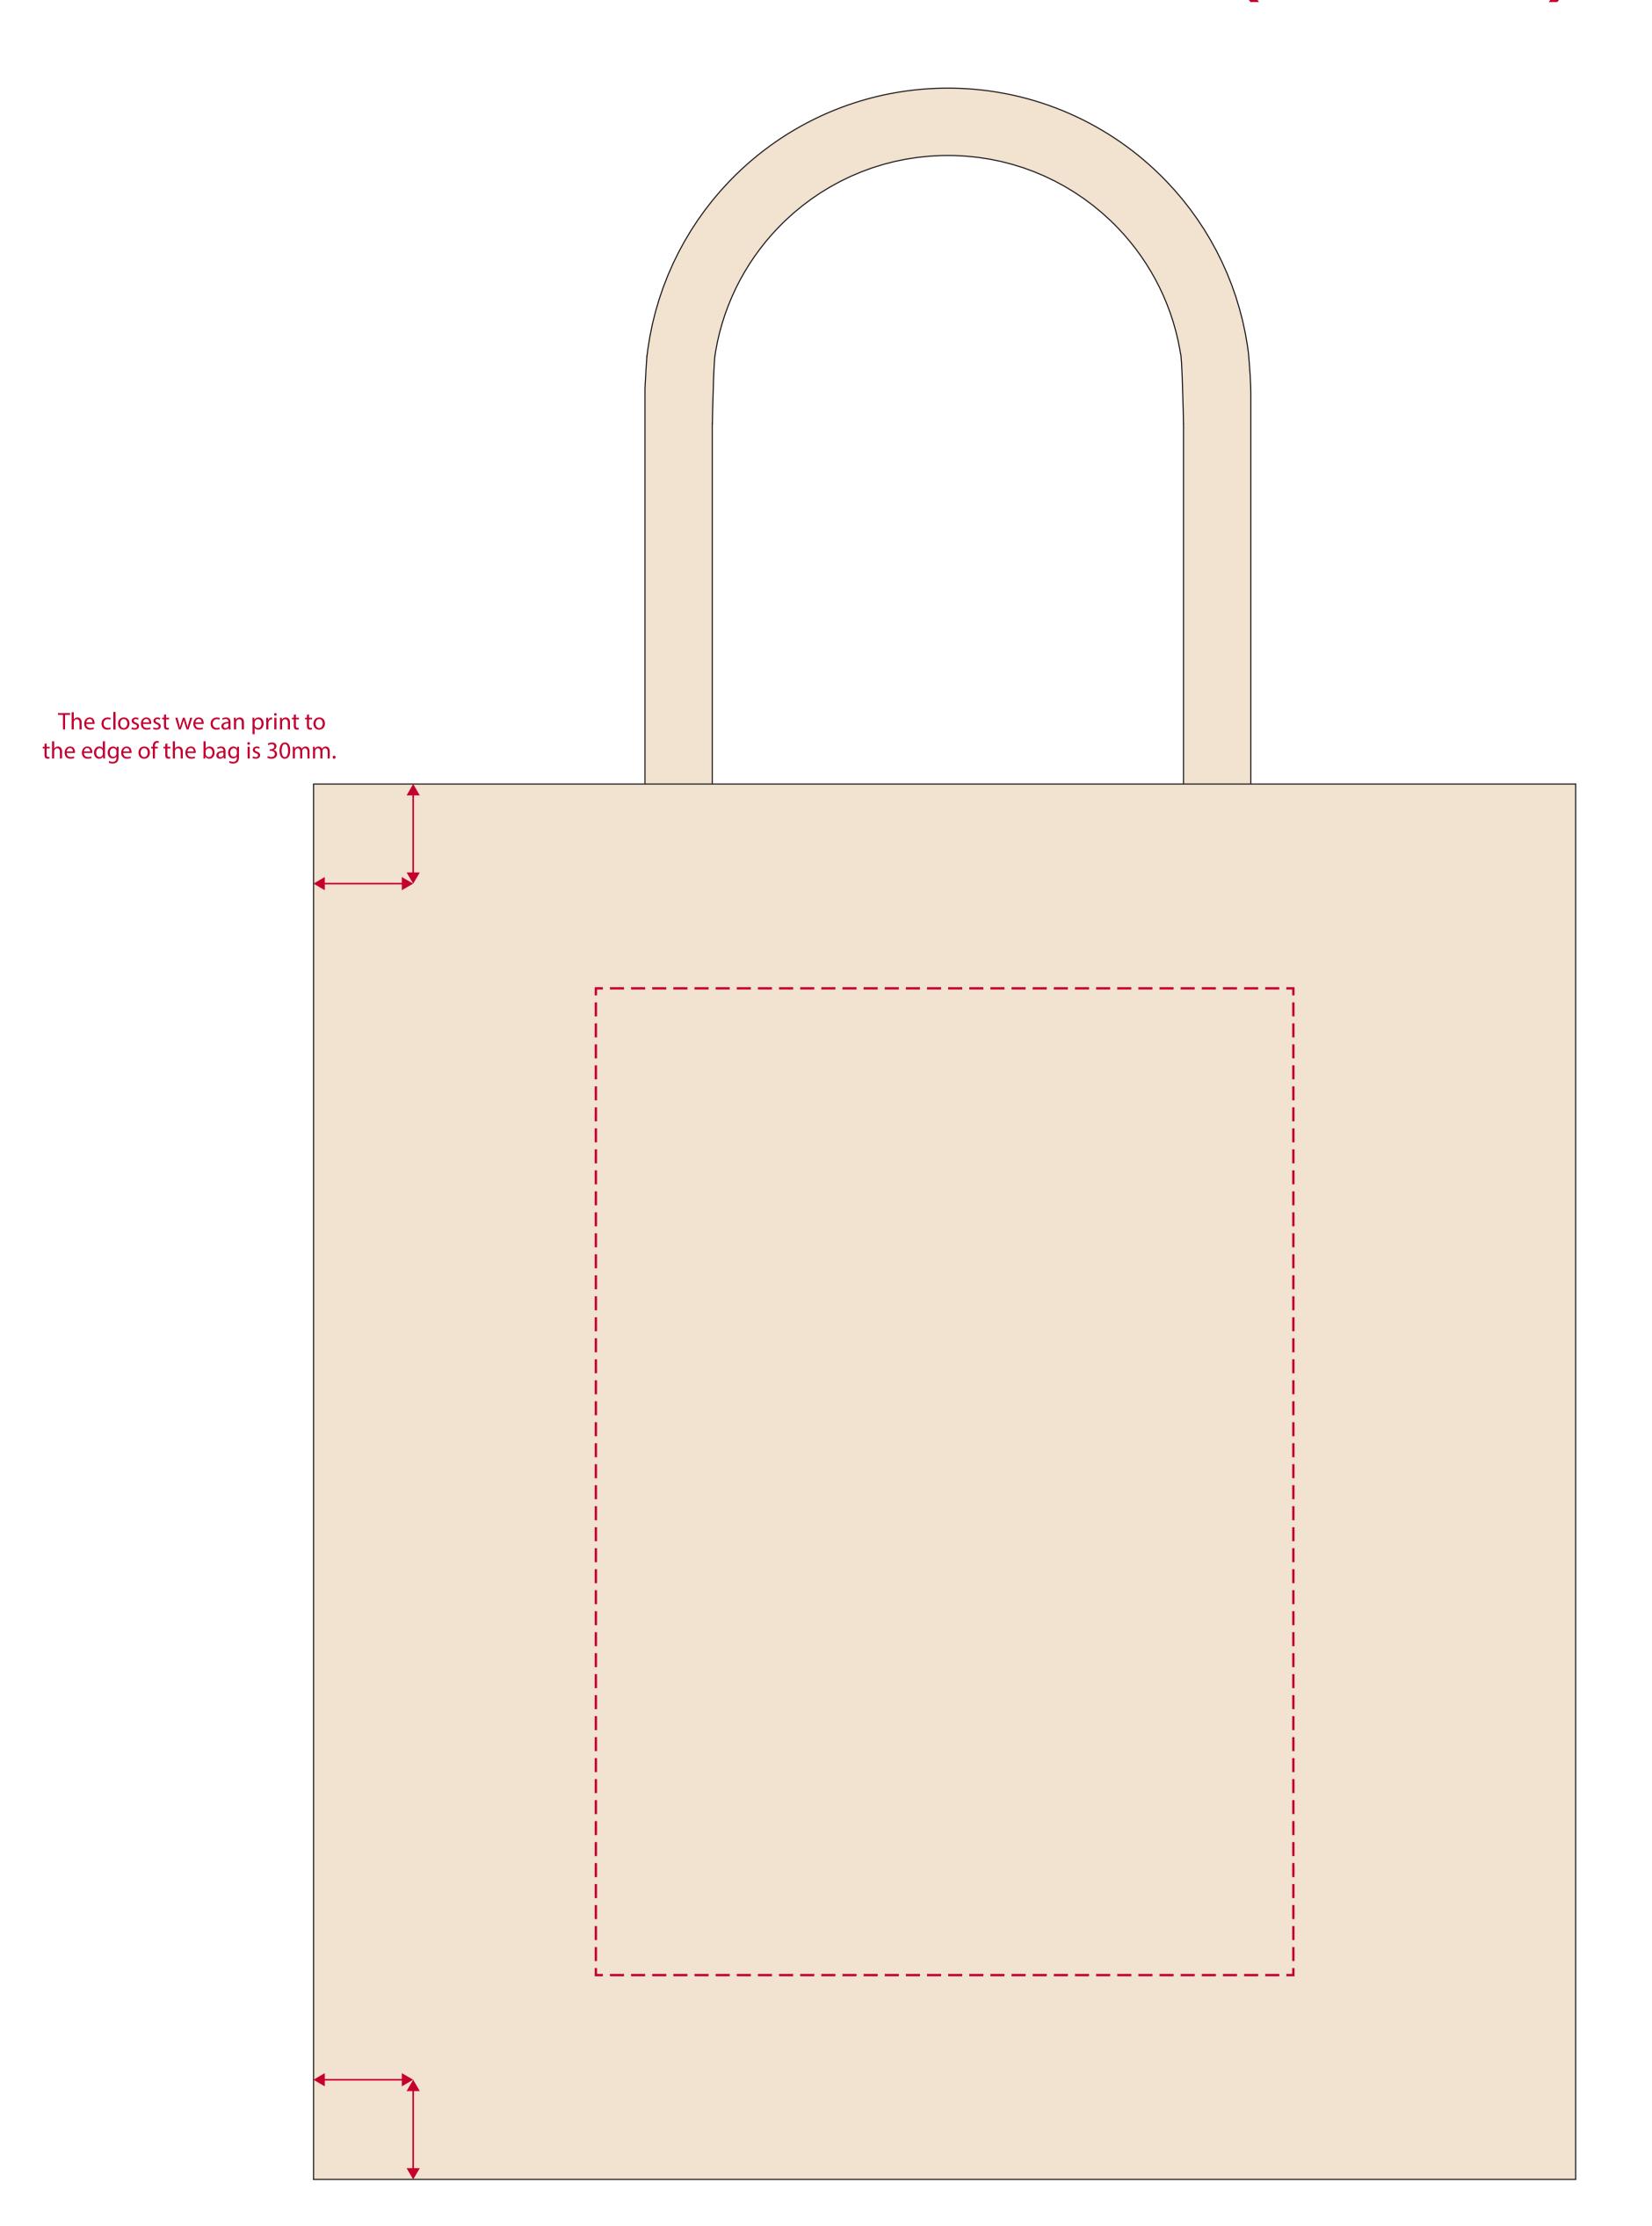

## YOUR VISUAL PROOF (1 of 2)

Scale 100%

Print area 210 x 297 mm

Logo size xx x xx mm

Order Reference

Date created

xx/xx/xx

XXXXXX

## **Artwork Advisories**

Full colour printed colours may differ when printed to the final product.

When transfer printed an outline edge (keyline) may be visible.

It is the customer's responsibility to ensure that the proof is correct in all areas. Please be sure to double-check spelling, grammar, layout and design before approving artwork.