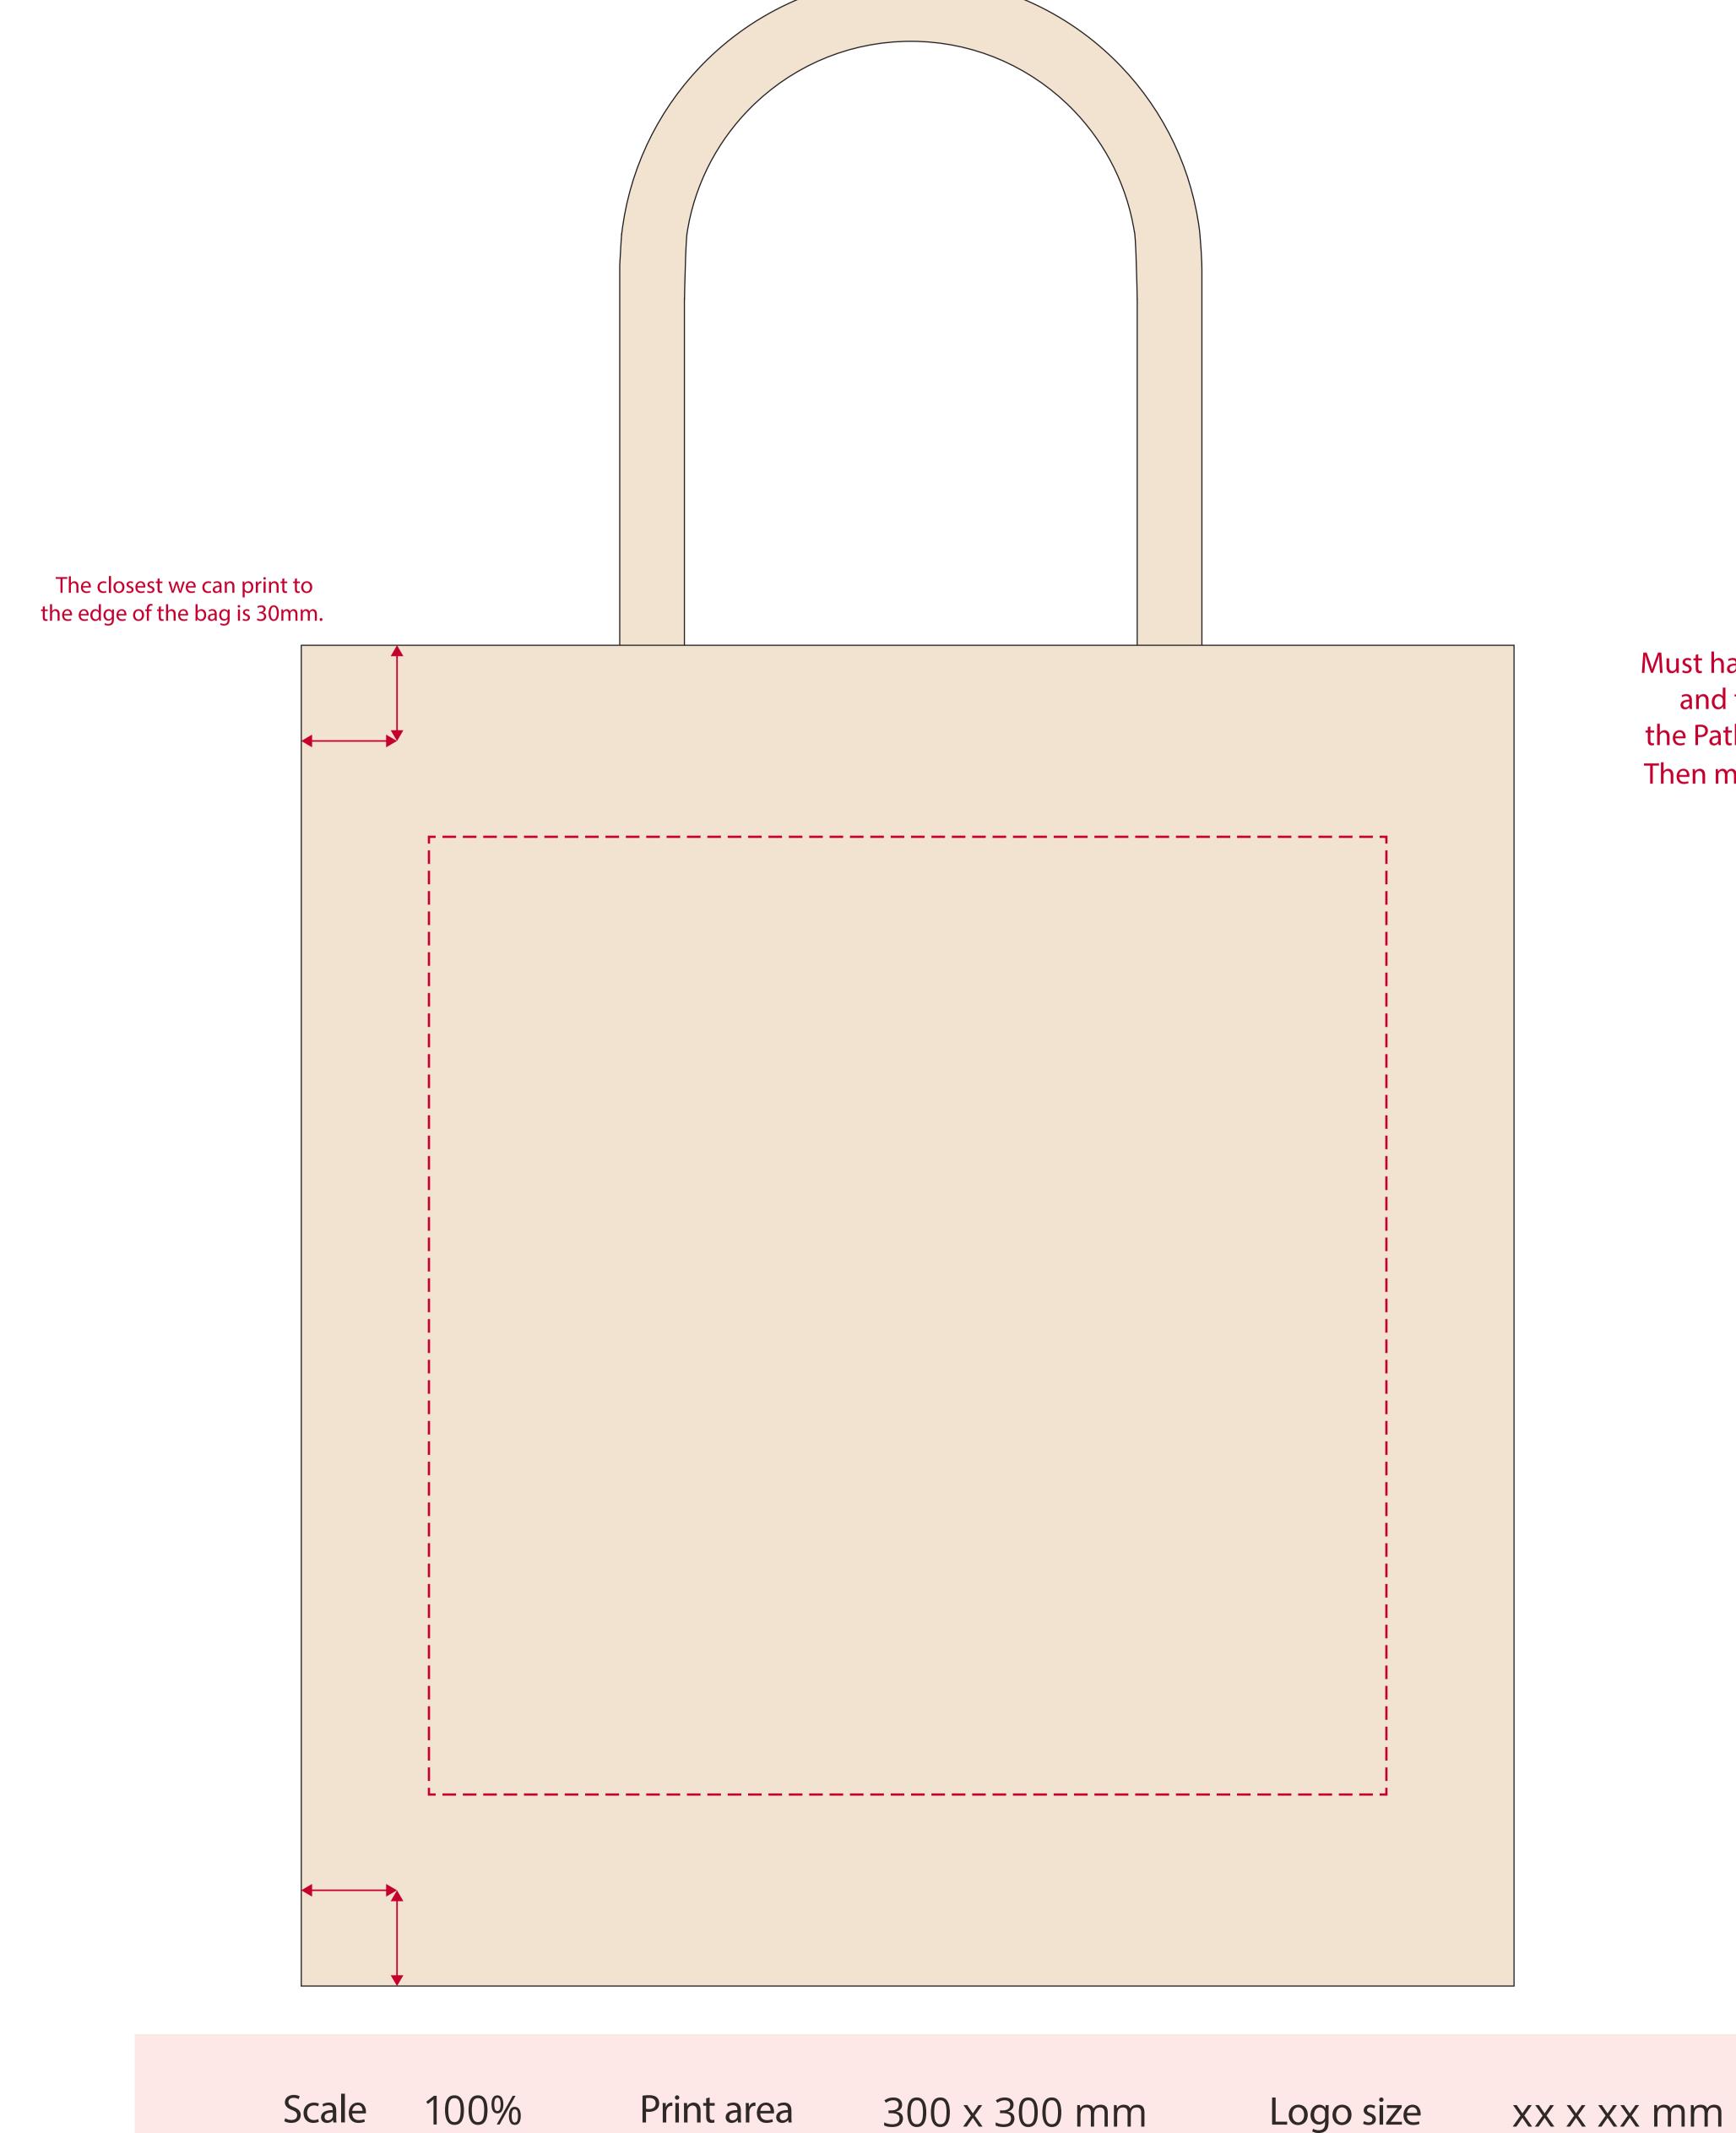

## YOUR VISUAL PROOF (1 of 2)

Order Reference

XXXXXX

XX

Date created

xx/xx/xx

Created by

Product 195753

Colour Natural

Branding Full Colour Transfer

## **Artwork Advisories**

Full colour printed colours may differ when printed to the final product.

When transfer printed

When transfer printed an outline edge (keyline) may be visible.

It is the customer's responsibility to ensure that the proof is correct in all areas. Please be sure to double-check spelling, grammar, layout and design before approving artwork. Due to the variation in monitor colours and adjustments, PDF proofs may not provide an accurate colour representation of the final product & printed work. Once artwork is approved, your order will be processed based on the above unless any amendments are made. All orders are subject to our terms and conditions.