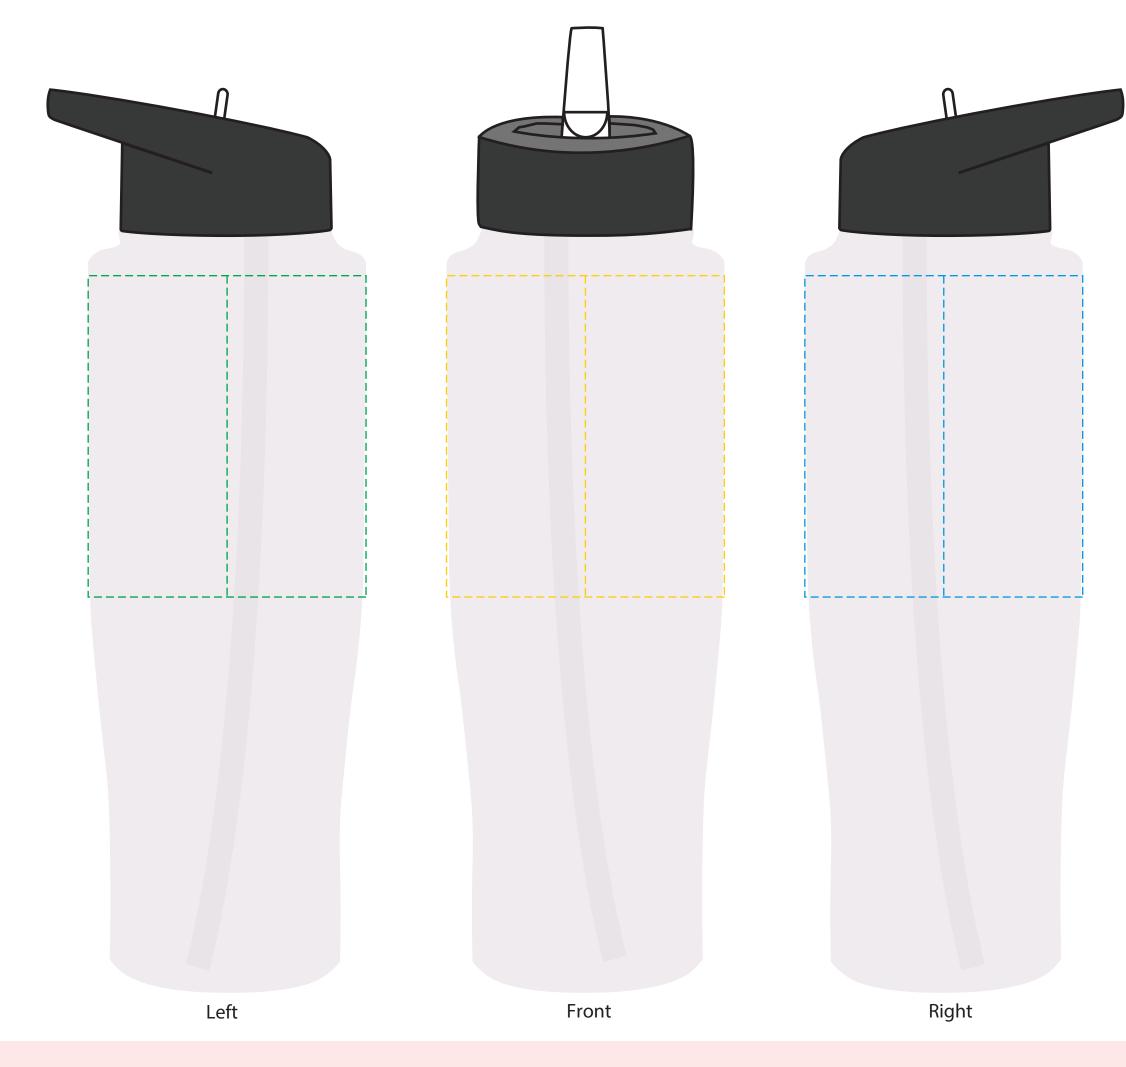

## YOUR VISUAL PROOF (1 of 2)

For Visual Purposes Only. Please see page 2 for actual artwork size.

Order ReferencexxxxxxDate createdxx/xx/xxCreated byxx

Product Bottle Colour Lid Colour Branding

195778 Transparent Black Full colour

## YOUR VISUAL PROOF (2 of 2)

**Order Reference** XXXXXX Date created xx/xx/xx Created by хх

| Print area | 230 x 85mm  |
|------------|-------------|
| Logo size  | xx x xxmm   |
| Branding   | Full colour |

---- Print area

-- Left face

---- Front face

---- Right face ---- Back face

Visual scale 100%.