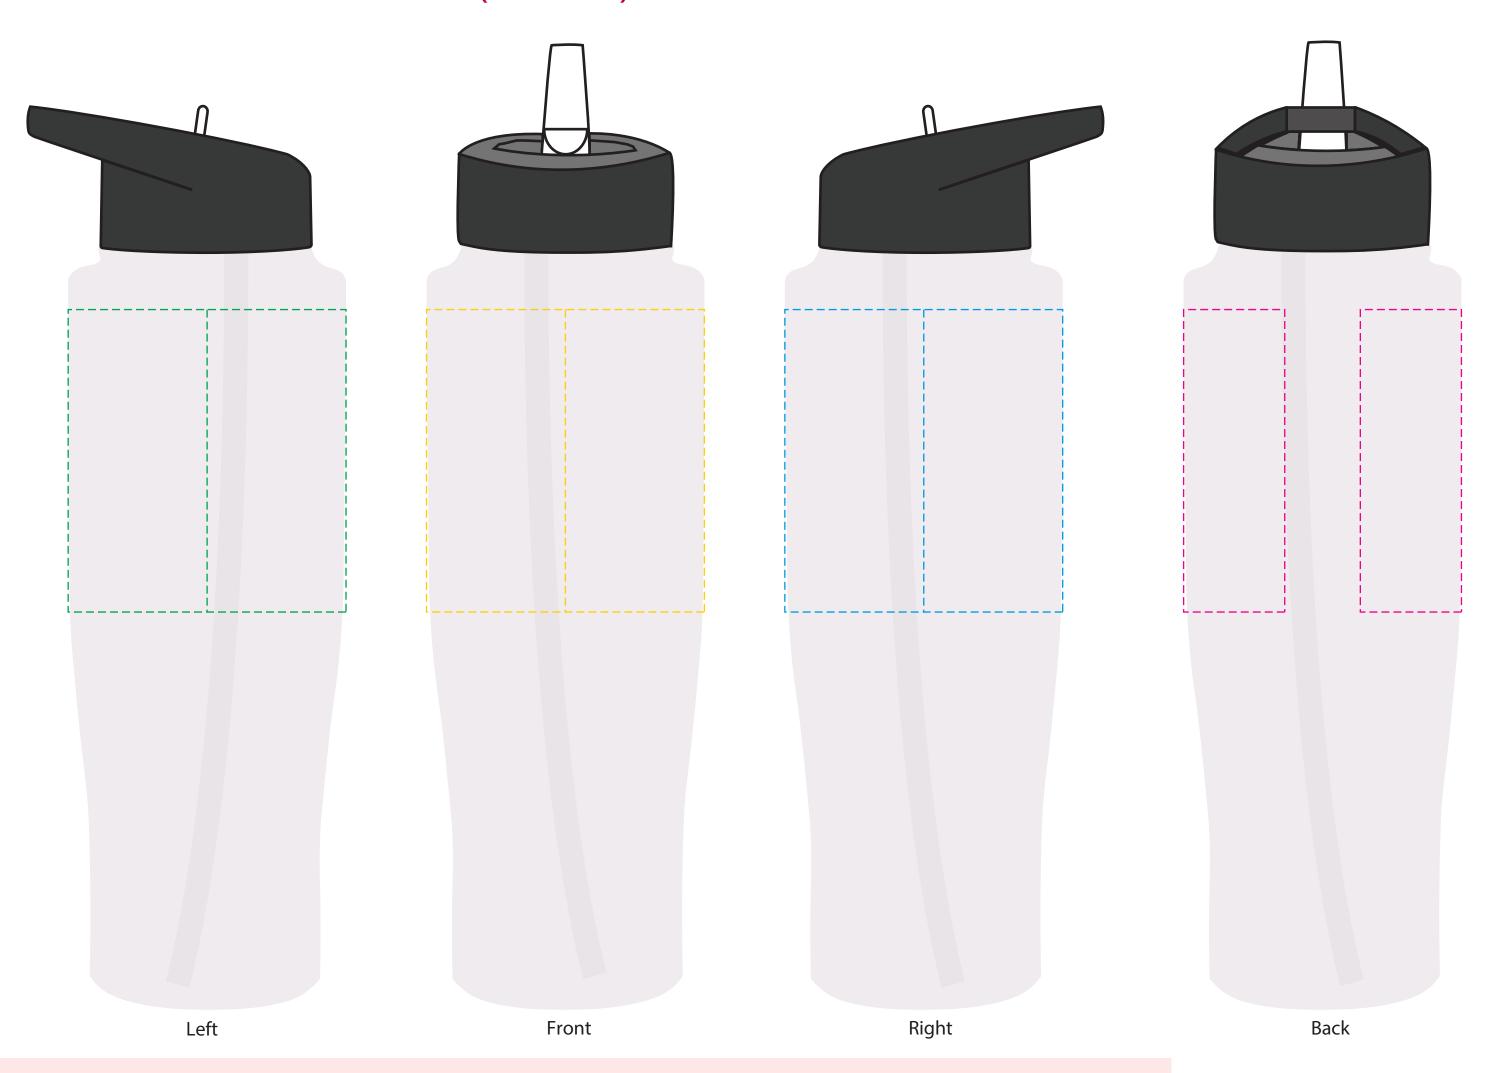

## YOUR VISUAL PROOF (1 of 2)

For Visual Purposes Only. Please see page 2 for actual artwork size.

Order Reference

XXXXXX

**Date created** 

xx/xx/xx

XX

Created by

Product

195778

**Bottle Colour** 

Transparent

Lid Colour

Black

Branding

XXXc

Spot colour

## **Artwork Advisories**

This template is not to scale and is to be used as a **guide for print size & positioning only.** 

It is the customer's responsibility to ensure that the proof is correct in all areas. Please be sure to double-check spelling, grammar, layout and design before approving artwork.