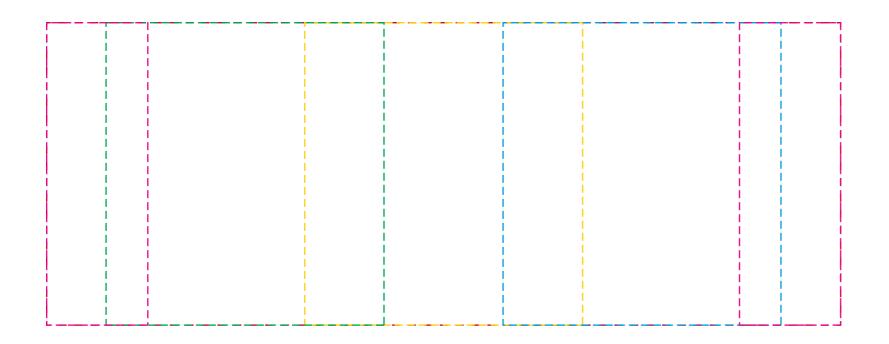

## YOUR VISUAL PROOF (2 of 2)

```
---- Print area
---- Left face
---- Front face
---- Right face
---- Back face
```

Visual scale 100%.

Order Reference
Date created
Created by

xxxxxx xx/xx/xx xx

Print area210 x 80mmLogo sizexx x xxmmBrandingSpot colour