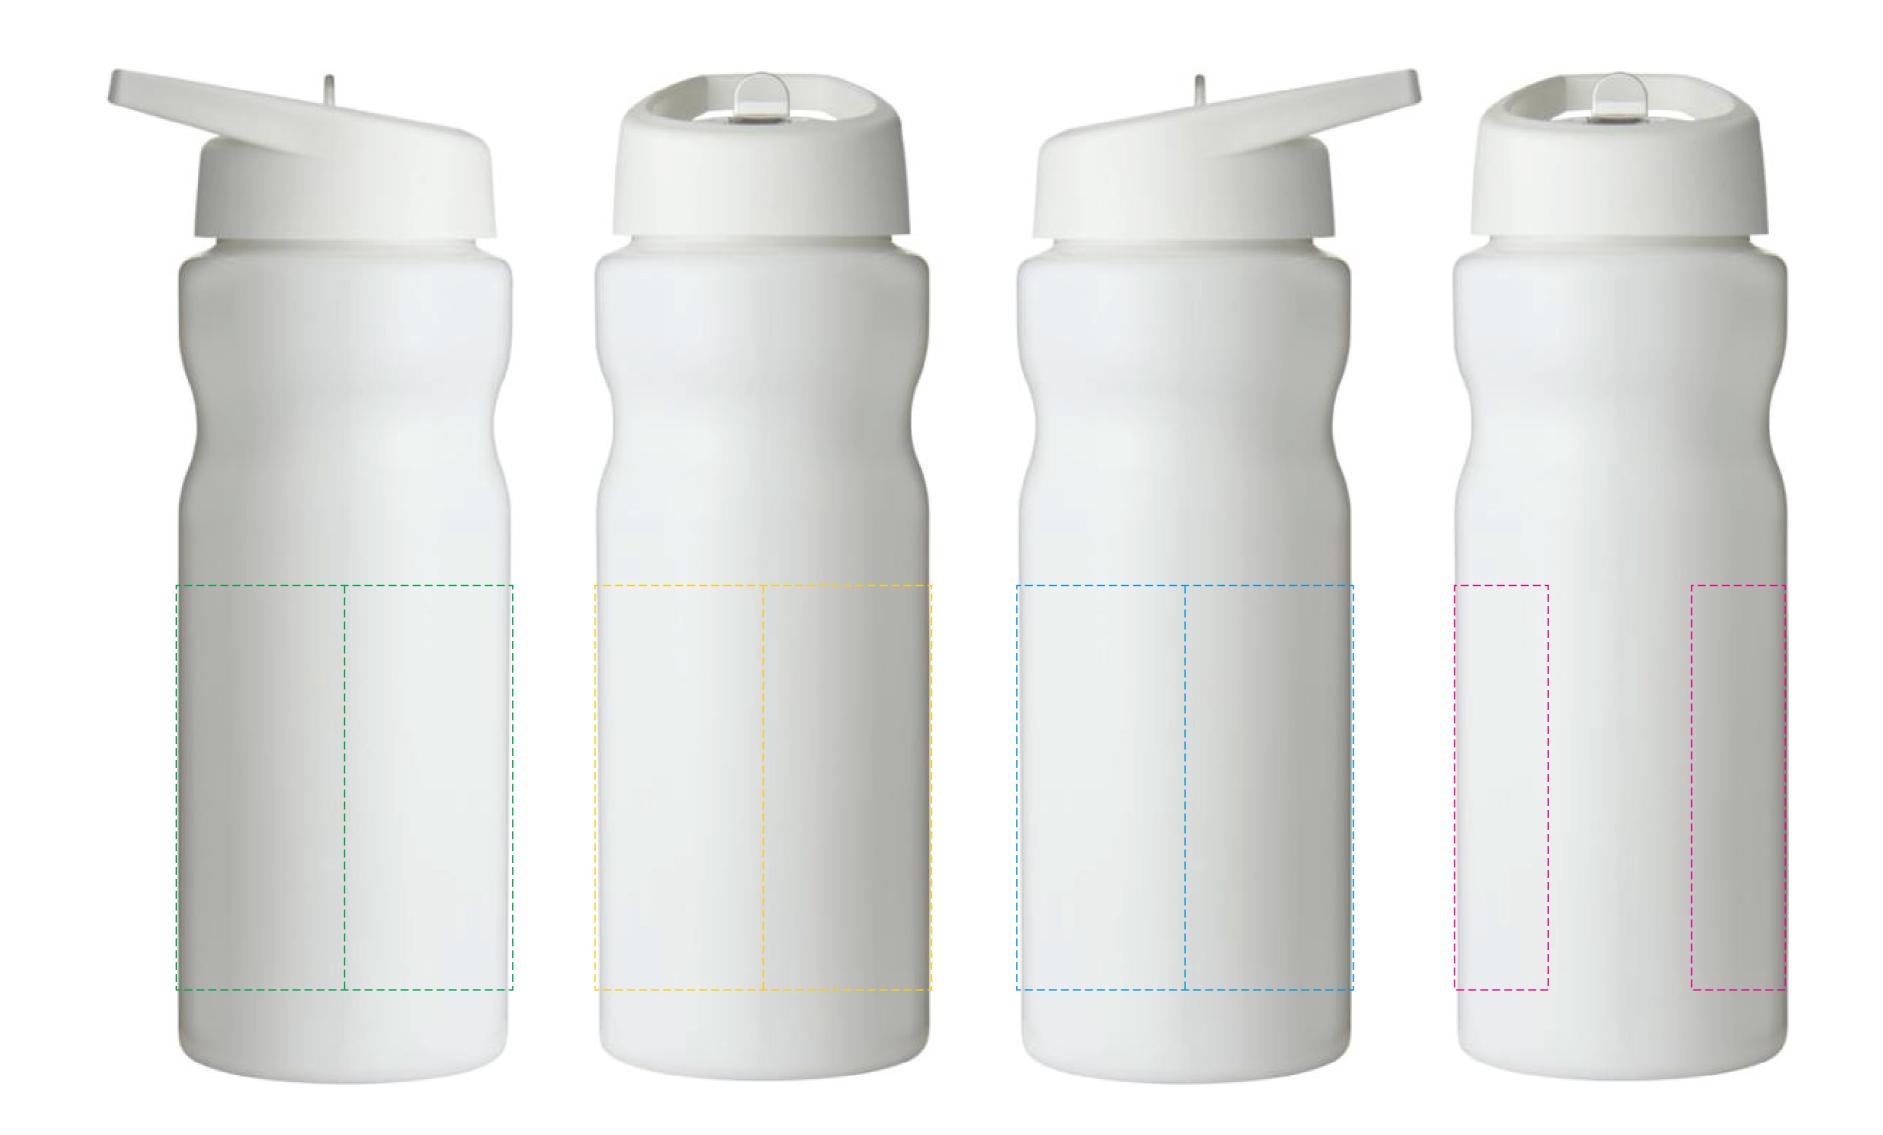

## YOUR VISUAL PROOF (1 of 2)

For Visual Purposes Only. Please see page 2 for actual artwork size.

Order Reference XXXXXX Date created xx/xx/xx

XX

Created by

Product 195800 Colour White

Full Colour Branding

## Artwork Advisories

This template is not to scale and is to be used as a **guide for print size** & positioning only.

Full colour printed colours may differ when printed to the final product.

It is the customer's responsibility to ensure that the proof is correct in all areas. Please be sure to double-check spelling, grammar, layout and design before approving artwork. Due to the variation in monitor colours and adjustments, PDF proofs may not provide an accurate colour representation of the final product & printed work. Once artwork is approved, your order will be processed based on the above unless any amendments are made. All orders are subject to our terms and conditions.