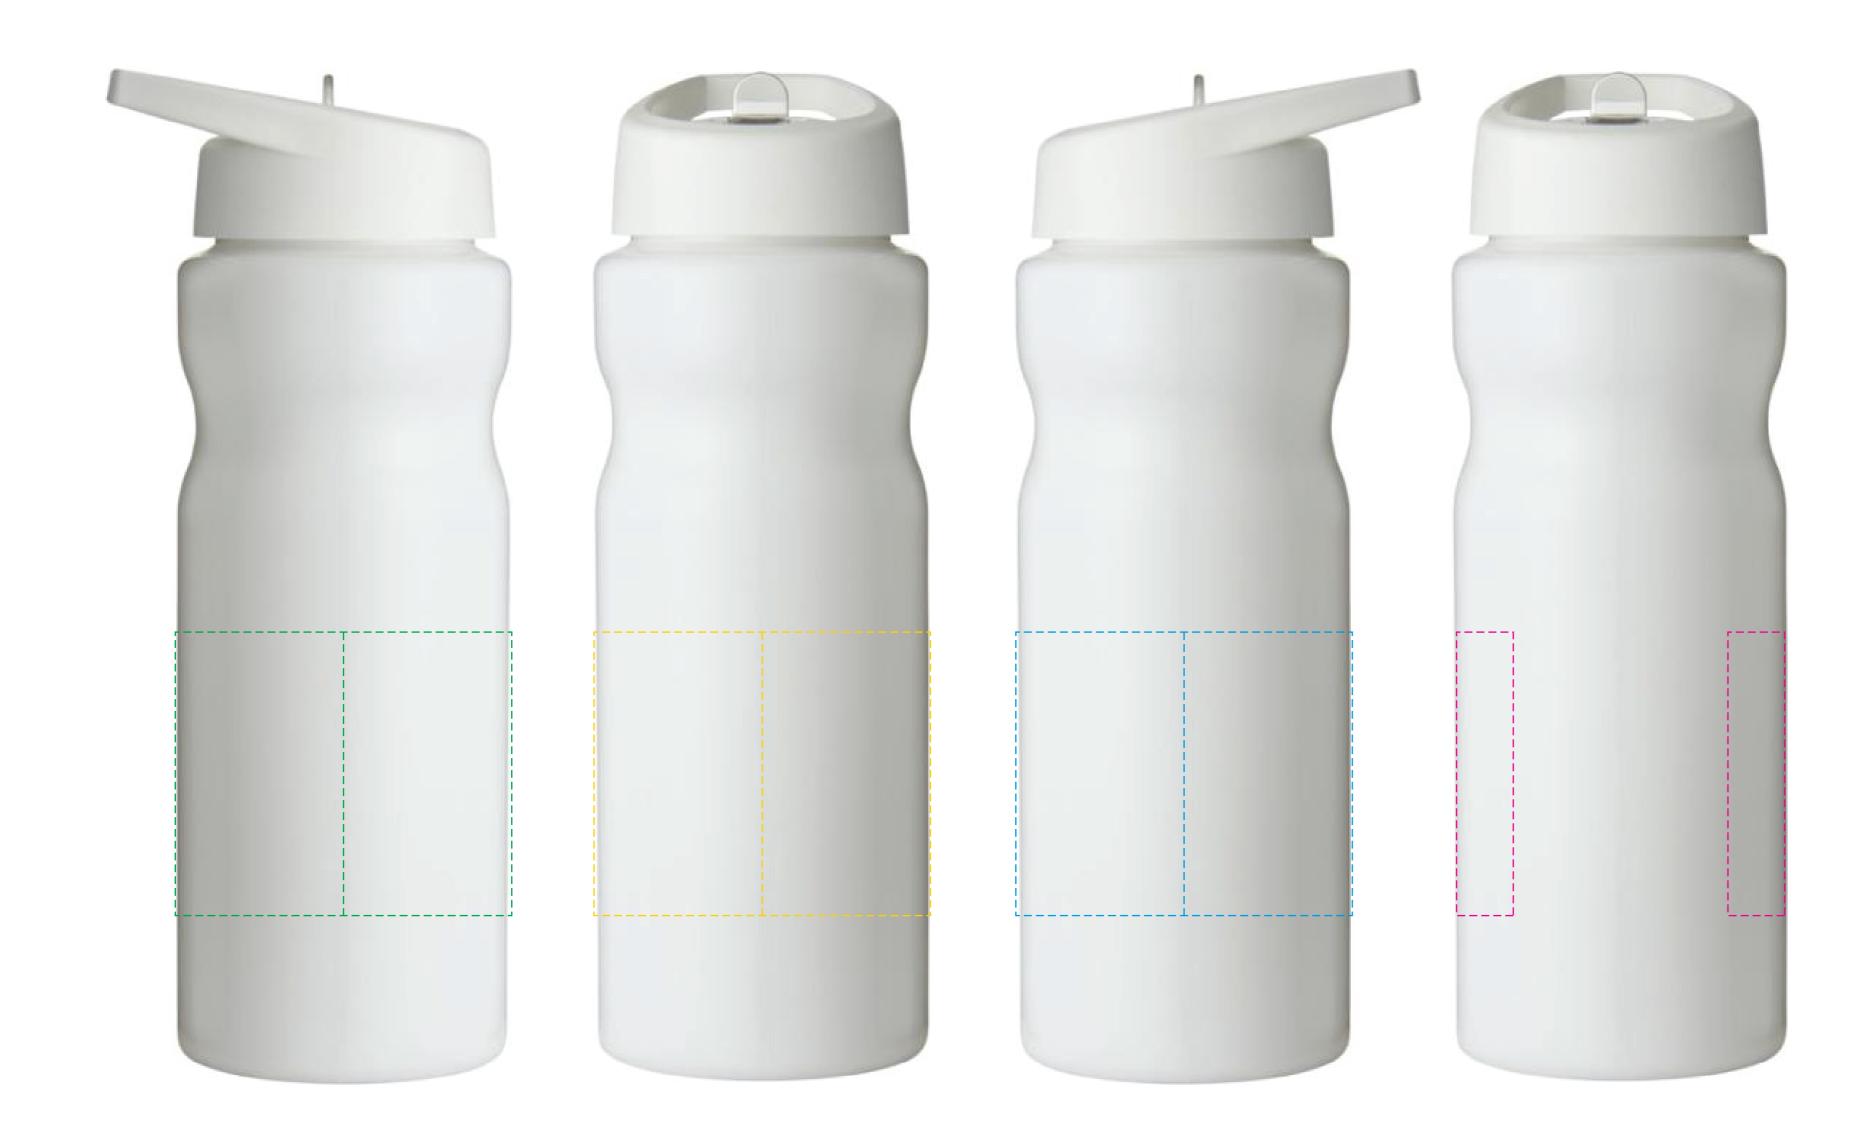

## YOUR VISUAL PROOF (1 of 2)

For Visual Purposes Only. Please see page 2 for actual artwork size.

Order Reference XXXXXX Date created xx/xx/xx Created by

XX

Product 195800 White Colour

Spot Colour Branding

## Artwork Advisories

This template is not to scale and is to be used as a **guide for print size** & positioning only.

It is the customer's responsibility to ensure that the proof is correct in all areas. Please be sure to double-check spelling, grammar, layout and design before approving artwork. Due to the variation in monitor colours and adjustments, PDF proofs may not provide an accurate colour representation of the final product & printed work. Once artwork is approved, your order will be processed based on the above unless any amendments are made. All orders are subject to our terms and conditions.