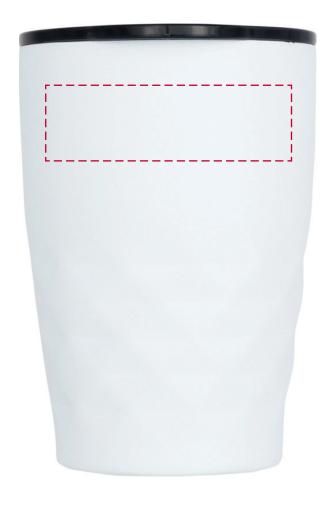

## YOUR VISUAL PROOF (1 of 2)

Order Reference xxxxxx

Date created xx/xx/xx

Created by xx

Product 195793 Colour White

**Branding** Spot Colour (2 col. max)