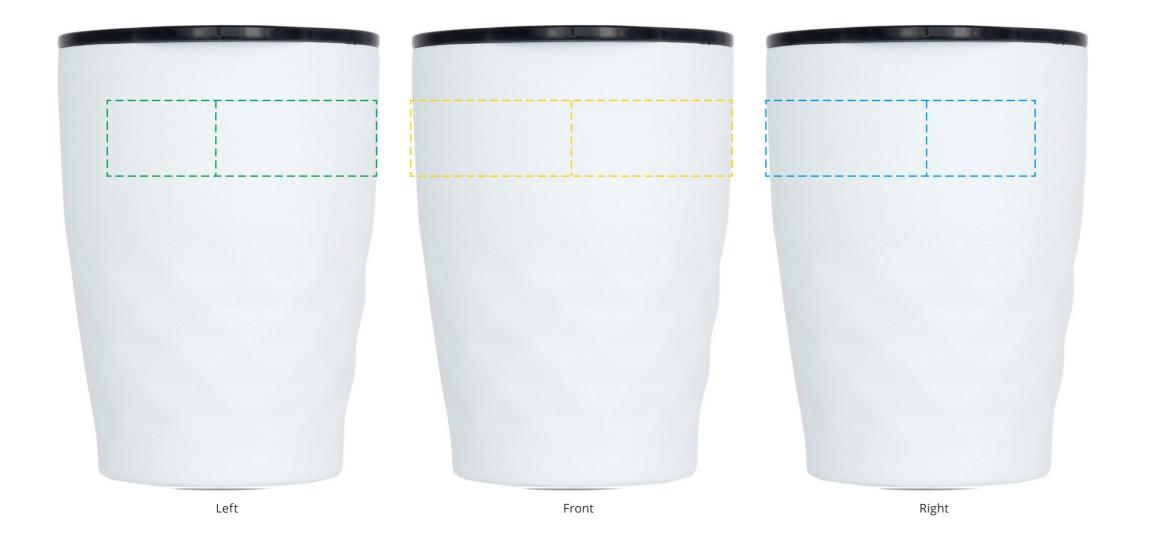

## YOUR VISUAL PROOF (1 of 2)

For Visual Purposes Only Please see page 2 for actual artwork size.

Order Reference xxxxxx

Date created xx/xx/xx

Created by xx

Product 195793

**Colour** White

**Branding** Spot Colour (1 col. max)

## **Artwork Advisories**

This template is not to scale and is to be used as a guide for print and positioning only.

It is the customer's responsibility to ensure that the proof is correct in all areas. Please be sure to double-check spelling, grammar, layout and design before approving artwork. Due to the variation in monitor colours and adjustments, PDF proofs may not provide an accurate colour representation of the final product & printed work. Once artwork is approved, your order will be processed based on the above unless any amendments are made. All orders are subject to our terms and conditions.