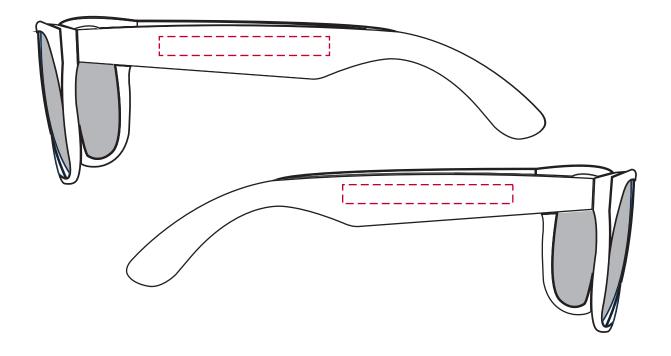

## YOUR VISUAL PROOF

Order Reference xxxxxx

Date created xx/xx/xx

Created by xx

Product 195809 Colour White

Branding Spot Colour

## PANTONE® Colours