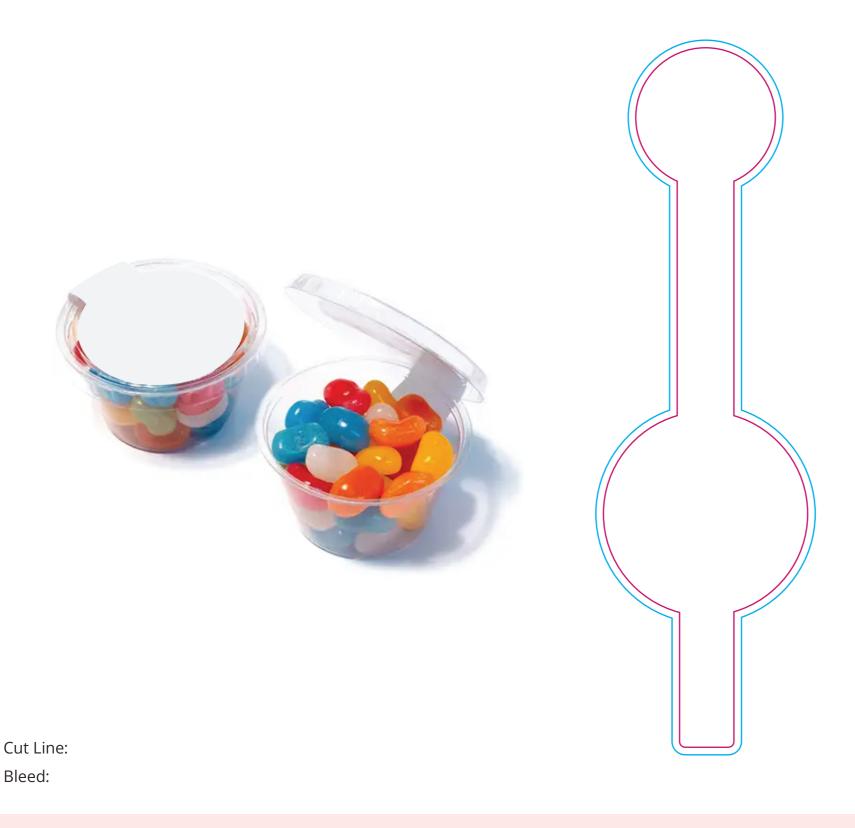

## YOUR VISUAL PROOF

Logo size xx x xx mm

Print area 54 x 185 mm (+2mm bleed)

Scale 100%

Order Reference xxxxxx

Date created xx/xx/xx

Created by xx

Product 196054 Colour White