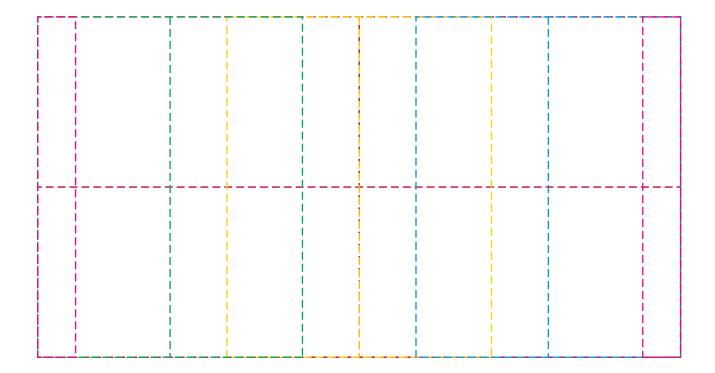

## YOUR VISUAL PROOF (2 of 2)

Order ReferencexxxxxDate createdxx/xx/xxCreated byxx

| Print area | 170 x 90mm               |
|------------|--------------------------|
| Logo size  | xx x xxmm                |
| Branding   | Spot Colour (3 col. max) |