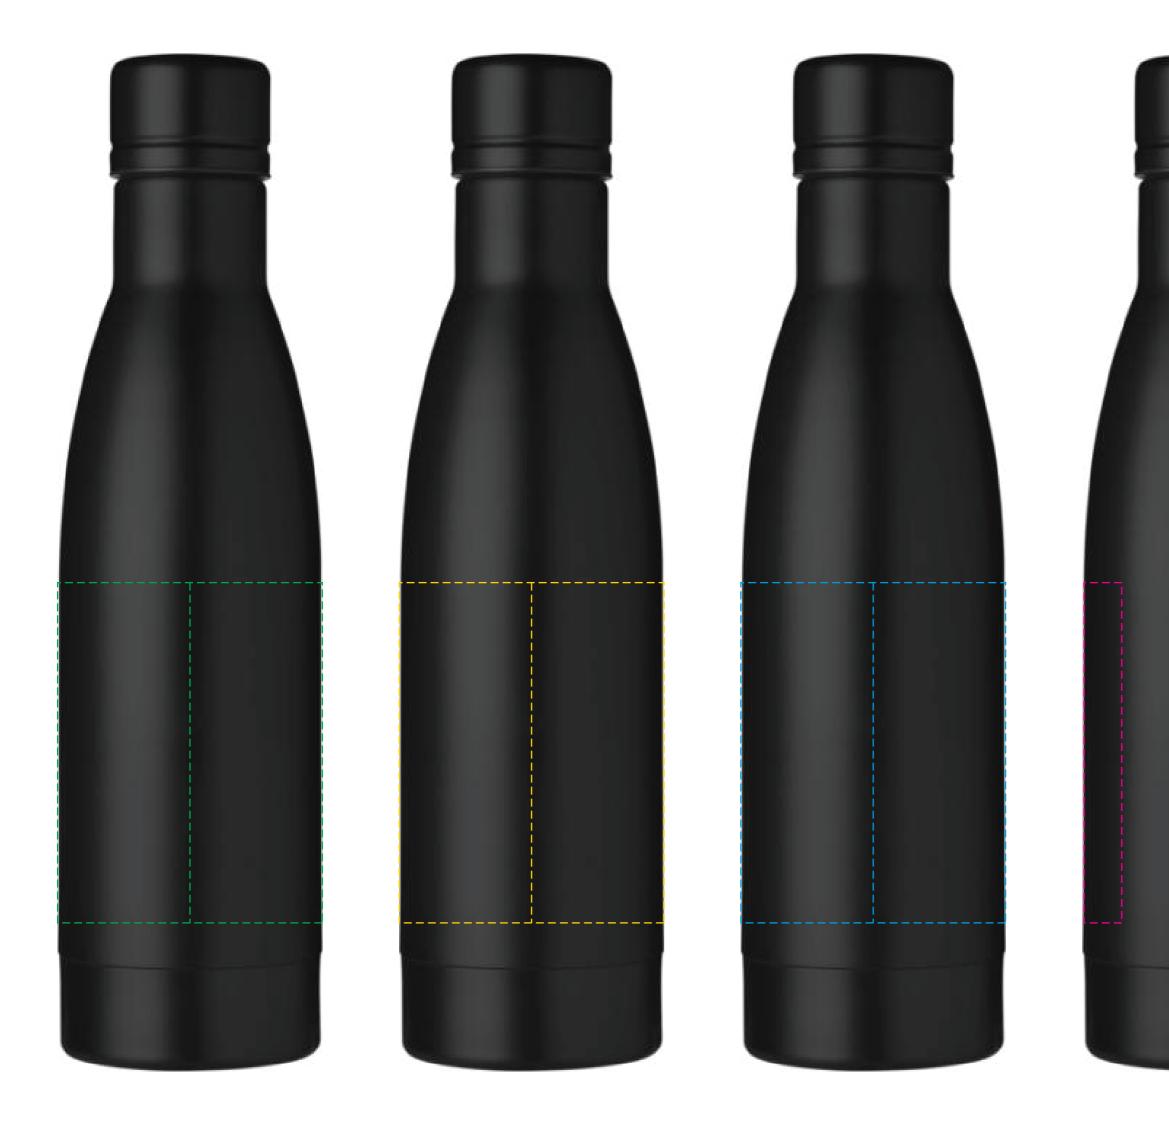

## YOUR VISUAL PROOF (1 of 2)

For Visual Purposes Only. Please see page 2 for actual artwork size.

Order ReferenceXXXXXDate createdXX/XX/XXCreated byXX

| Product  | 195822                   |
|----------|--------------------------|
| Colour   | Black                    |
| Branding | Spot Colour (3 col. max) |

## **Artwork Advisories**

This template is not to scale and is to be used as a **guide for print size & positioning only.** 

It is the customer's responsibility to ensure that the proof is correct in all areas. Please be sure to double-check spelling, grammar, layout and design before approving artwork. **Due to the variation in monitor colours and adjustments, PDF proofs may not provide an accurate colour representation of the final product & printed work.** Once artwork is approved, your order will be processed based on the above unless any amendments are made. All orders are subject to our terms and conditions.