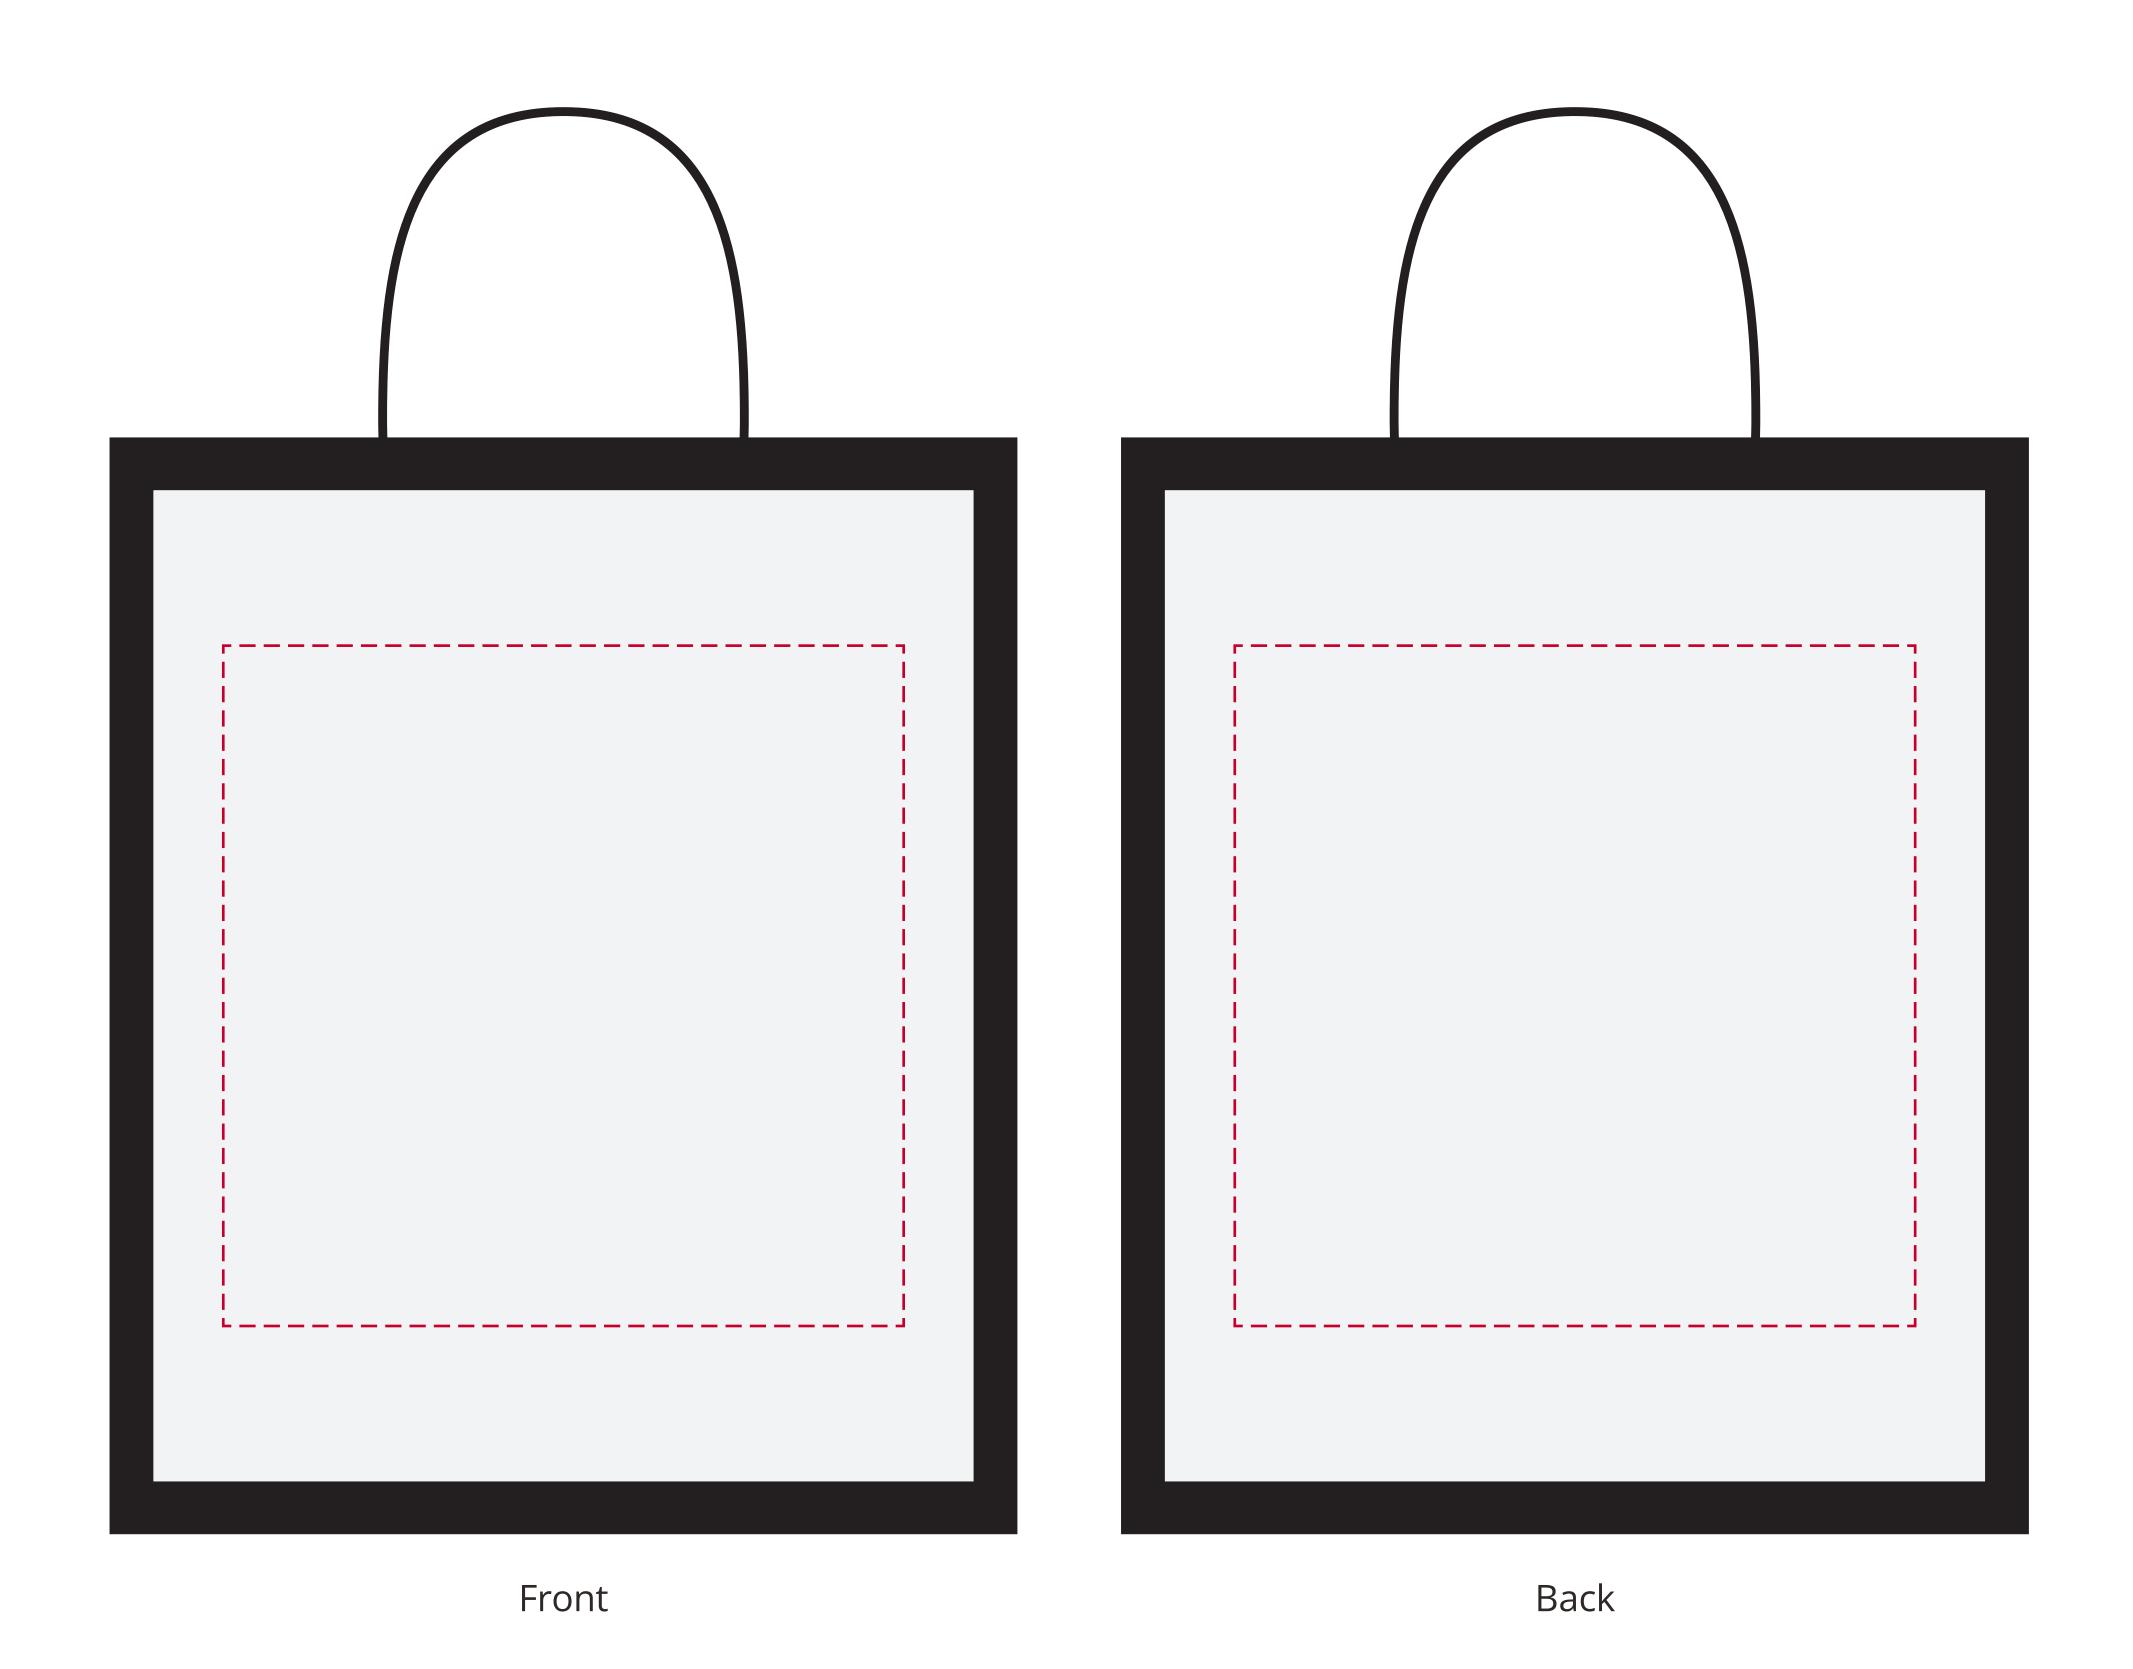

## YOUR VISUAL PROOF

Order Reference xxxxxx

Date created xx/xx/xx

Created by XX

Product 195833

Colour White / Black

Branding Spot colour (1 col. max)

PANTONE® Colours