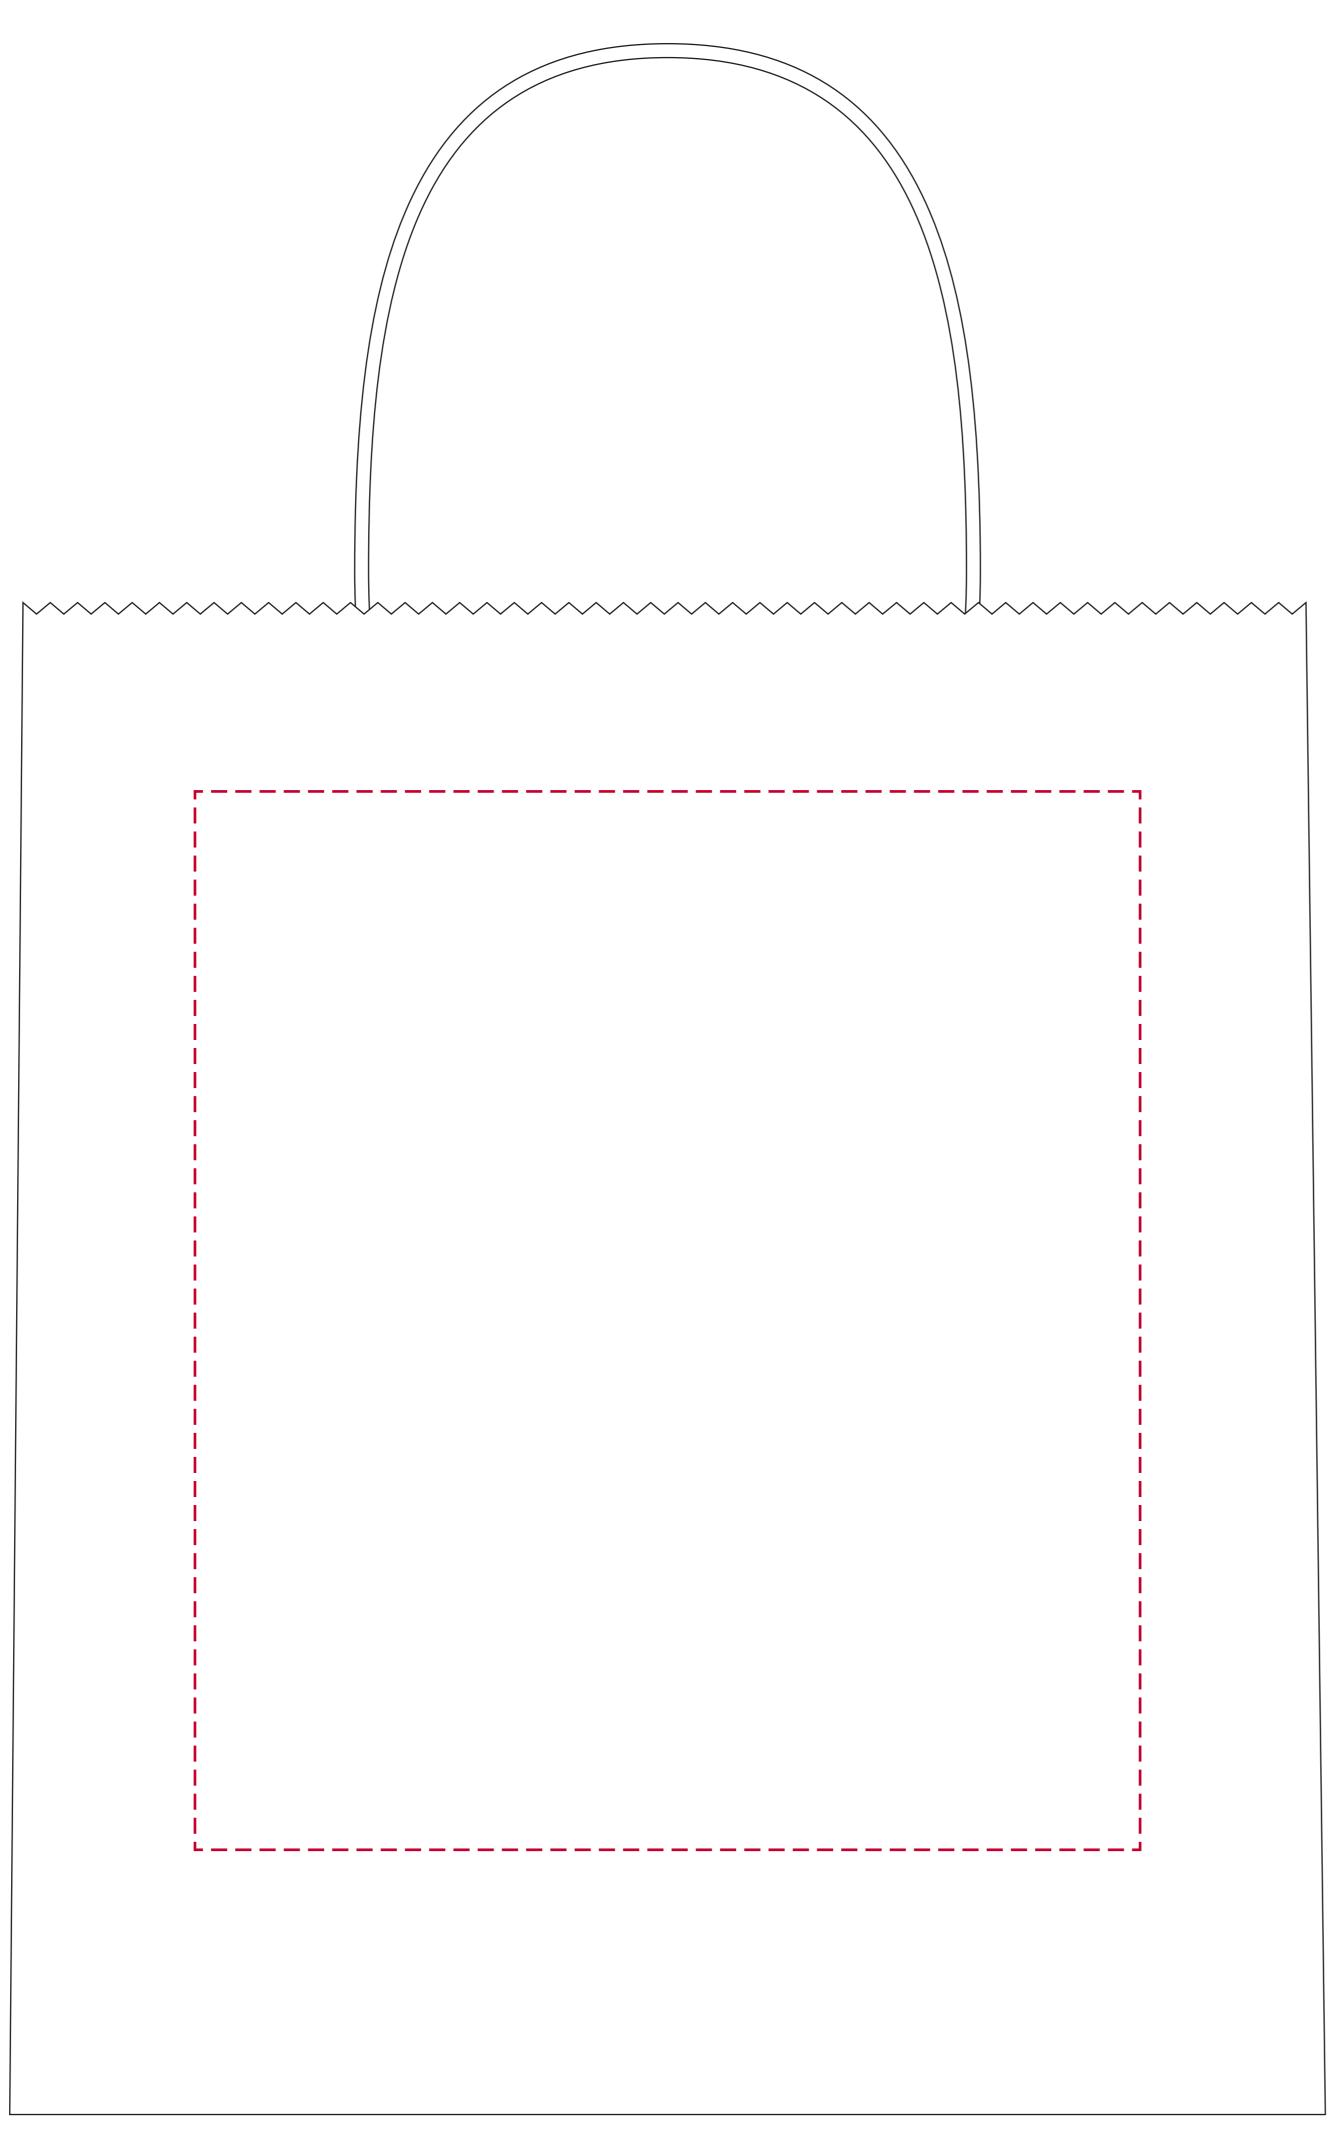

## YOUR VISUAL PROOF

**Scale** 100%

Print area250 x 280 mmLogo sizexx x xxmm

**Order Reference** XXXXXX xx/xx/xxDate created Created by XX

Product Colour Branding

195837 White Spot colours (2 col. max)