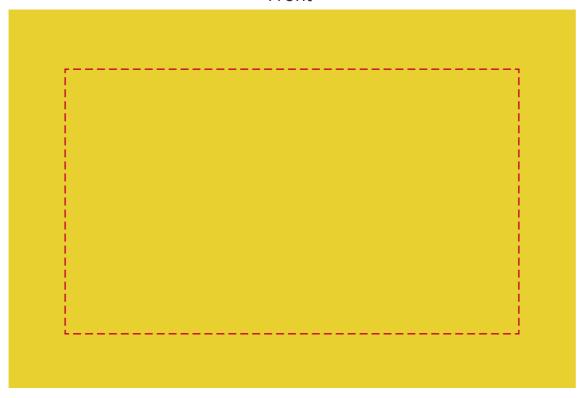

## YOUR VISUAL PROOF (2 of 2)

Back

Visual scale 100%.

Order Reference
Date created
Created by

xxxxxx xx/xx/xx

XX

Print area 120 x 70 mm

Logo size xx x xx mm