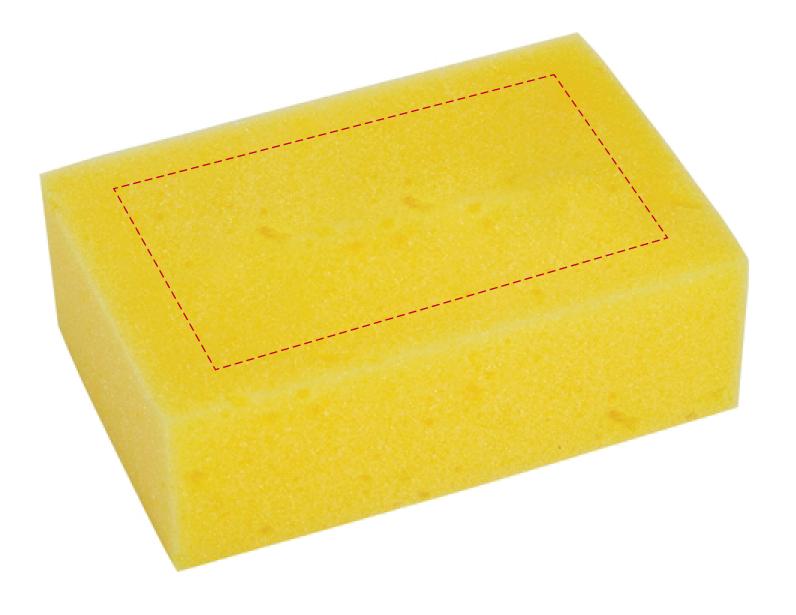

## YOUR VISUAL PROOF (1 of 2)

Visual purposes only. Please see page 2 for actual artwork size.

Order Reference XXXXXX Date created xx/xx/xx Created by

XX

195857 Product Yellow Colour

Branding Spot colour (1 col. max)