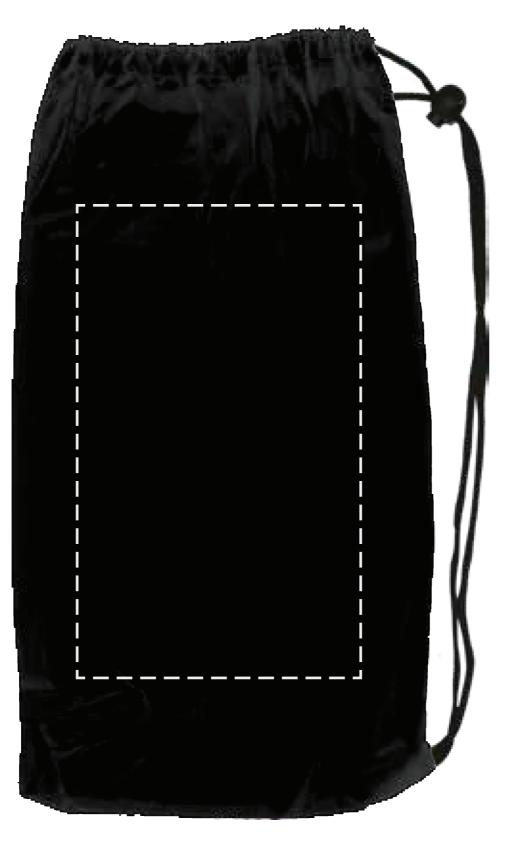

Please email all approvals/amends to your order processor.

Please see page 2 for actual artwork size. Scale **50%** 

| Reference | xxxxxx   |
|-----------|----------|
| reated    | xx/xx/xx |
| d by      | xx       |
|           |          |
|           |          |
|           |          |

| t  | 195843                   |
|----|--------------------------|
|    | Black                    |
| ng | Spot Colour (1 col max.) |

PANTONE® Colour

Artwork Advisories

This template is not to scale and is to be used as a guide for print size & positioning only.

## YOUR VISUAL PROOF (2 of 2)

Scale 100%

Order ReferencexxxxxDate createdxx/xx/xxCreated byxx

Print area Logo size Branding 150 x 250 mm xx x xx mm Spot Colour (1 col max.)