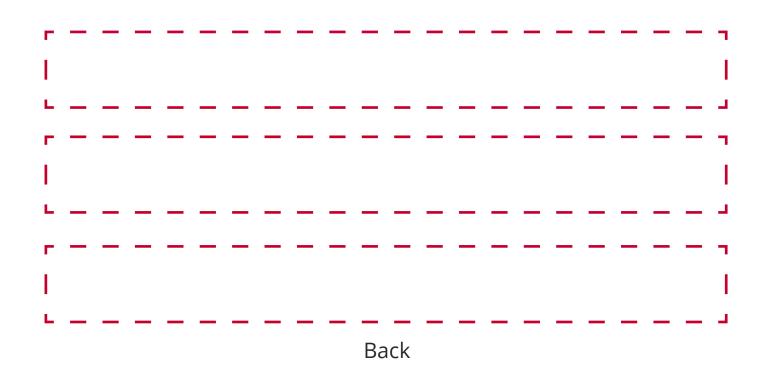

## YOUR VISUAL PROOF (3 of 4)

Visual scale 100%.

Order Reference xxx

Date created xx/

Created by xx

xxxxxx xx/xx/xx

Print Position Front / Back

Print area 20 x 180 mm (per slat)

Logo size xx x xxmm

Branding Spot colour (1 col. max)