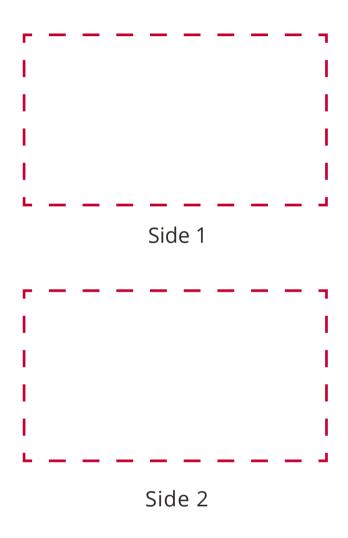

## YOUR VISUAL PROOF (2 of 4)

Visual scale 100%.

Order Reference Date created

xxxxxx xx/xx/xx

XX

Created by

Print Position

80 x 45 mm

Sides

Logo size

xx x xxmm

Branding

Print area

Spot colour (1 col. max)