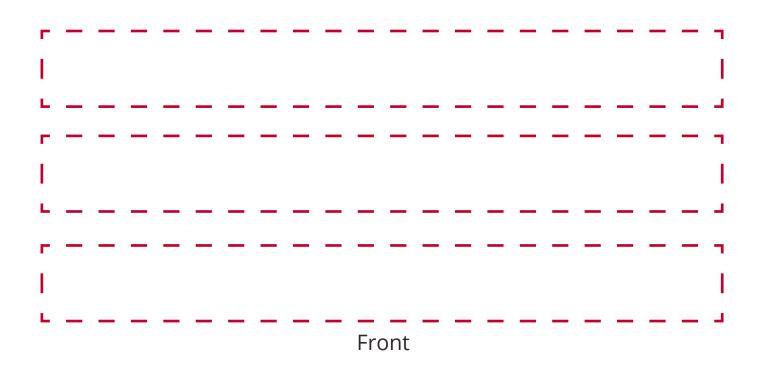

## YOUR VISUAL PROOF (3 of 4)

Visual scale 100%.

Order Reference xxx

Date created xx/

Created by xx

xxxxxx xx/xx/xx

Print Position Front / Back

Print area 20 x 180 mm (per slat)

Logo size xx x xxmm

Branding Spot colour (1 col. max)