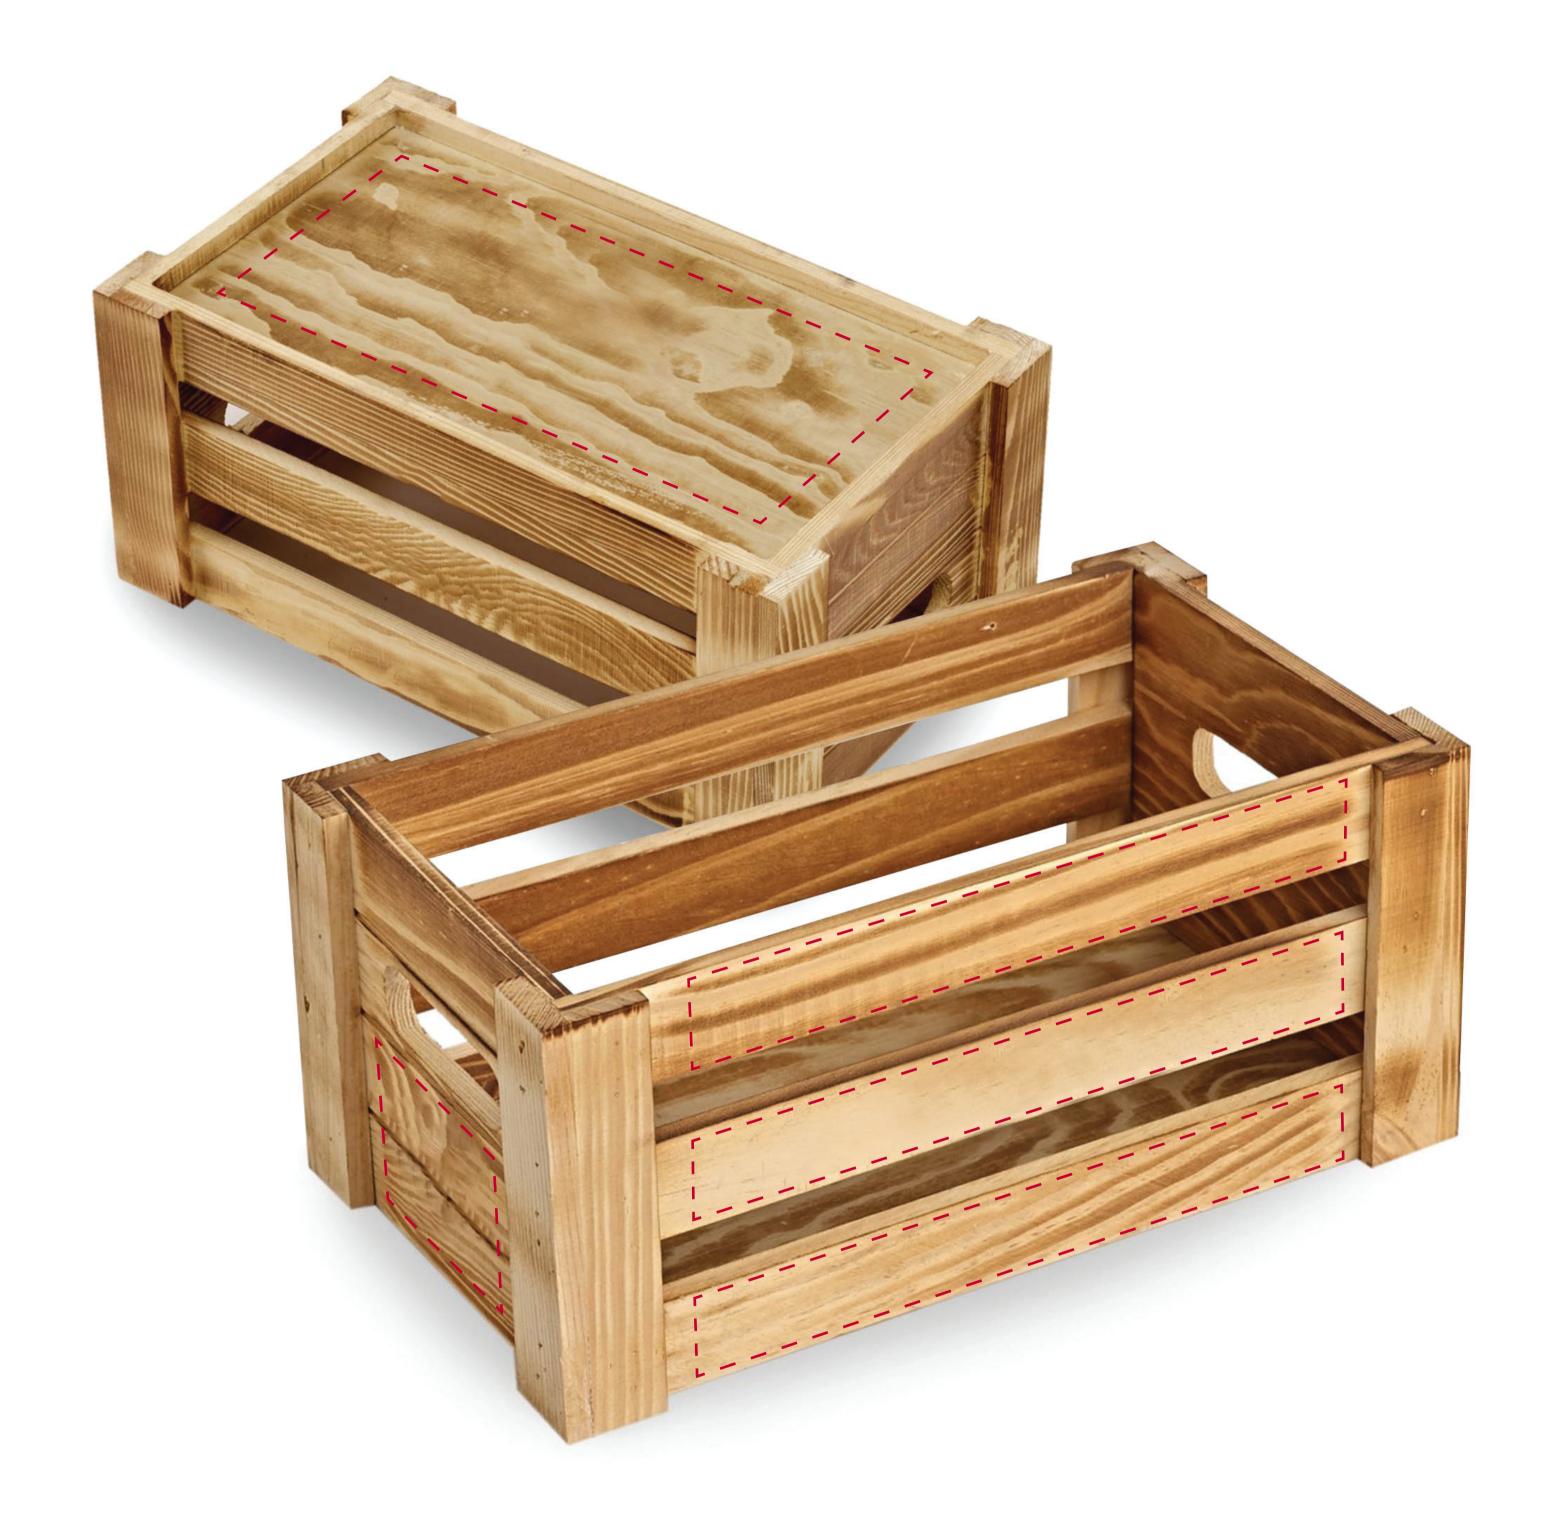

## YOUR VISUAL PROOF (1 of 4)

For Visual Purposes Only. Please see page 2 for actual artwork size.

Order Reference XXXXXX Date created xx/xx/xx Created by

Product 195844 Natural Colour

Branding Spot Colour (1 col. max)

XX

PANTONE® Colours

**PANTONE®** XXXc

Artwork Advisories

It is the customer's responsibility to ensure that the proof is correct in all areas. Please be sure to double-check spelling, grammar, layout and design before approving artwork. Due to the variation in monitor colours and adjustments, PDF proofs may not provide an accurate colour representation of the final product & printed work. Once artwork is approved, your order will be processed based on the above unless any amendments are made. All orders are subject to our terms and conditions.