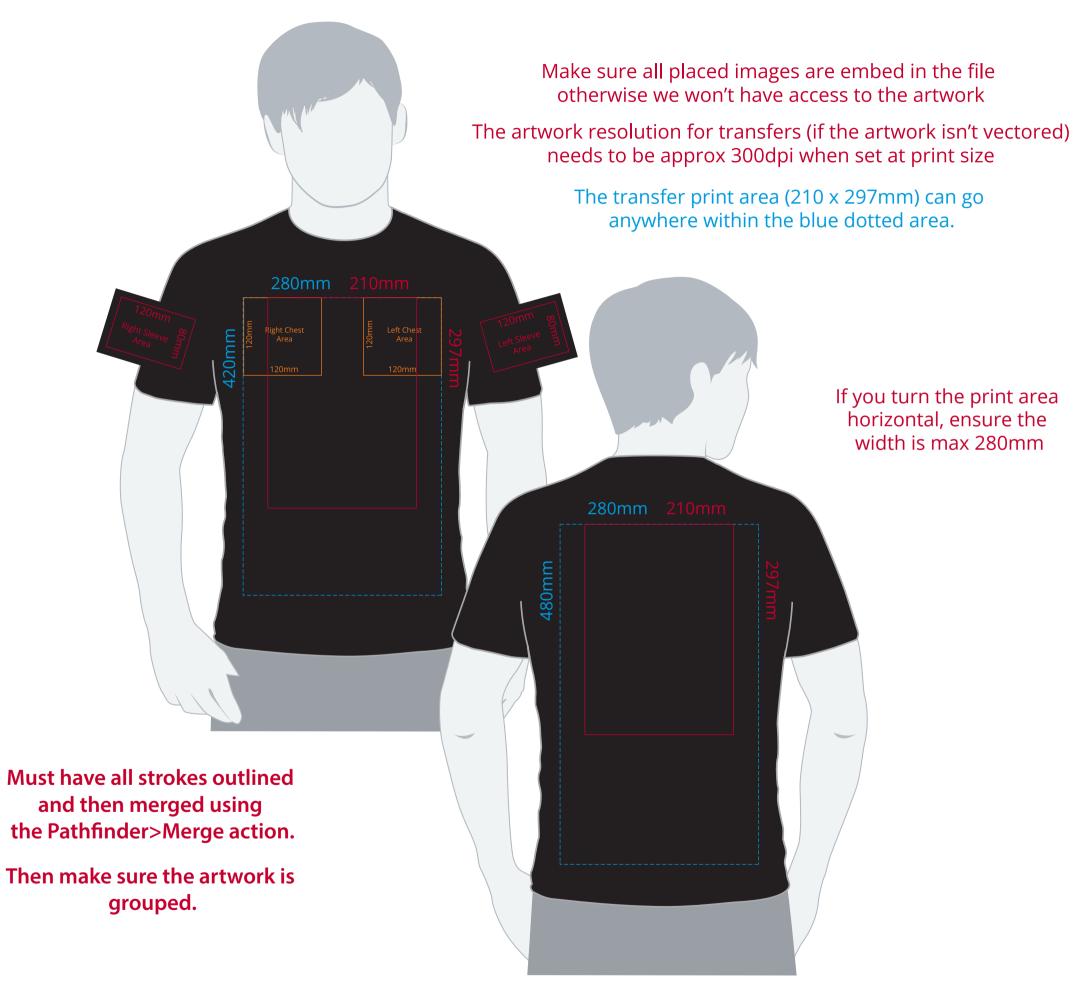

#### Artwork Advisories

This template is not to scale and is to be used as a guide for print size & positioning only.

When transfer printed an outline edge (keyline) may be visible.

Full colour printed colours may differ when printed to the final product.