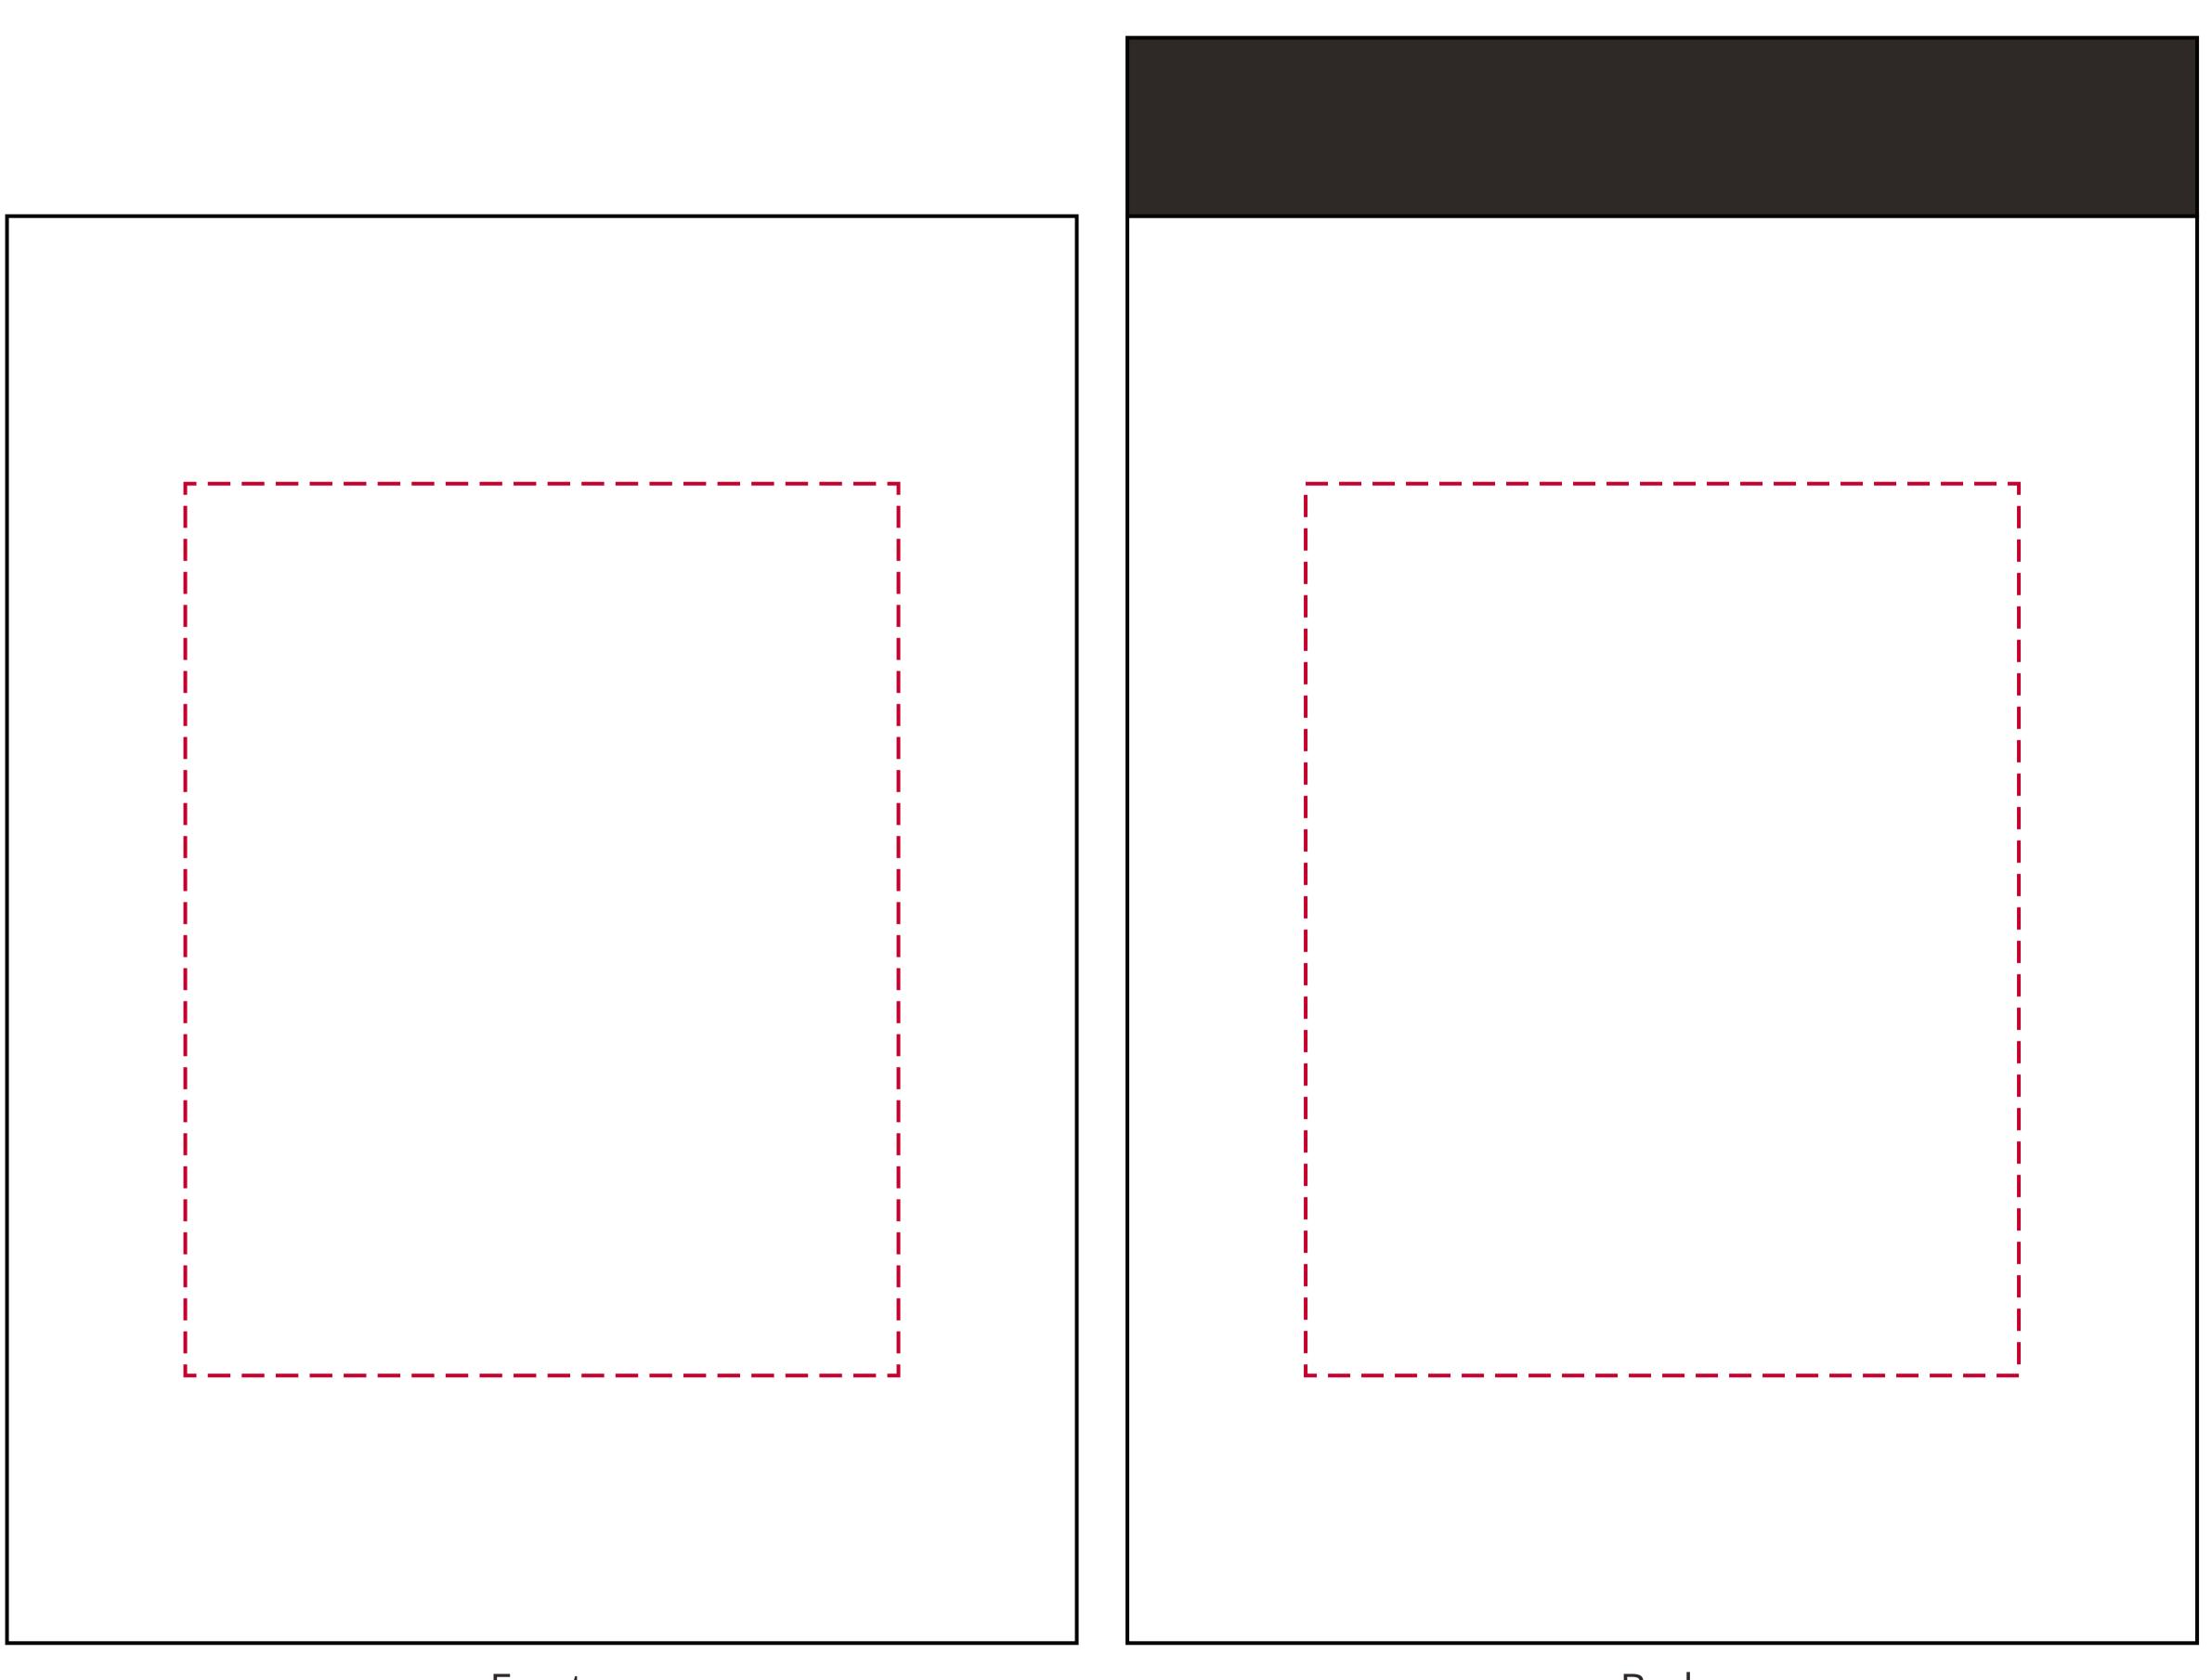

## YOUR VISUAL PROOF (2 of 2)

Front

Visual scale 100%.

Back

| Order Reference | XXXX  |
|-----------------|-------|
| Date created    | xx/x> |
| Created by      | XX    |

| 203.2 |
|-------|
| XXX   |
| Spot  |
|       |

<XX X/XX

2 x 254 mm xxmm t Colour (3 col. max)