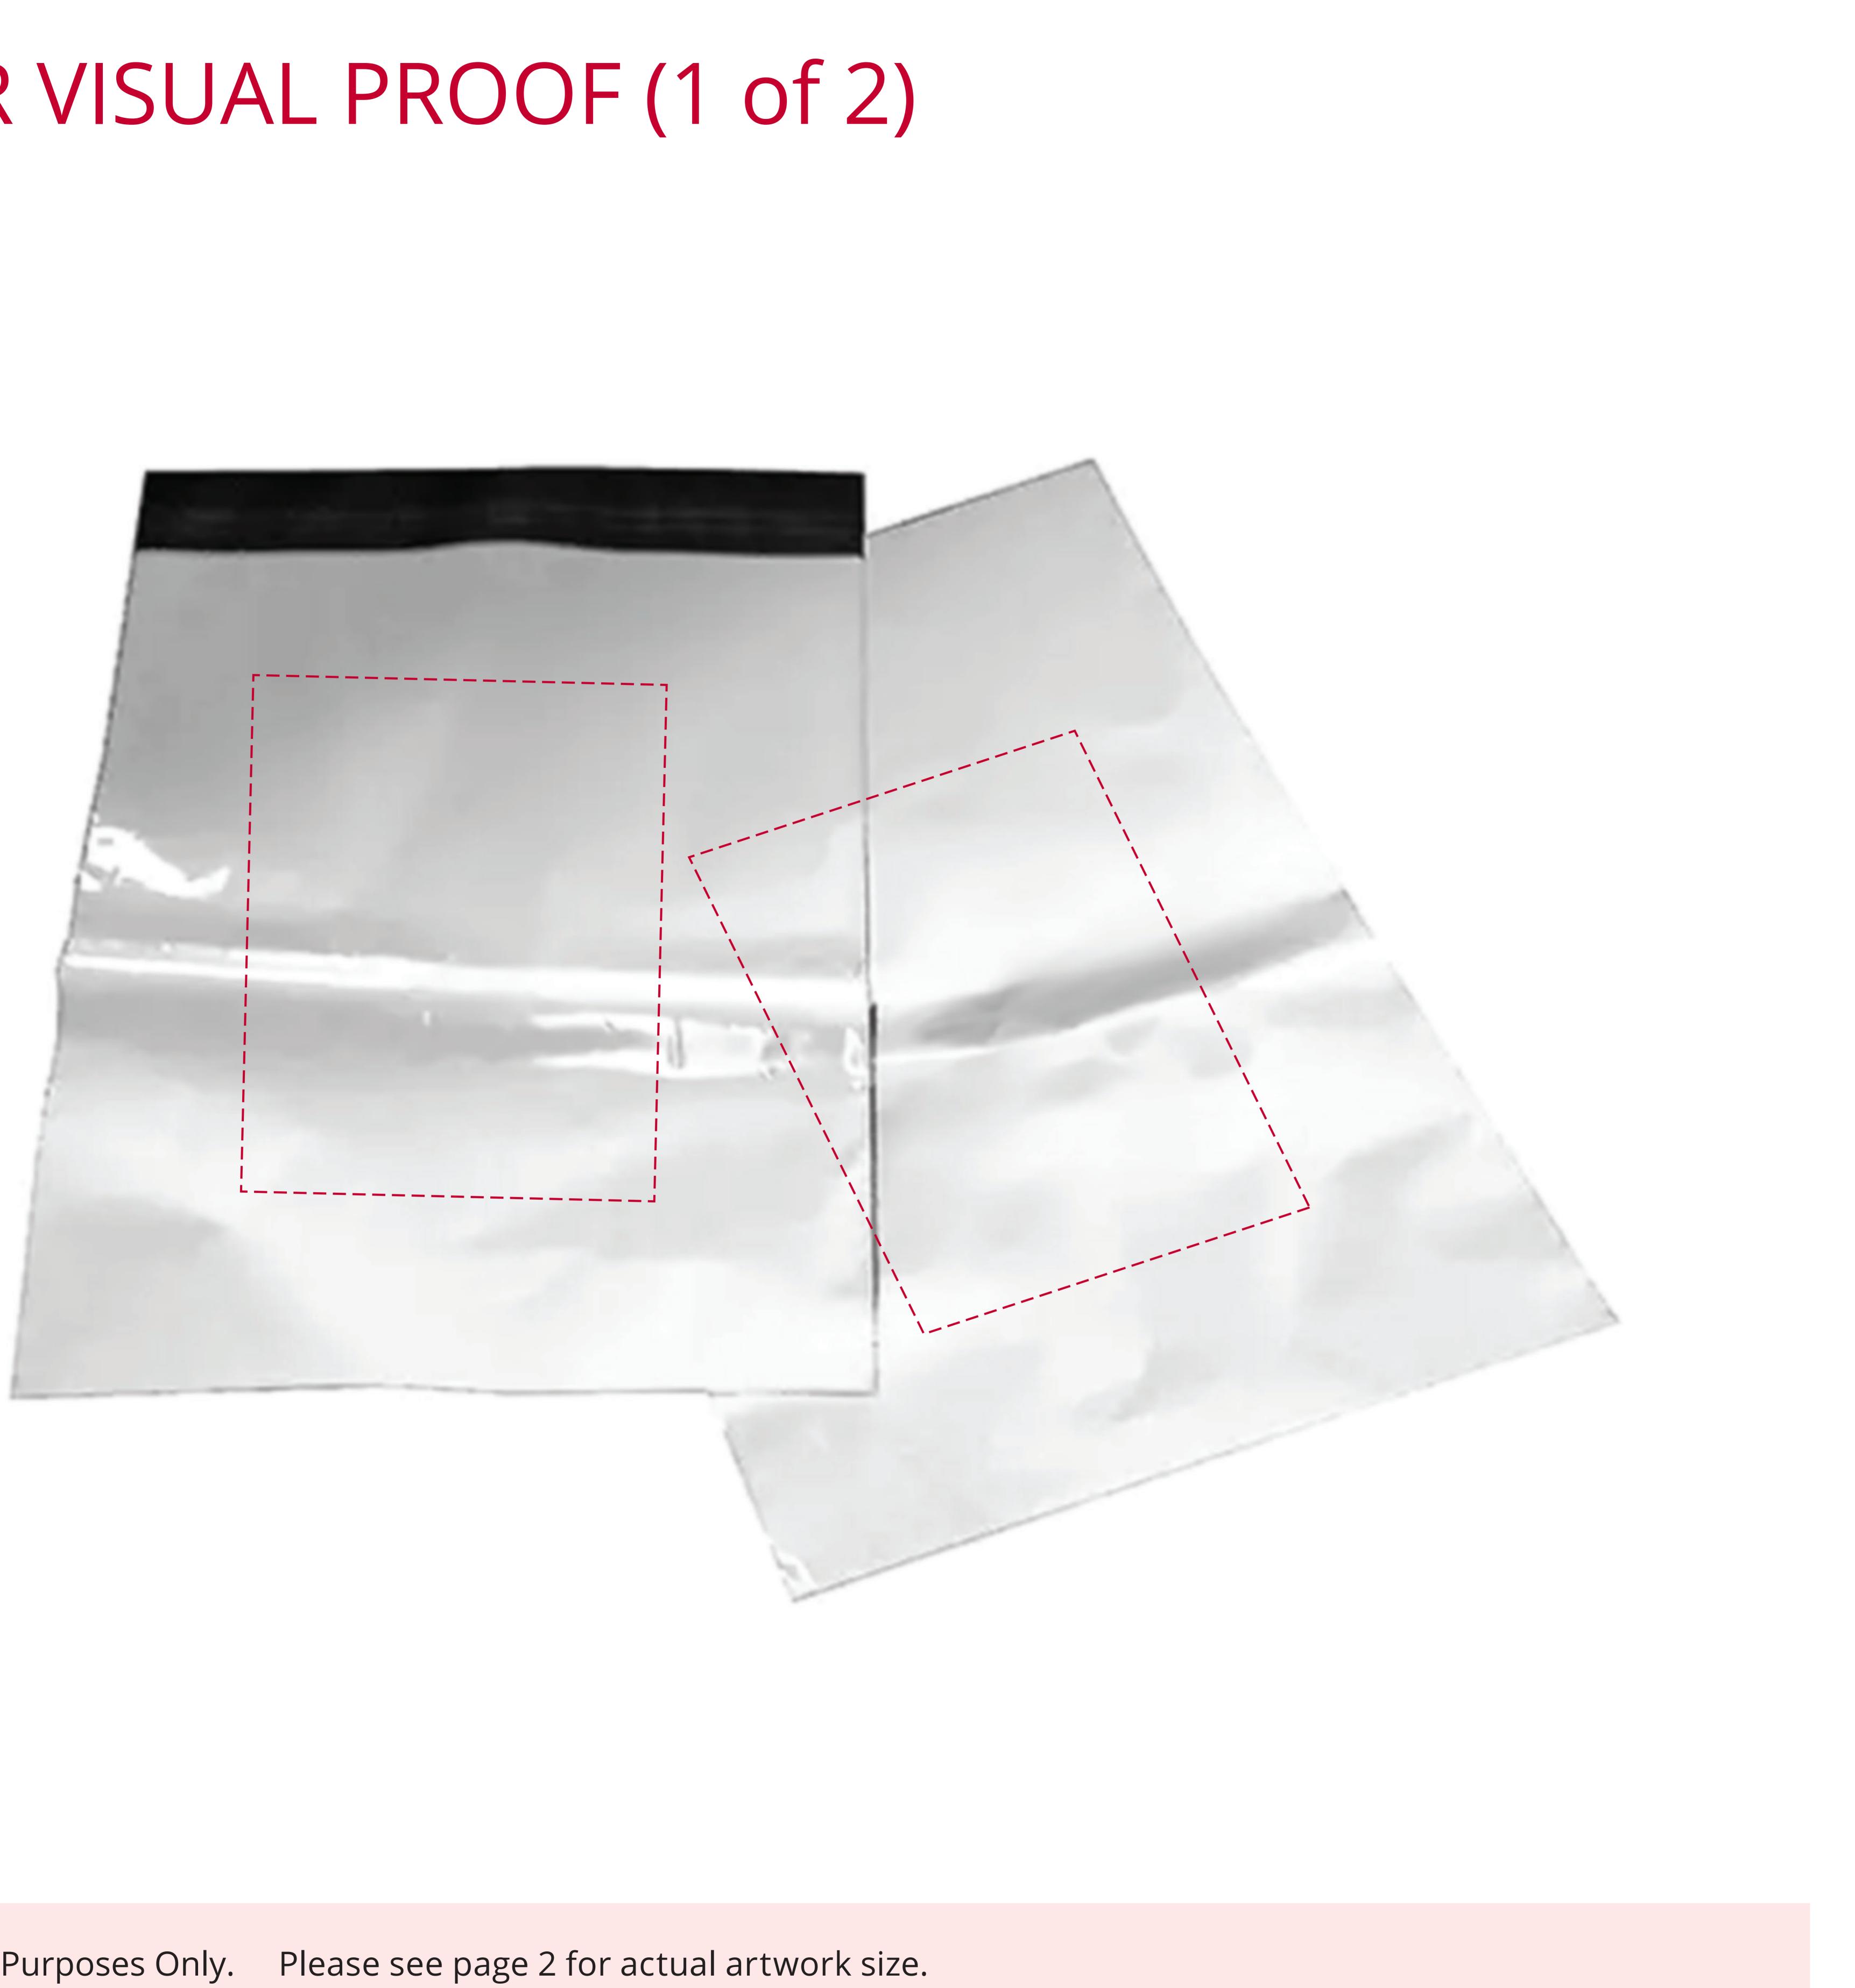

## YOUR VISUAL PROOF (1 of 2)

For Visual Purposes Only. Please see page 2 for actual artwork size.

| Order Reference | XXXXXX   |
|-----------------|----------|
| Date created    | xx/xx/xx |
| Created by      | XX       |

| Product  | 195915                   |
|----------|--------------------------|
| Colour   | Off-White                |
| Branding | Spot Colour (3 col. max) |