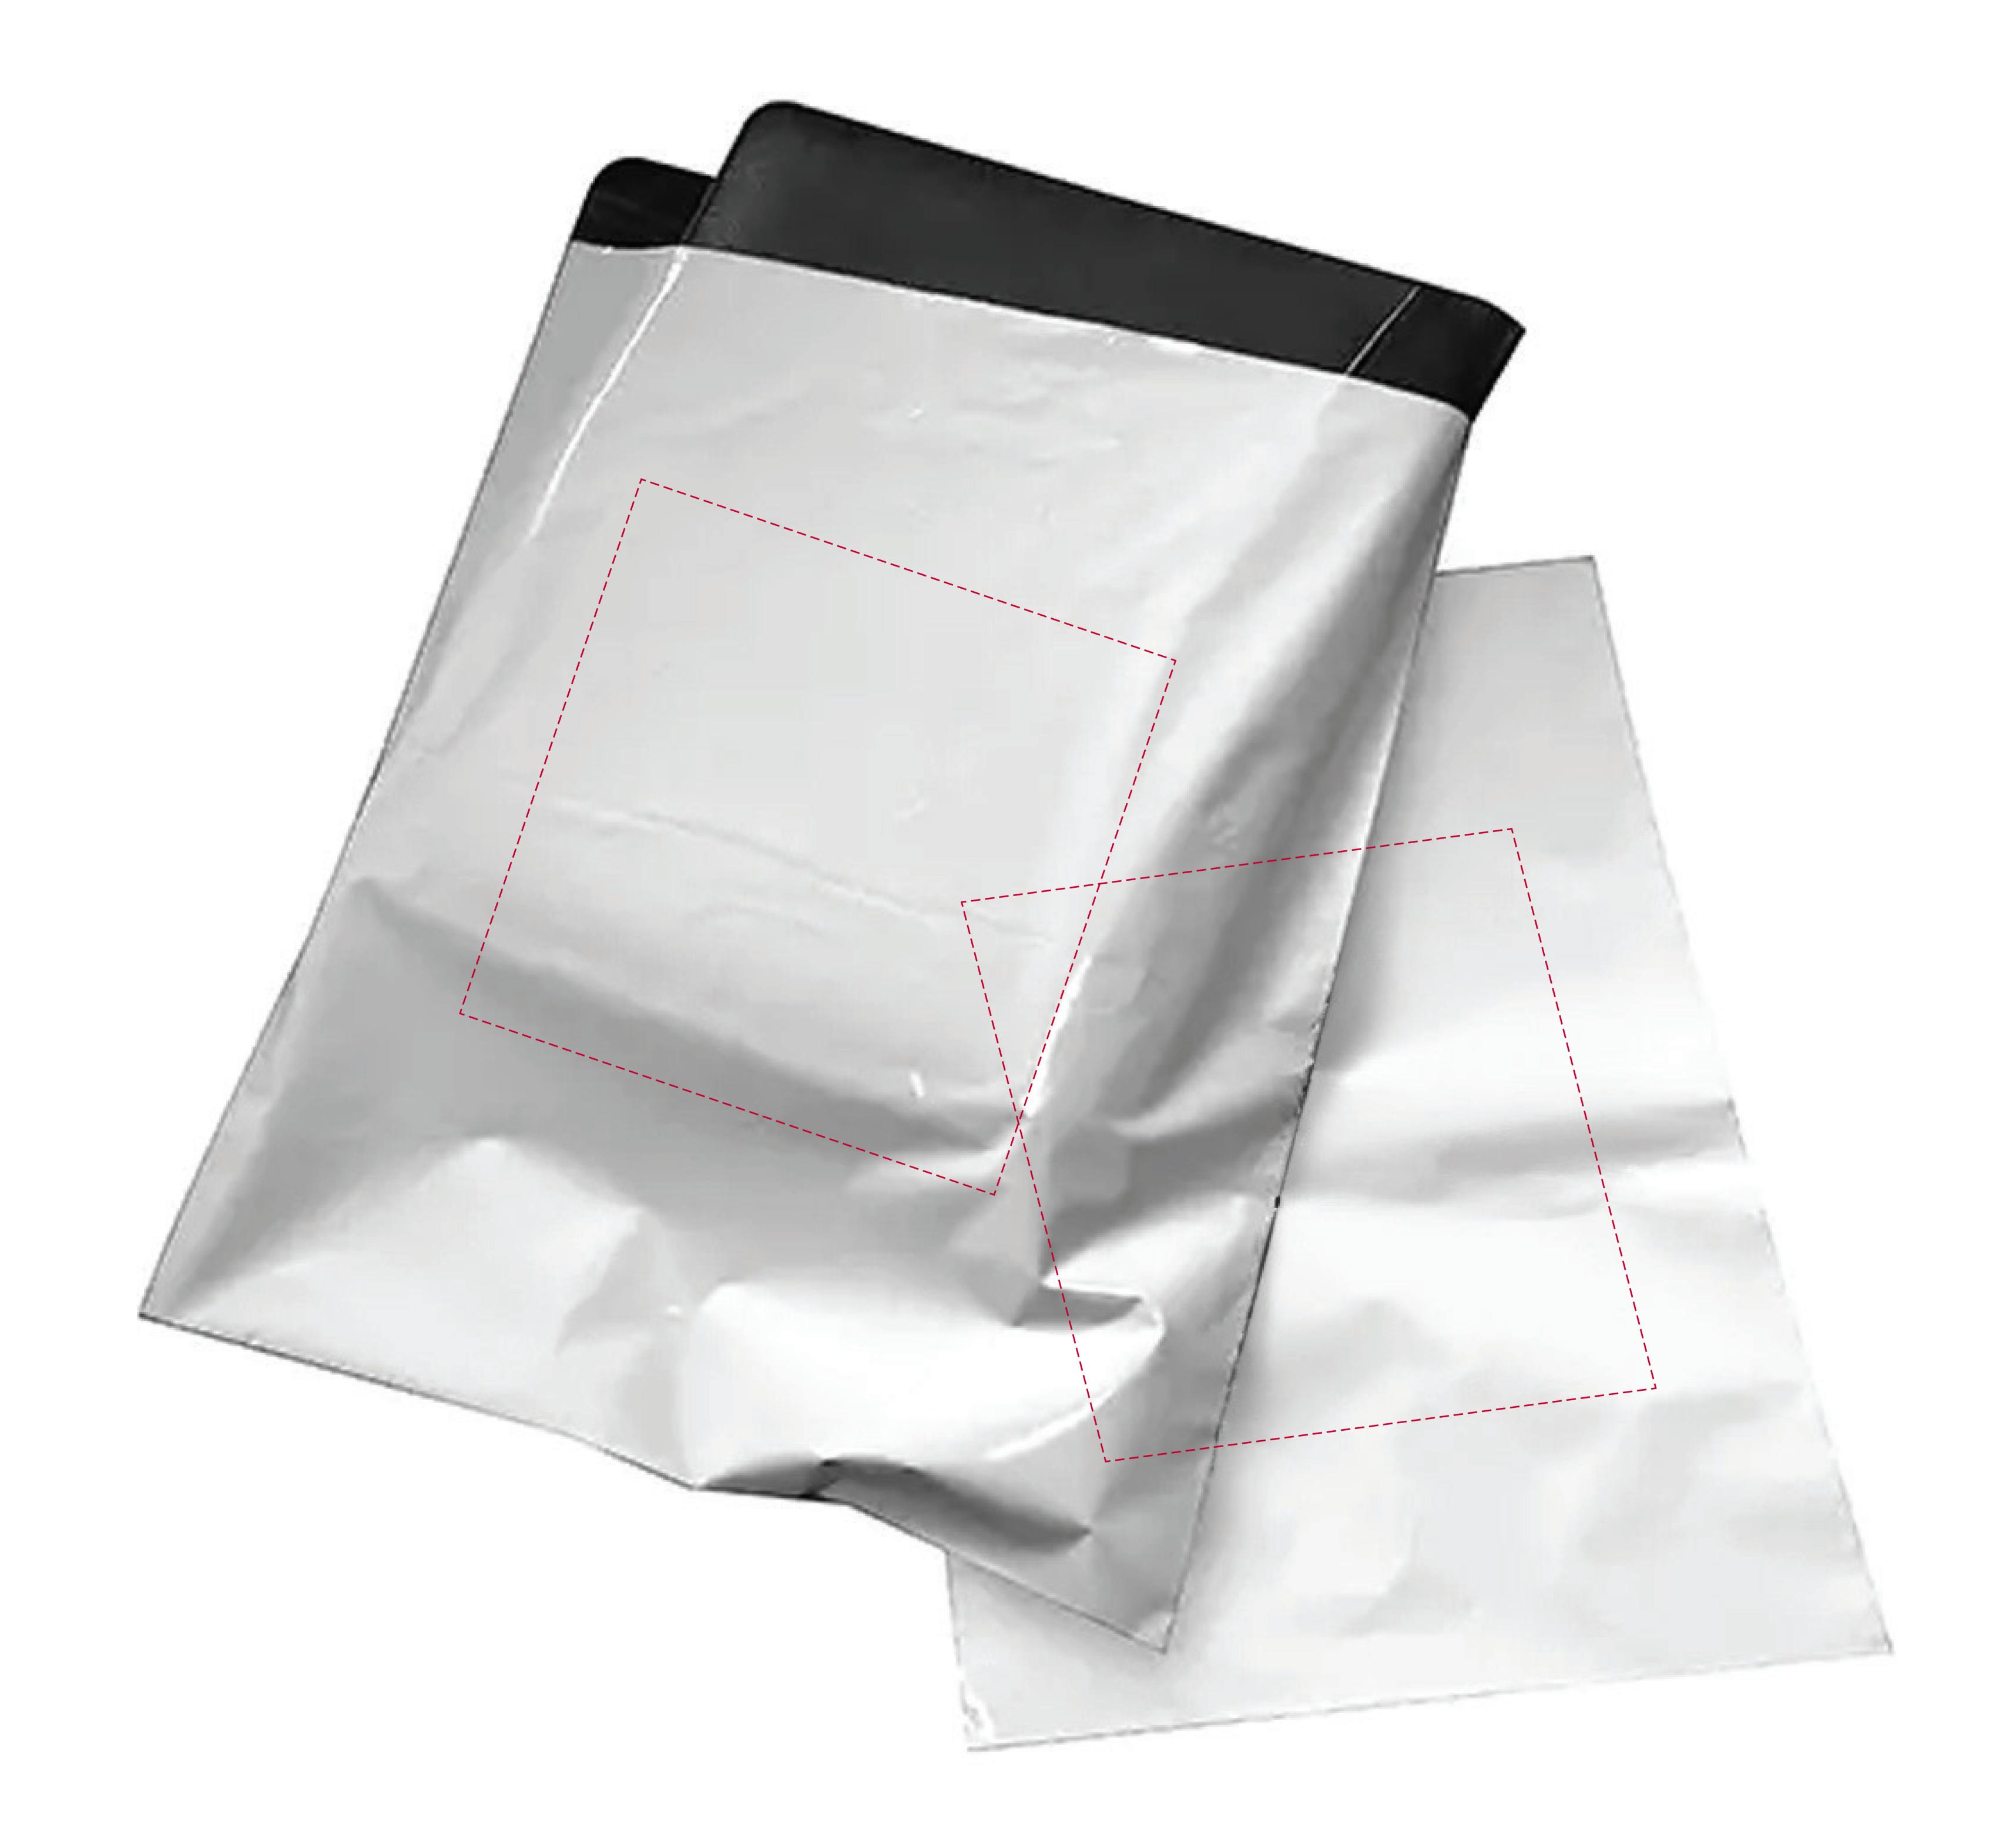

## YOUR VISUAL PROOF (1 of 2)

For Visual Purposes Only. Please see page 2 for actual artwork size.

Order Reference

XXXXXX

Date created

XX/XX/XX

Created by

XX

Product 195917

Colour Off-White

Branding Spot colours (3 col. max)

## PANTONE® Colours

PANTONE® PANTONE® XXXC XXXC

## **Artwork Advisories**

This template is not to scale and is to be used as a **guide for print size**& positioning only.

It is the customer's responsibility to ensure that the proof is correct in all areas. Please be sure to double-check spelling, grammar, layout and design before approving artwork.