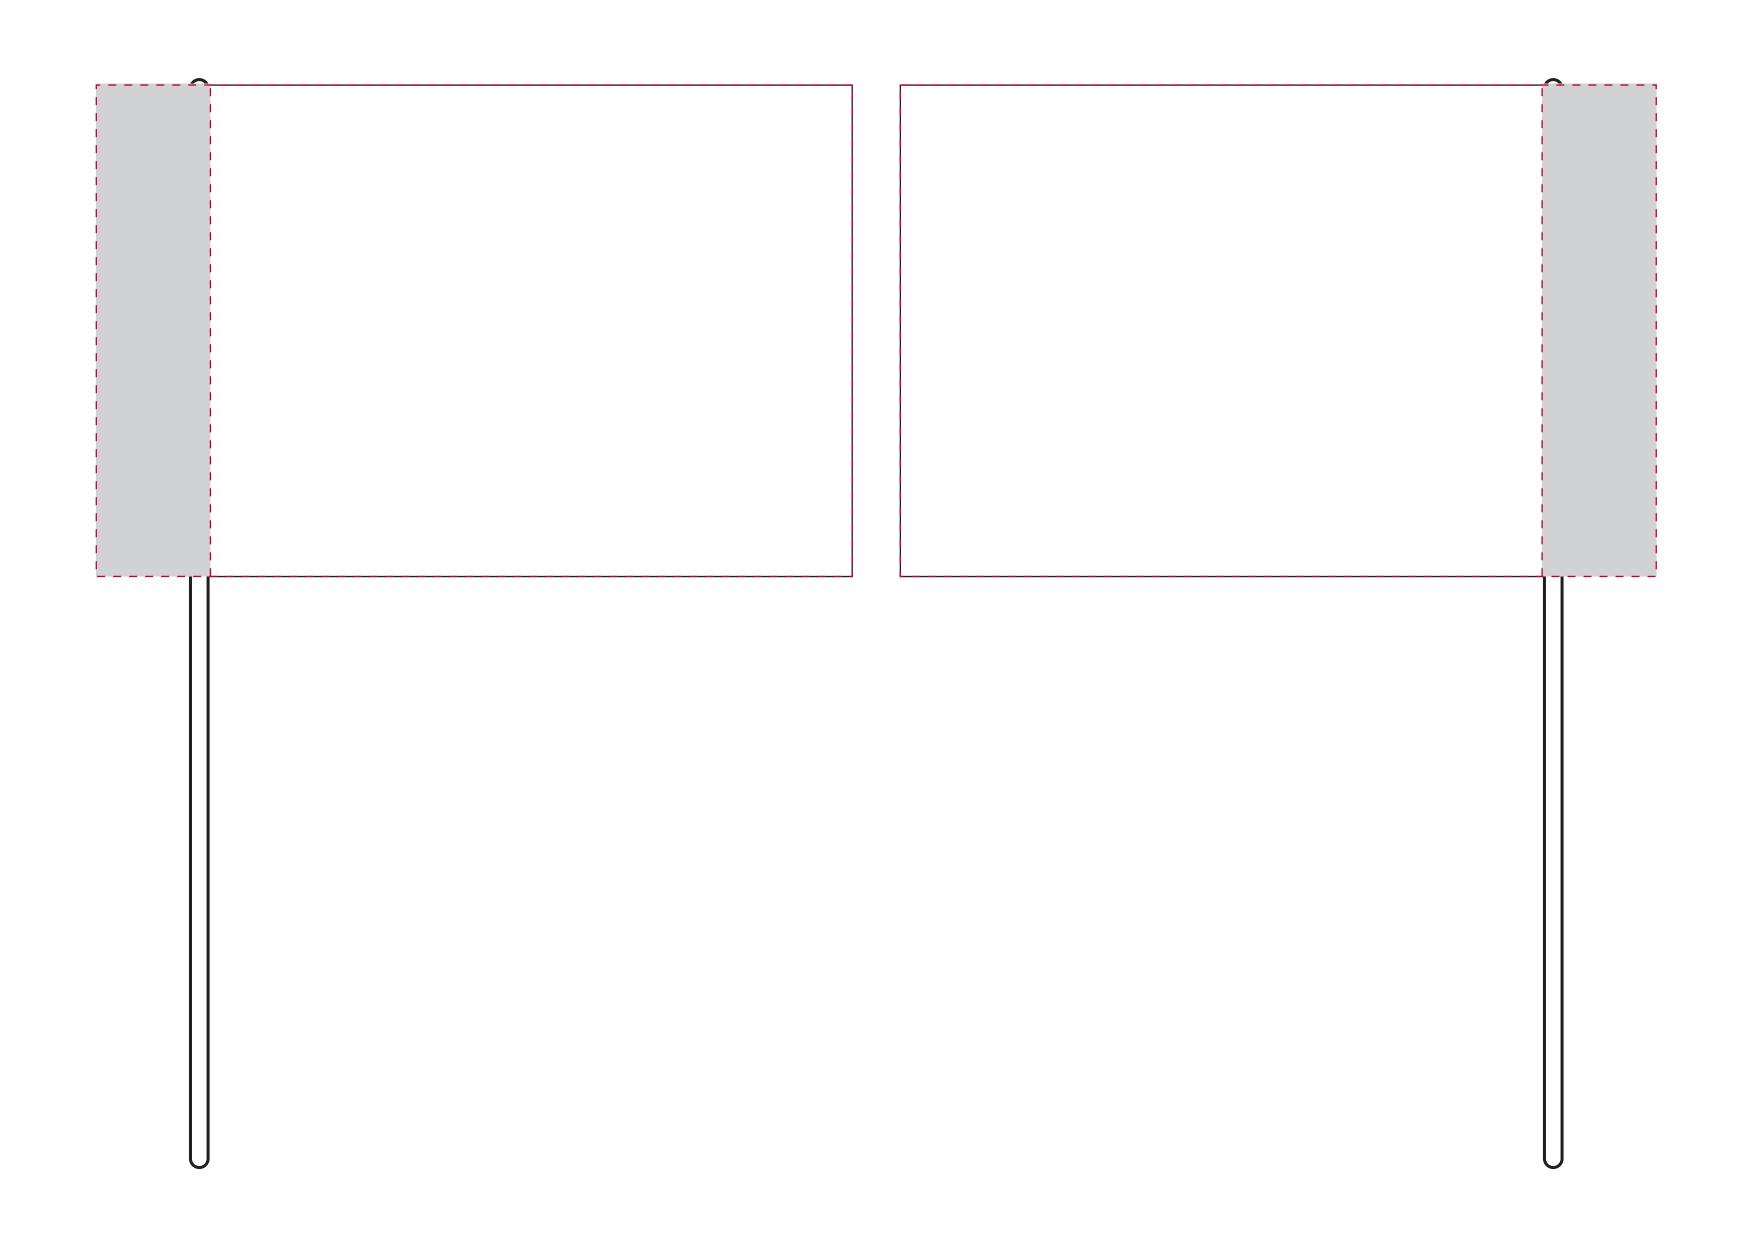

## YOUR VISUAL PROOF

--- Print Area

Stick Area

Scale 100% Print area 170 x 130 mm Logo size xx x xxmm

Order Reference xxxxxx

Date created xx/xx/xx

Created by xx

Product 195925