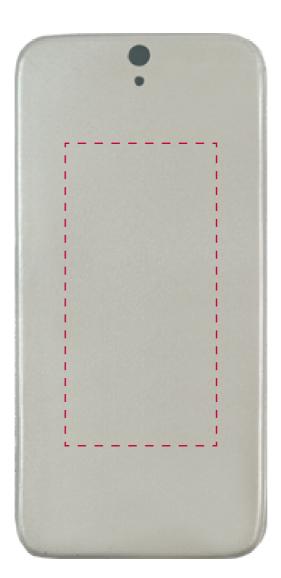

## YOUR VISUAL PROOF

Order Reference xxxxxx

Date created xx/xx/xx

Created by xx

Product 195878

Colour Silver / Off White

Branding Spot colour/Full colour