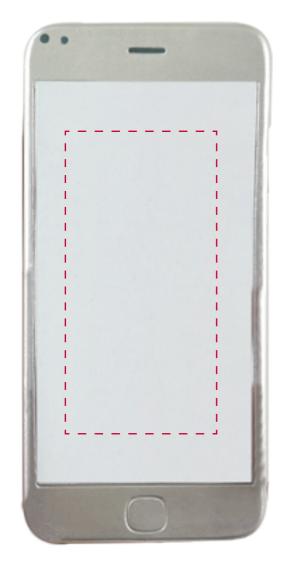

## YOUR VISUAL PROOF

Order Reference xxxxxx

Date created xx/xx/xx

Created by xx

Product 195878

Colour Silver / Off White

Branding Spot colour/Full colour