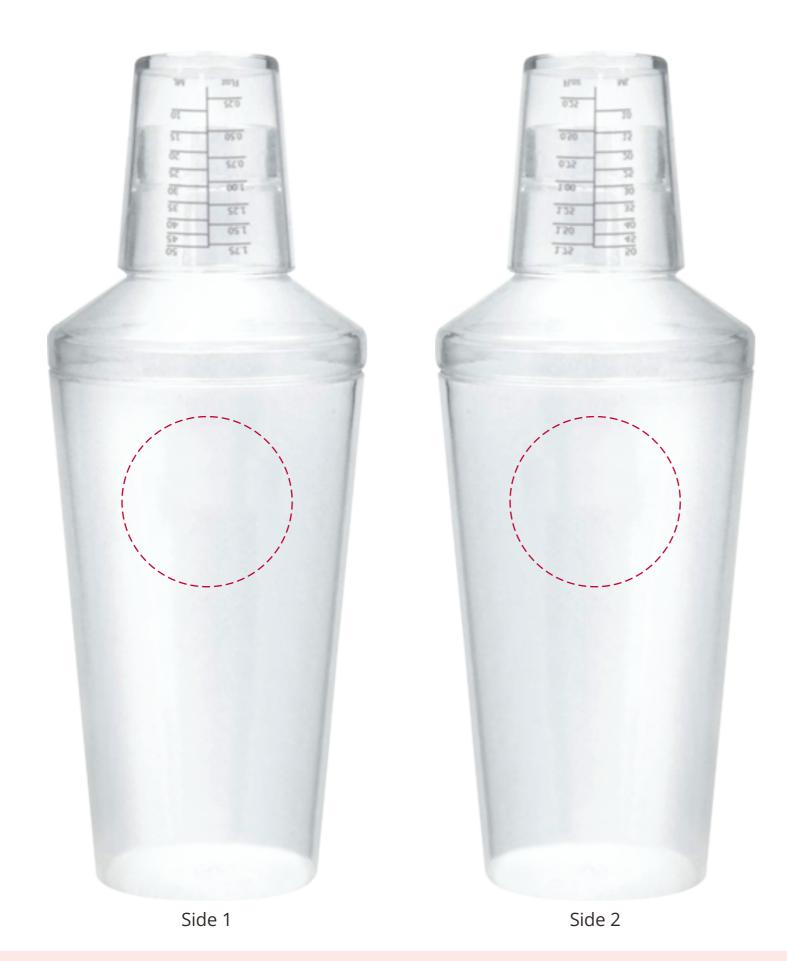

## YOUR VISUAL PROOF

Scale 100%

Print area 45 mm dia.

Logo size

xx x xxmm

Order Reference XXXXXX Date created xx/xx/xx Created by

XX

195928 Product Clear Colour

Branding Spot colour