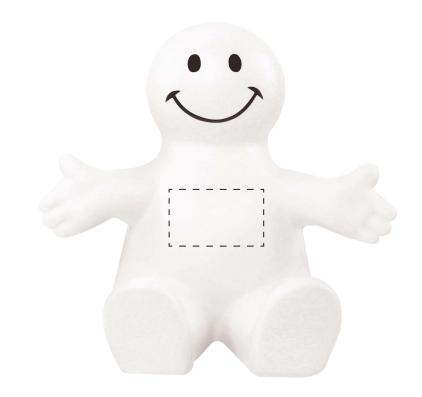

## YOUR VISUAL PROOF

Order Reference xxxxxx Date created xx/xx/xx Created by xx

| Product  | 195879      |
|----------|-------------|
| Colour   | White       |
| Branding | Spot colour |