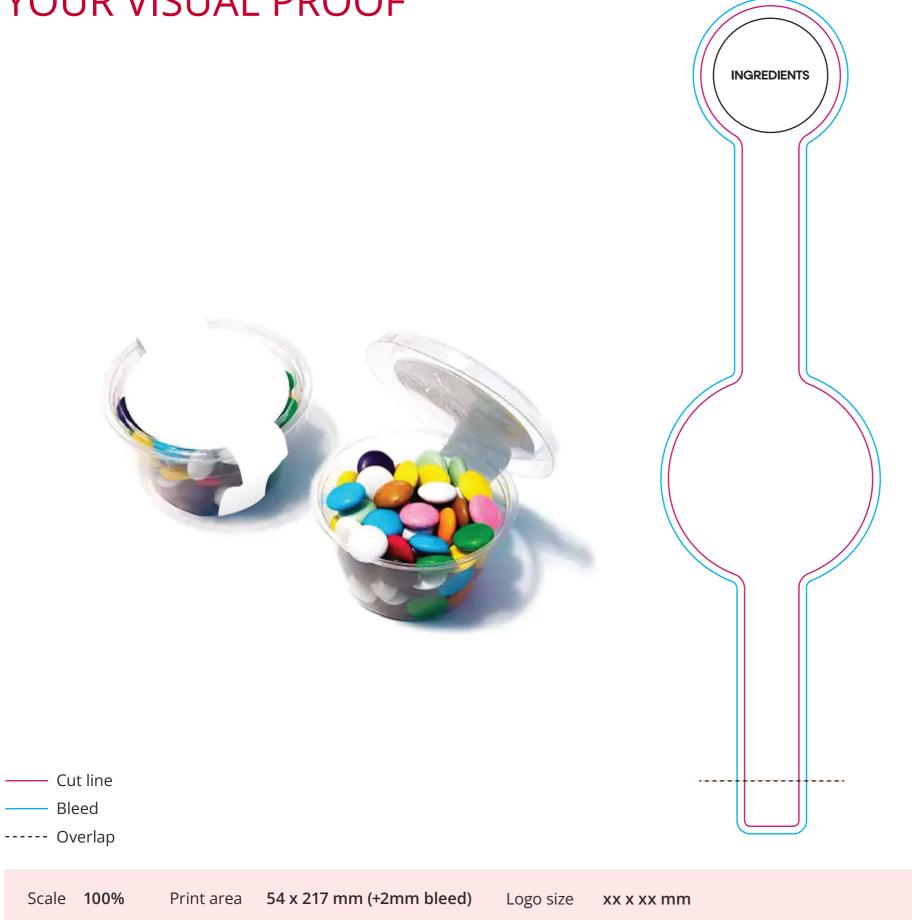

## YOUR VISUAL PROOF

Order Reference XXXXXX Date created xx/xx/xx Created by XX

| Product  | 196055      |
|----------|-------------|
| Colour   | White       |
| Branding | Full Colour |

Artwork Advisories