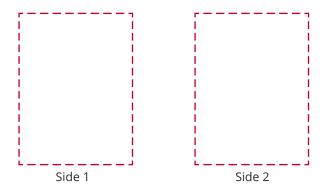

## YOUR VISUAL PROOF (2 of 2)

Visual scale 100%.

Order Reference
Date created
Created by

xxxxxx xx/xx/xx

Print area 30 x 40 mm
Logo size xx x xxmm

**Branding** Spot Colour Transfer