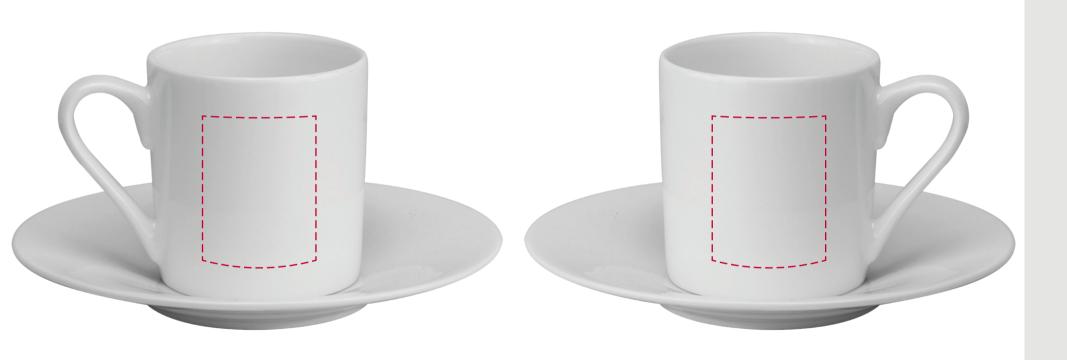

## YOUR VISUAL PROOF (1 of 2)

Side 2

Visual Purposes Only. Please see page 2 for actual artwork size.

Side 1

Order Reference xxxxxx

Date created xx/xx/xx

Created by xx

Product 196040 Colour White

**Branding** Spot Colour Transfer