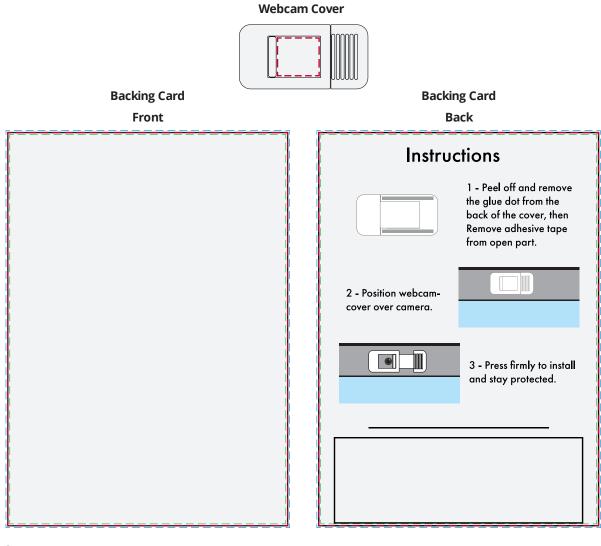

## YOUR VISUAL PROOF



———— Safe text area

———— Print area

--- Bleed

Scale 100%

**Print area** Cover 11 x 10 mm / Card 74 x 104 mm

**Logo size** Cover xx x xx mm / Card xx x xx mm

Order Reference

Date created

Created by

xxxxxx xx/xx/xx

**Full Colour** 

XX

Product 196079 Colour White

Artwork Advisories

**Branding** 

**Full colour printed colours may differ** when printed to the final product.

It is the customer's responsibility to ensure that the proof is correct in all areas. Please be sure to double-check spelling, grammar, layout and design before approving artwork. **Due to the variation in monitor colours and adjustments, PDF proofs may not provide an accurate colour representation of the final product & printed work.** Once artwork is approved, your order will be processed based on the abo