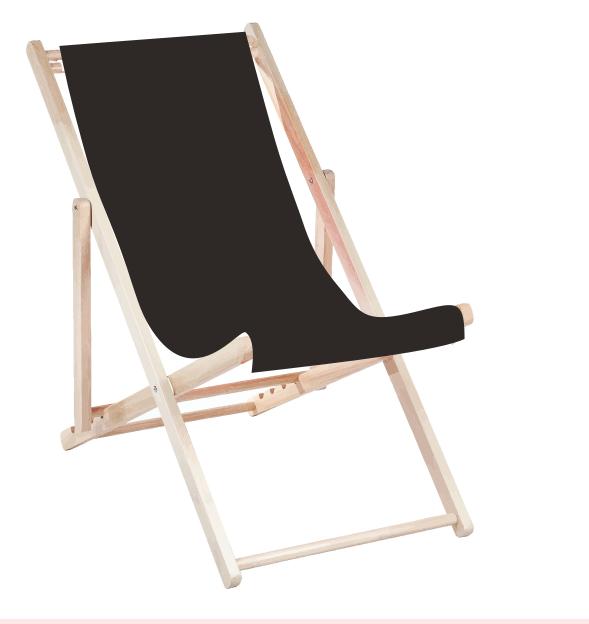

## YOUR VISUAL PROOF (1 of 2)

Order Reference xxxxxx Date created xx/xx/xx Created by xx

| Product  | 196132      |
|----------|-------------|
| Colour   | White       |
| Branding | Full Colour |

Artwork Advisories