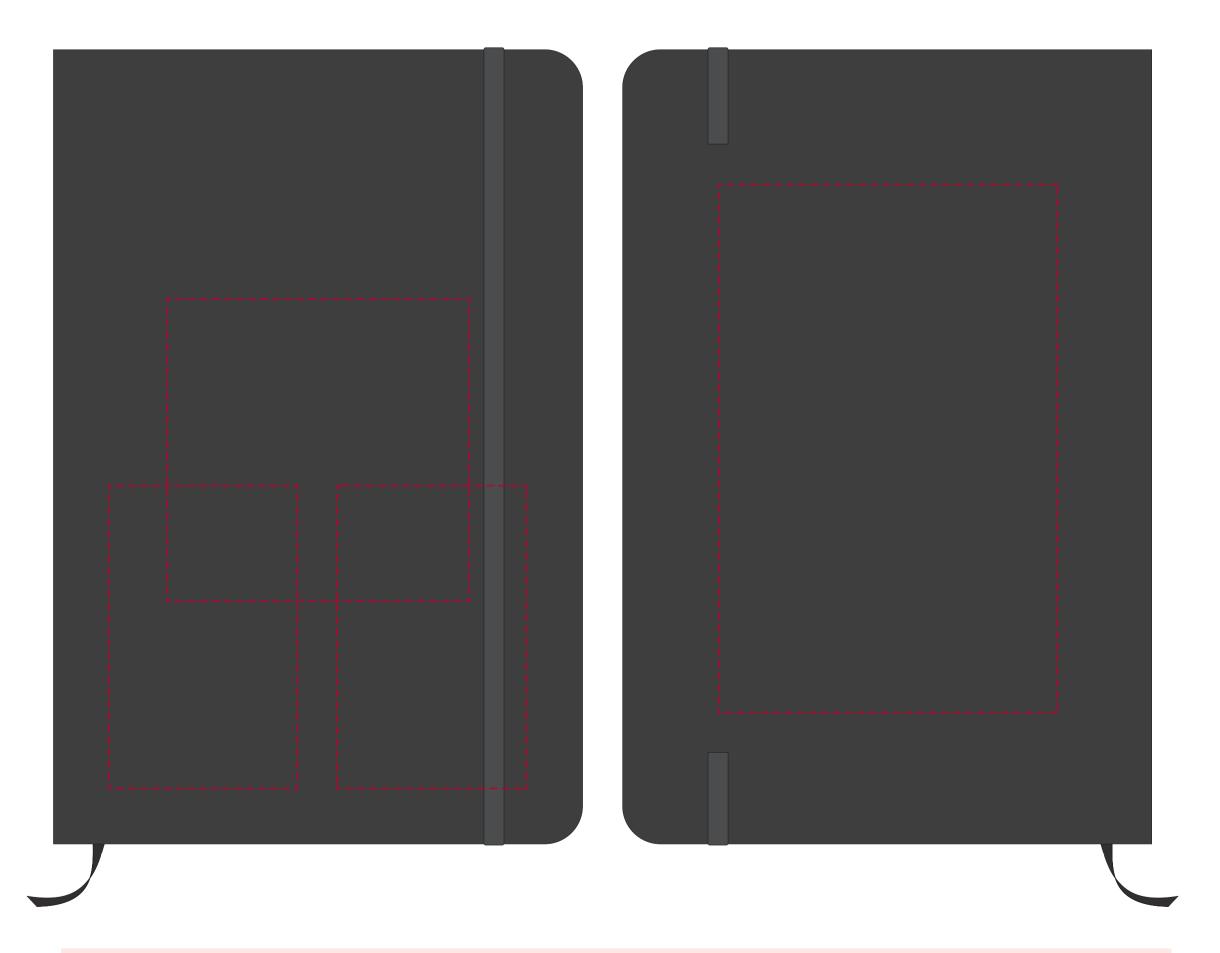

## YOUR VISUAL PROOF

**Scale** 100%

Print area

50 x 80 mm

Back 90 x 140 mm

**Logo size** xx x xxmm

Order Reference xxxxxx

Date created xx/xx/xx

Created by xx

Product 196133

Colour Black

Branding Debossed