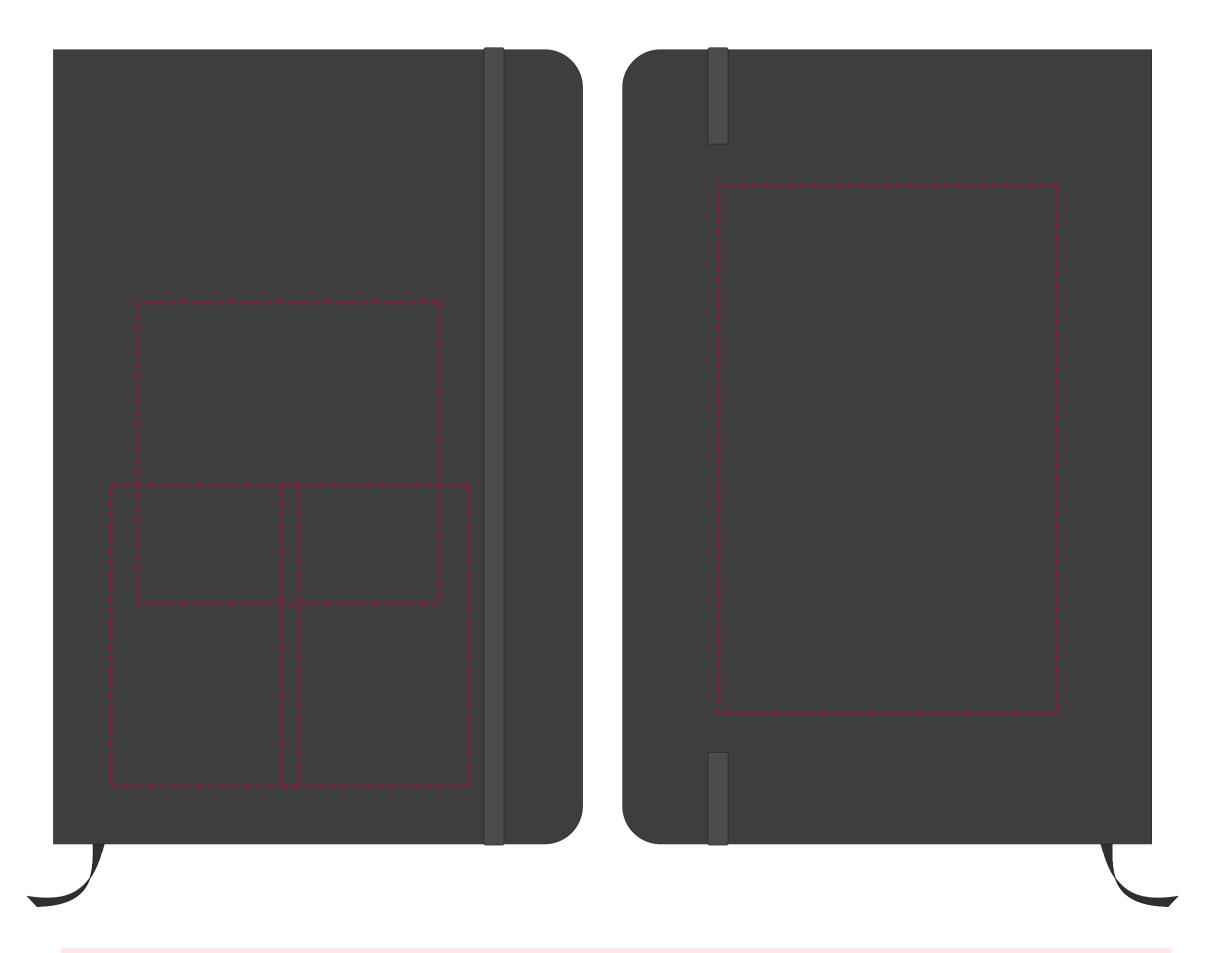

## YOUR VISUAL PROOF

Order Reference xxxxxx

Date created xx/xx/xx

Created by xx

Product 196133
Colour Black
Branding Foil Block

**Foil Block Colours** 

XXXc

**Artwork Advisories** 

Please email all approvals/amends to your order processor.

Scale 100% Print area 50 x 80 mm Back 90 x 140 mm Logo size xx x xxmm