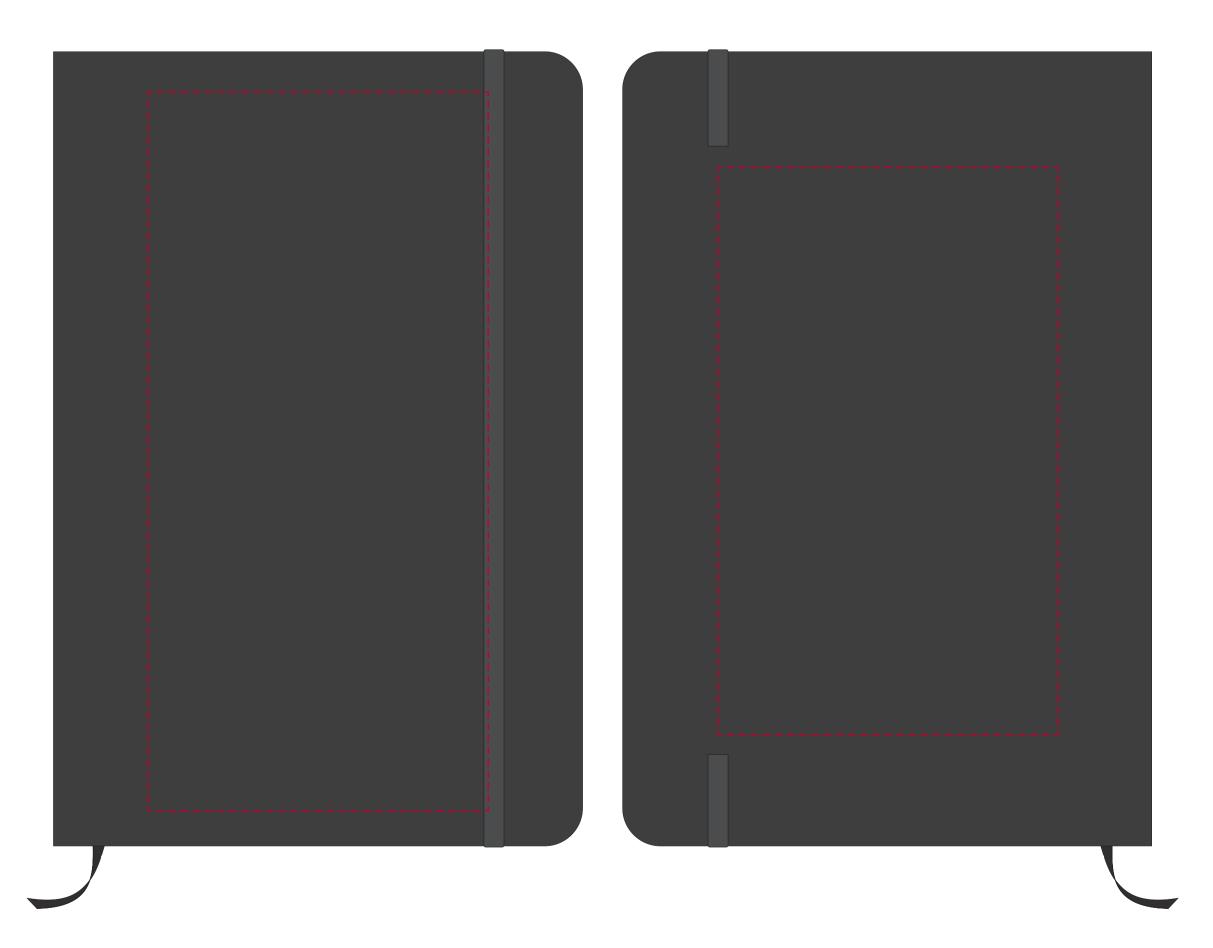

## YOUR VISUAL PROOF

**Scale** 100%

Print area

Front 90 x 190 mm Back 90 x 150 mm

**Logo size** xx x xxmm

Order Reference xxxxxx

Date created xx/xx/xx

Created by xx

Product 196133
Colour Black

**Branding** Spot Colour (1 col. max)