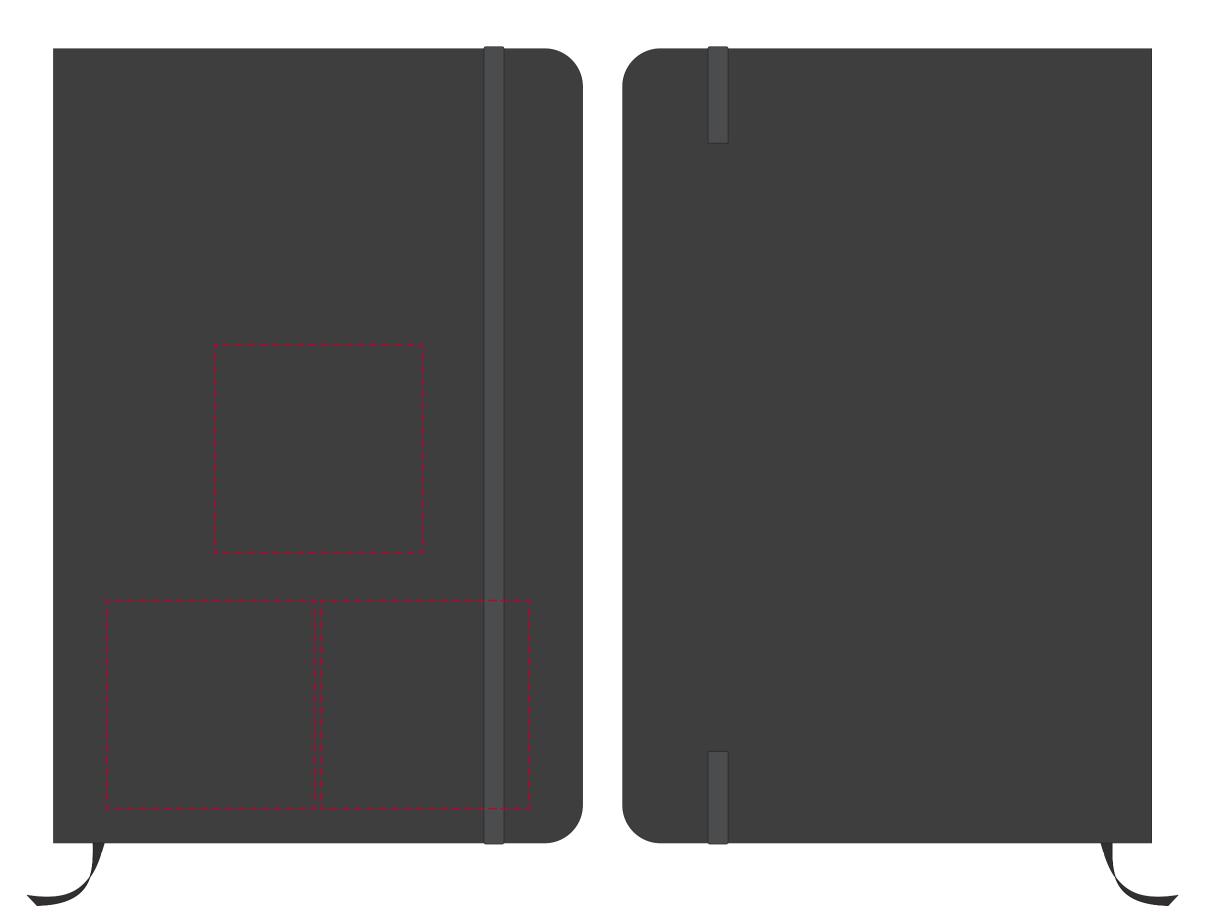

## YOUR VISUAL PROOF

Scale100%Print area55 x 55 mmLogo sizexx x xxmm

Order Reference Date created Created by

xxxxxx xx/xx/xx xx

Product19ColourBlBrandingSp

196133 Black Spot Colour