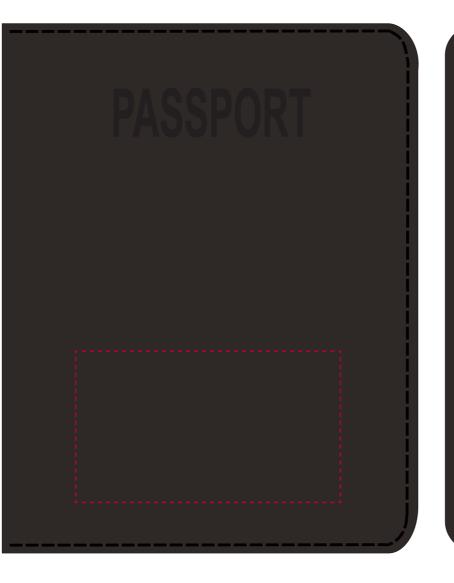

## YOUR VISUAL PROOF

Order ReferencexxxxxDate createdxx/xx/xxxxCreated byxx

| Product  | 196119   |
|----------|----------|
| Colour   | Black    |
| Branding | Embossed |

**Artwork Advisories** 

Please note that embossing results in a design that's raised up from the surrounding material

Please email all approvals/amends to your order processor.

Scale 100% Print area 70 x 40 mm Logo size xxx x xxx