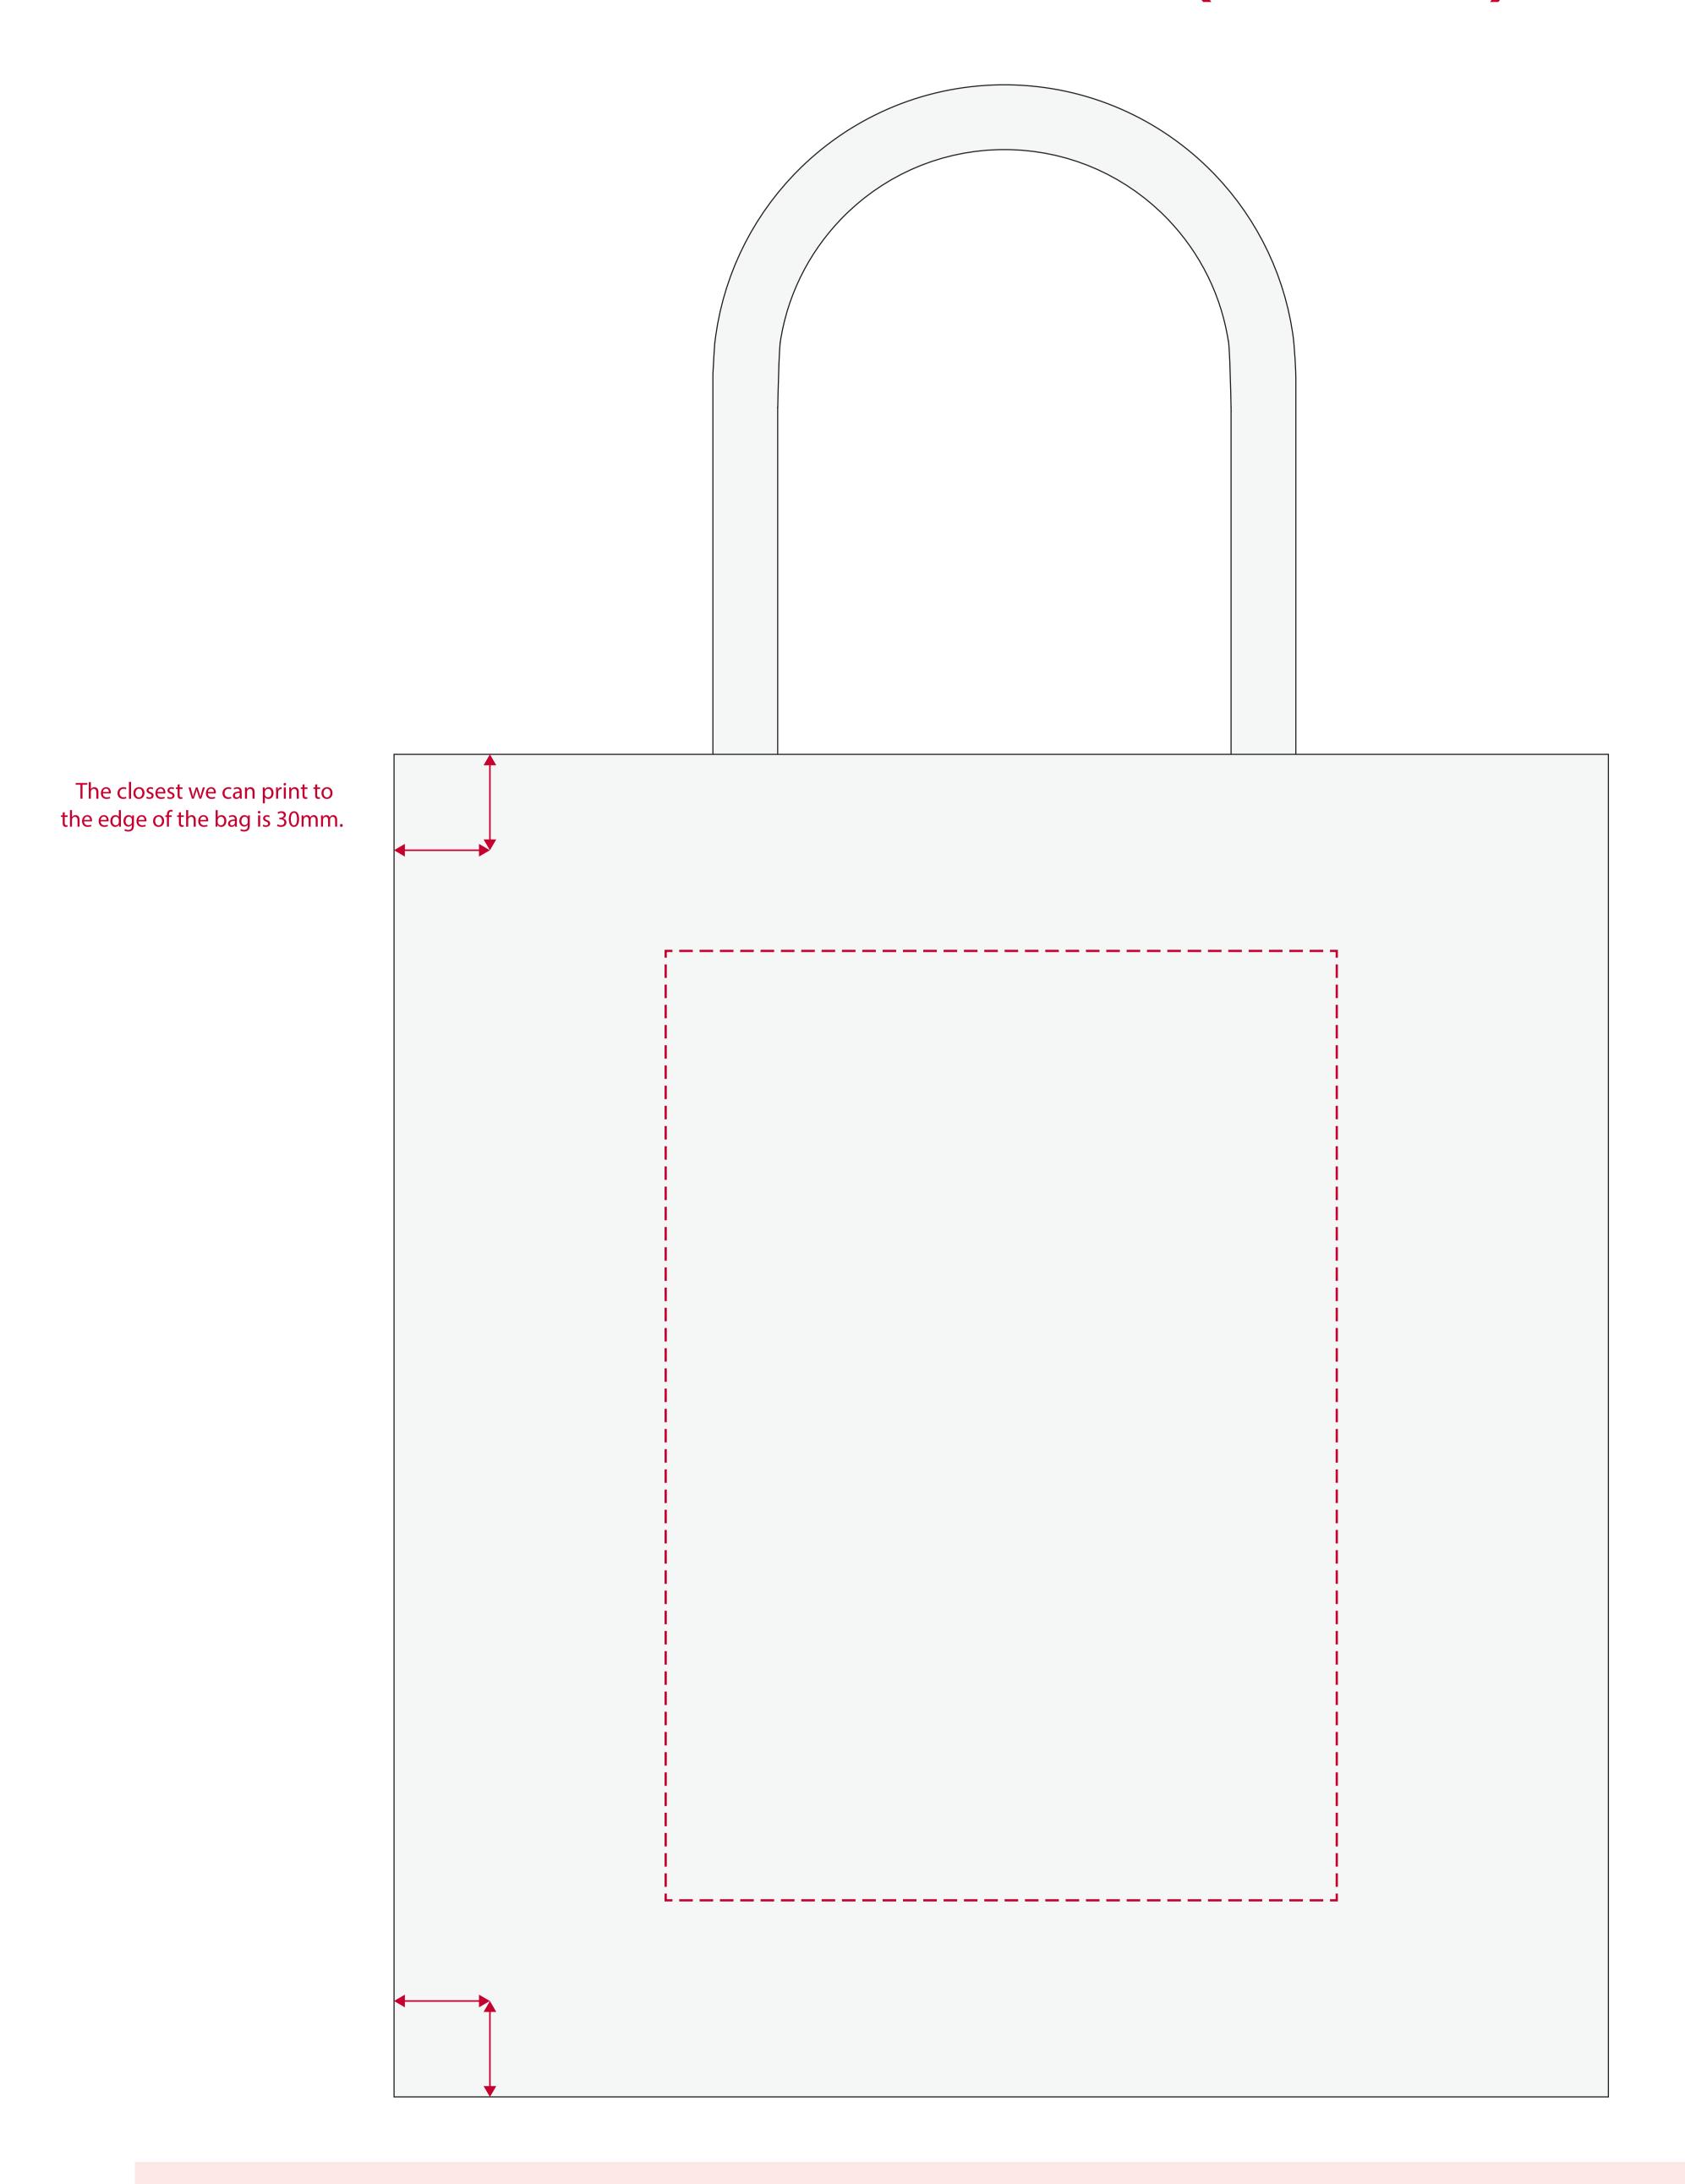

## YOUR VISUAL PROOF (1 of 2)

Print area 210 x 297 mm **Scale** 100% Logo size xx x xx mm Order Reference XXXXXX Date created xx/xx/xx Created by

Product 194905 Colour White

**Branding** Full Colour Transfer

## **Artwork Advisories**

Full colour printed colours may differ when printed to the final product.

When transfer printed an outline edge (keyline) may be visible.

It is the customer's responsibility to ensure that the proof is correct in all areas. Please be sure to double-check spelling, grammar, layout and design before approving artwork. Due to the variation in monitor colours and adjustments, PDF proofs may not provide an accurate colour representation of the final product & printed work. Once artwork is approved, your order will be processed based on the above unless any amendments are made. All orders are subject to our terms and conditions.