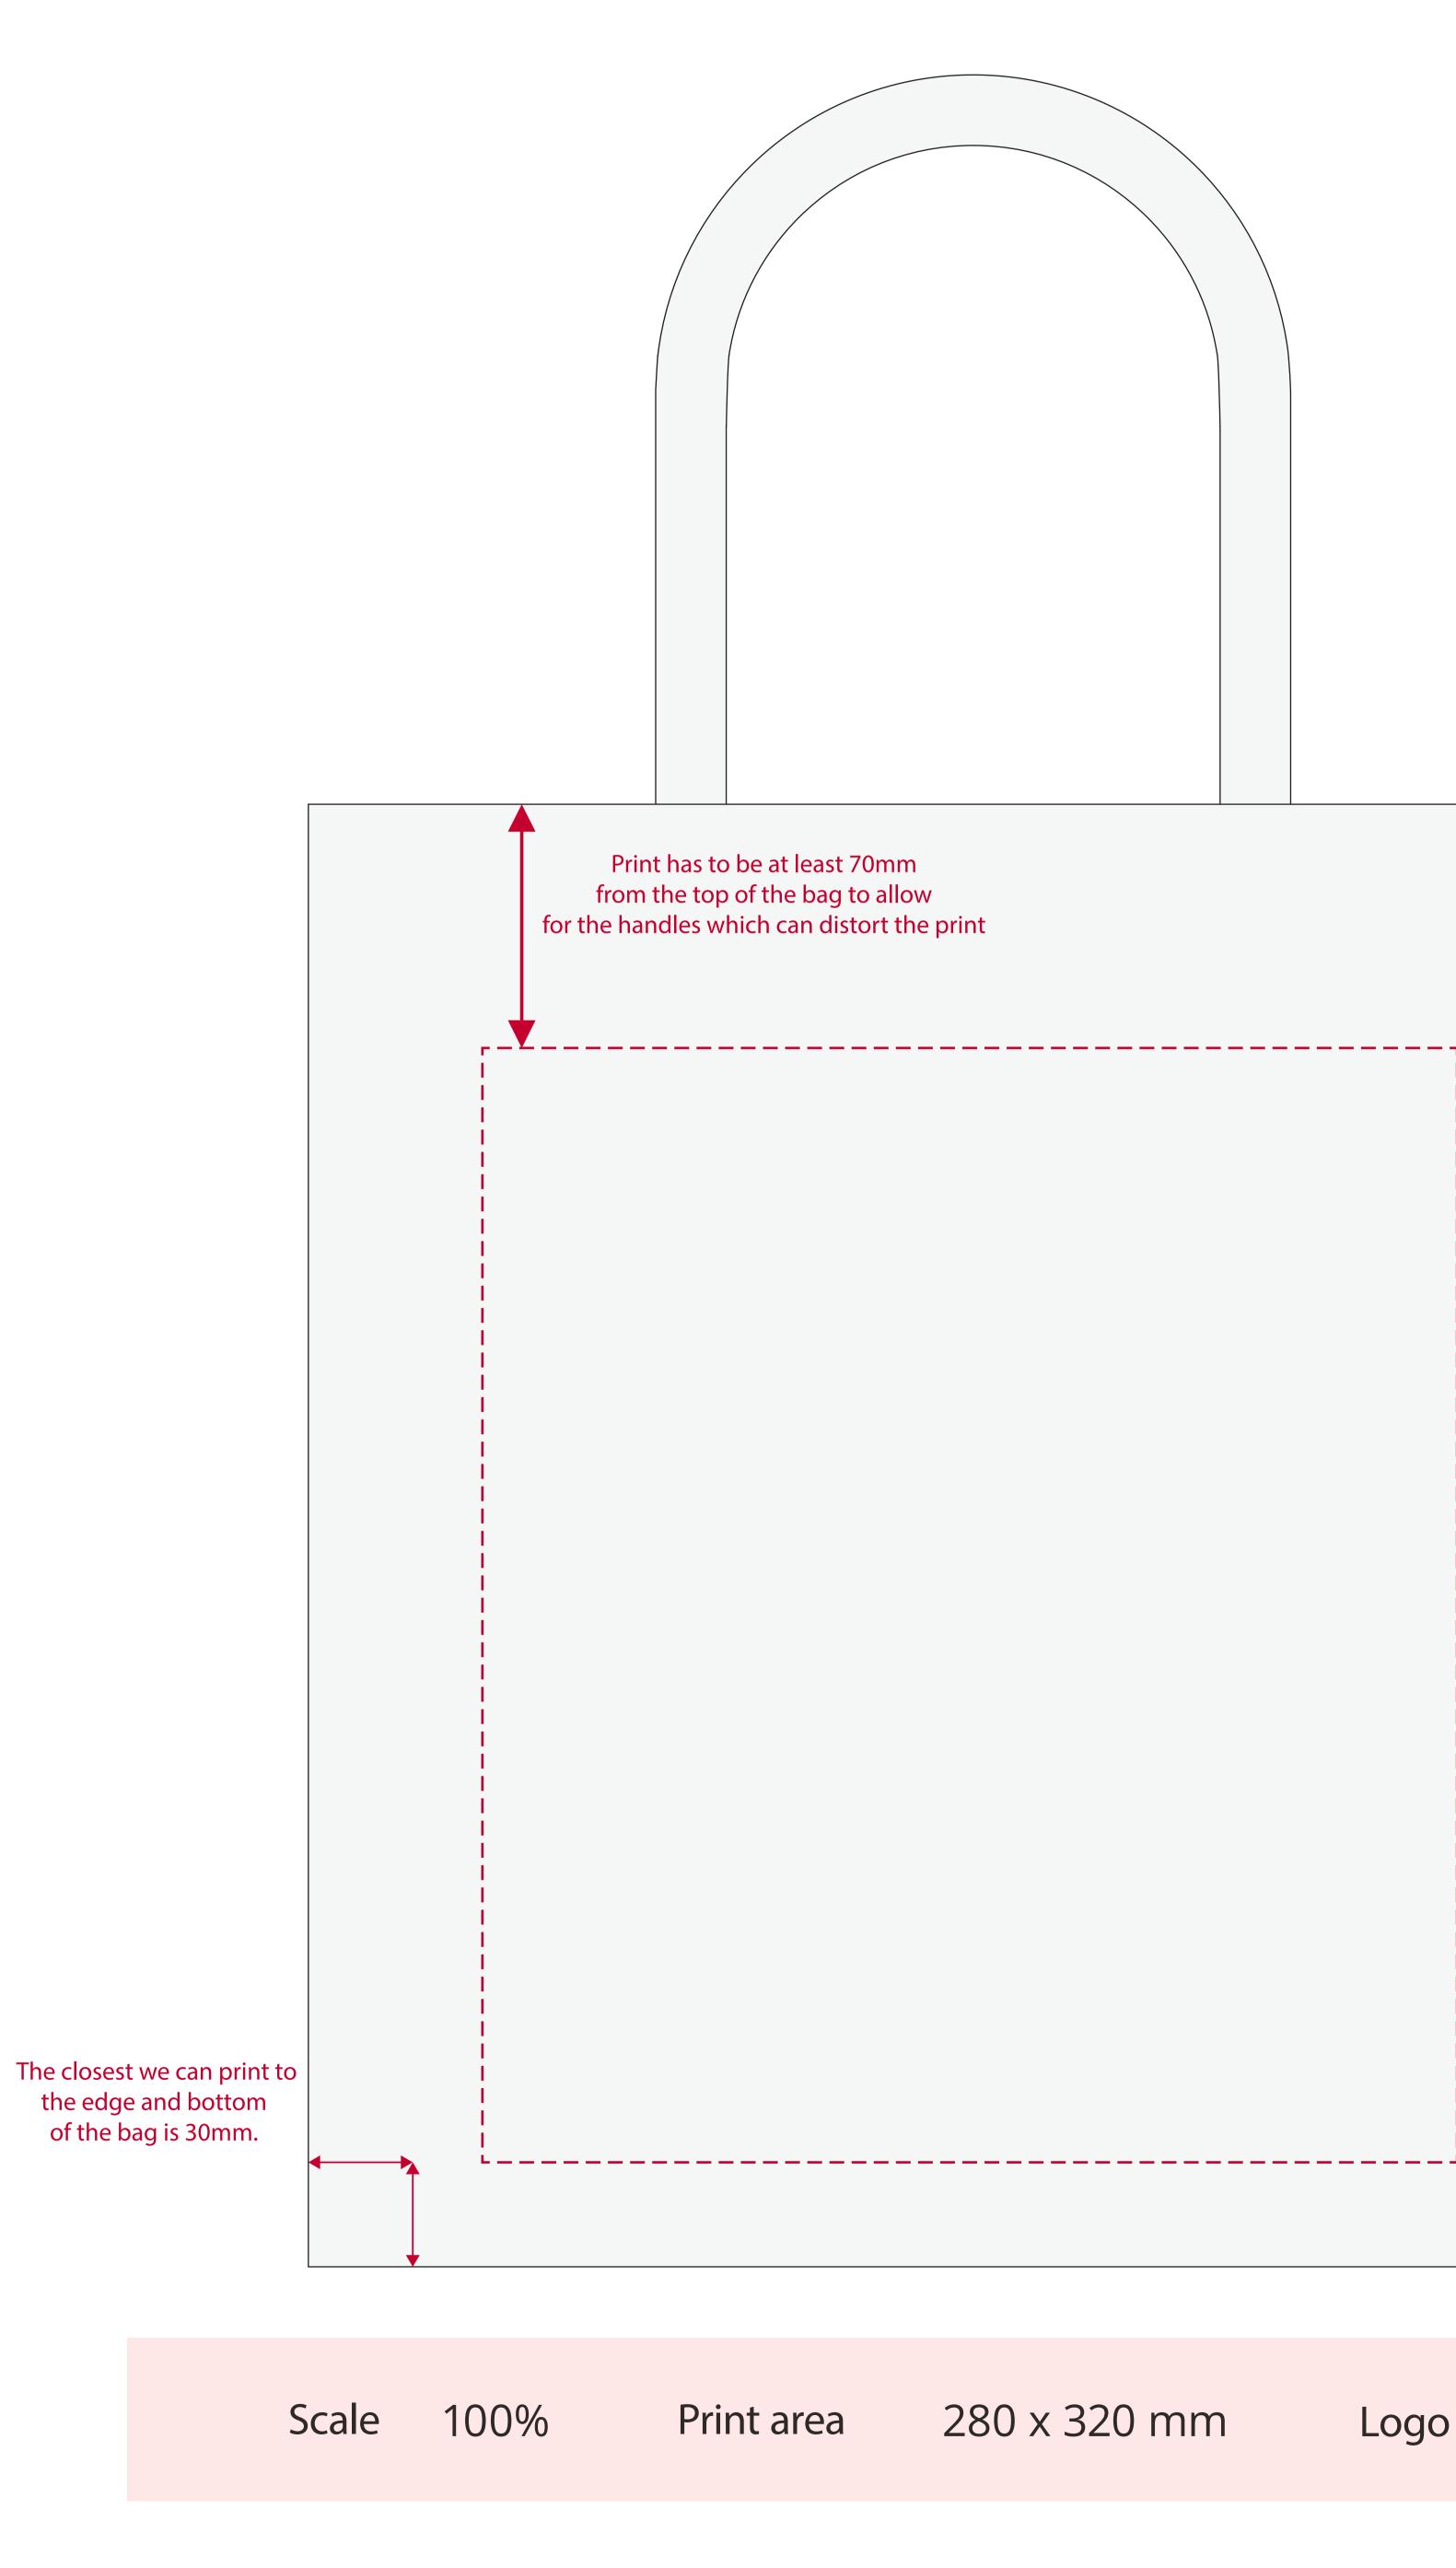

> Maximum colours we can print on a White or Natural bag is 10

Logo size

Order Reference Date created Created by

XXXXXX xx/xx/xx XX

Product Colour Branding

194905 White Spot Colour