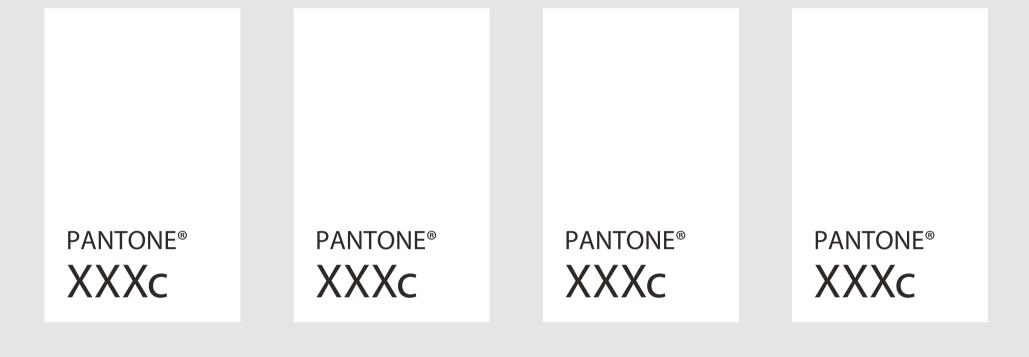

Artwork for screen prints needs to be vectored and set in Pantones from the Solid Coated or Solid Uncoated books \* White needs to be set in PANTONE WHITE and \* Black needs to be set in PANTONE BLACK or 100k

## **PANTONE®** Colours