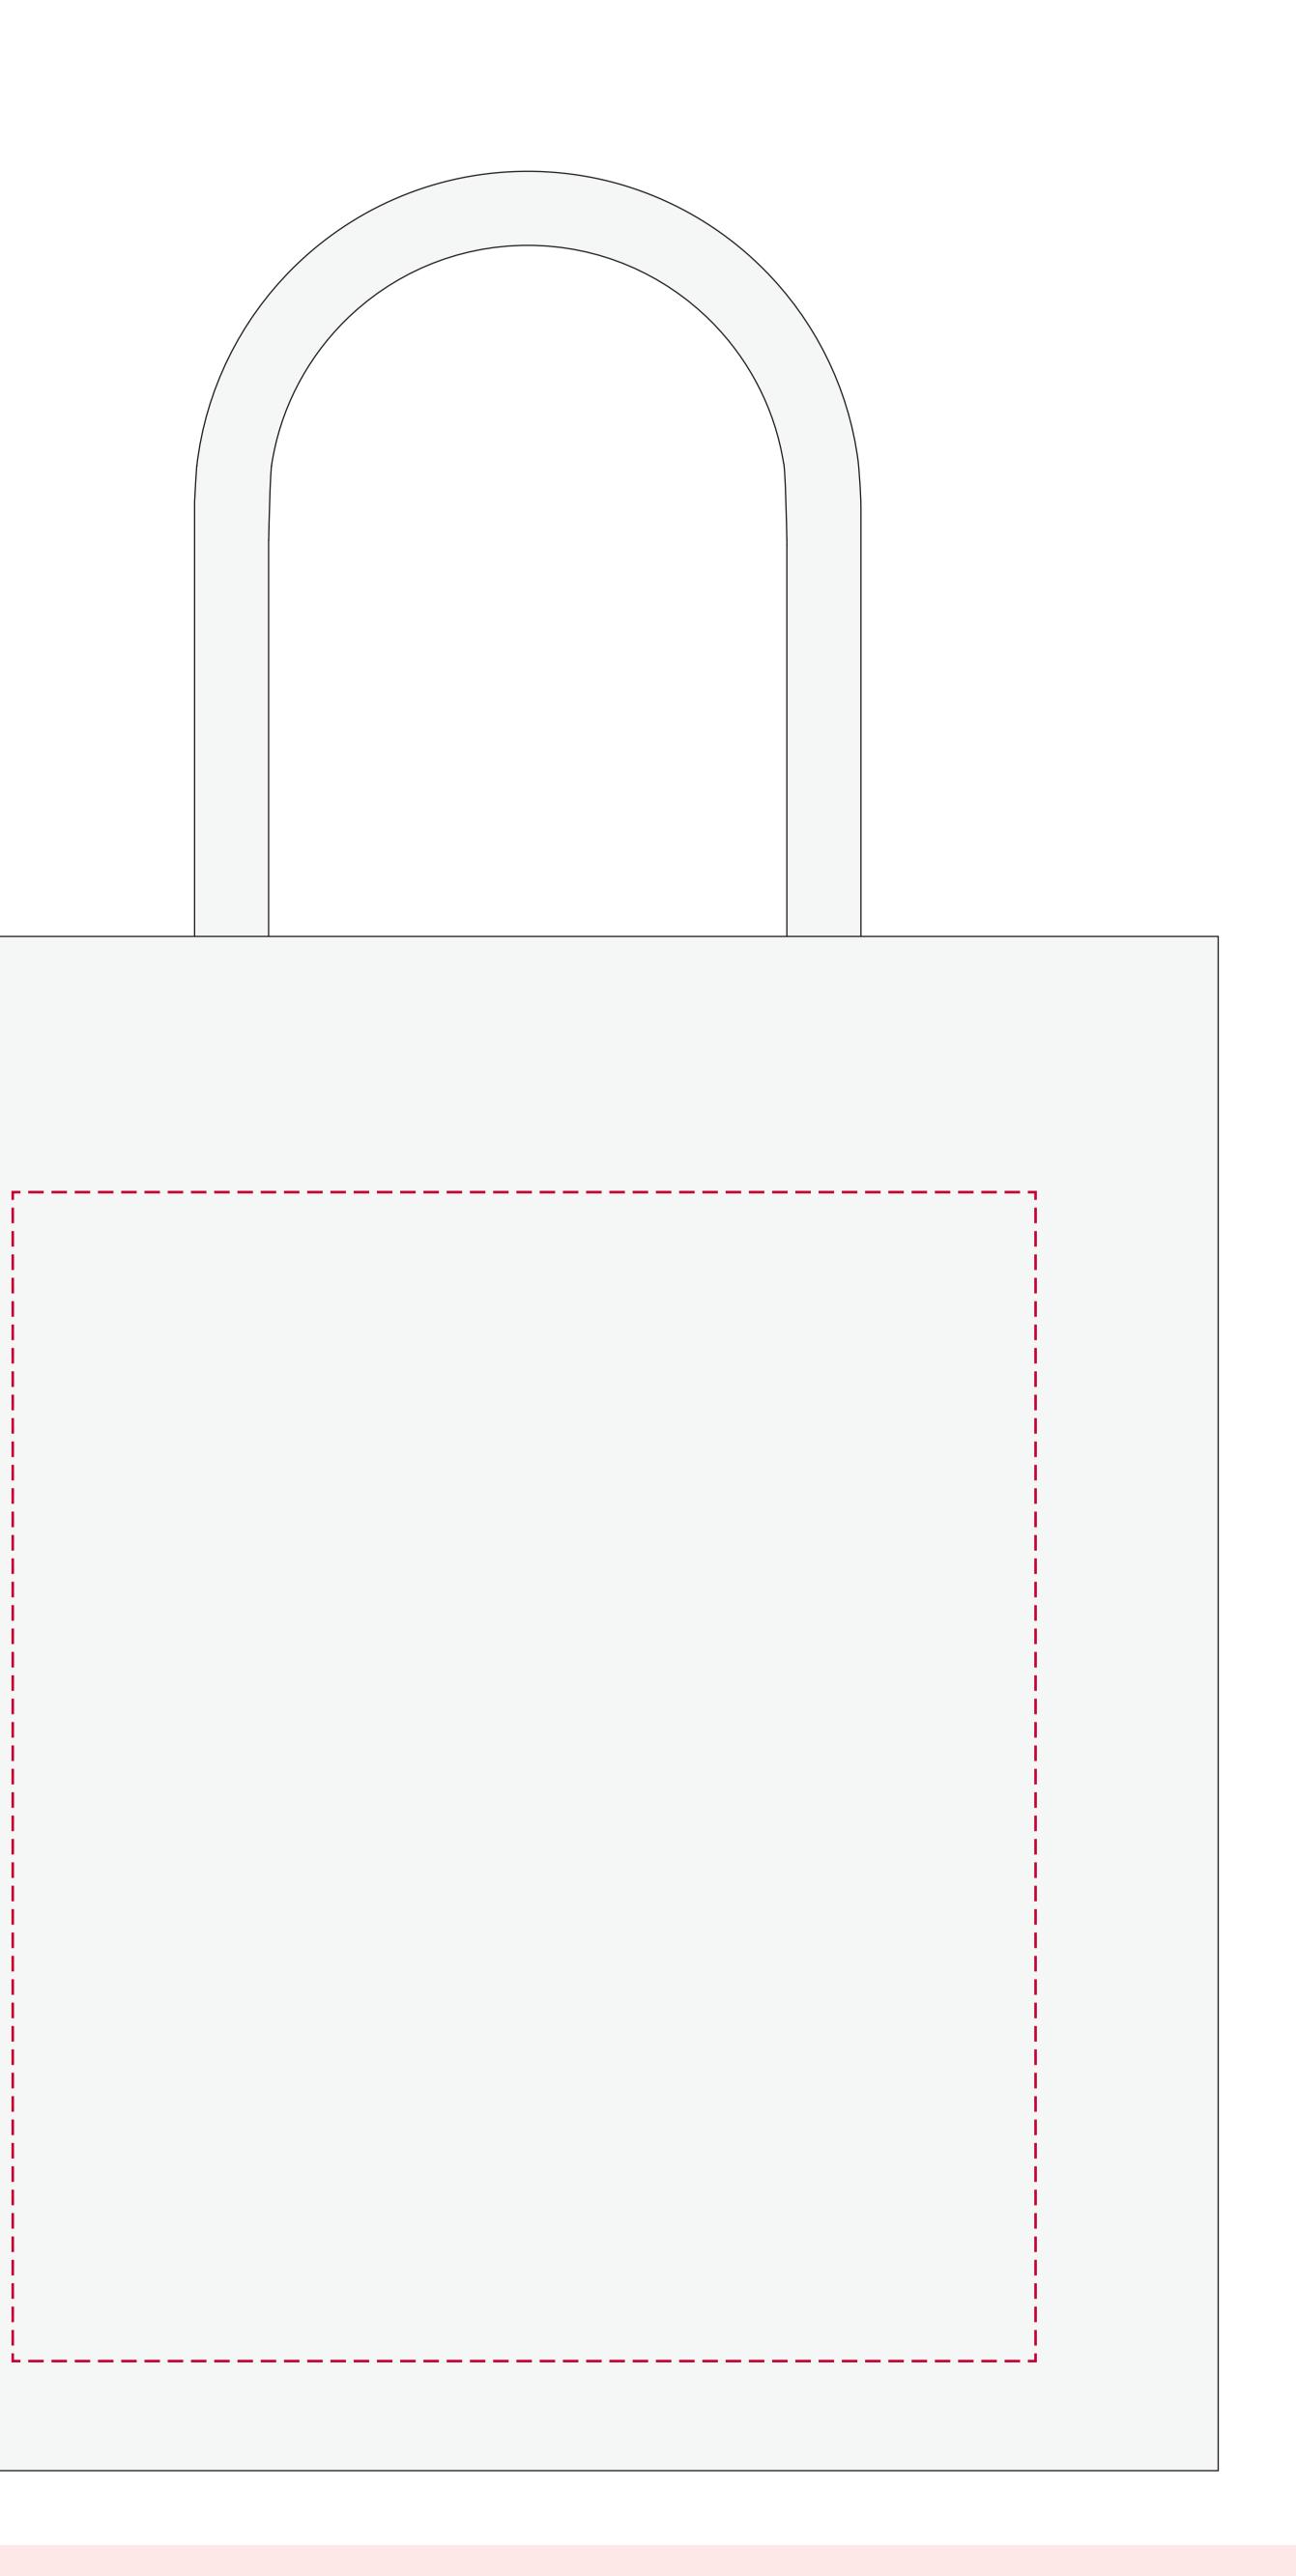

> Maximum colours we can print on a White or Natural bag is 10

Logo size

Order Reference Date created Created by

XXXXXX xx/xx/xx XX

Product Colour Branding

194905 White Spot Colour