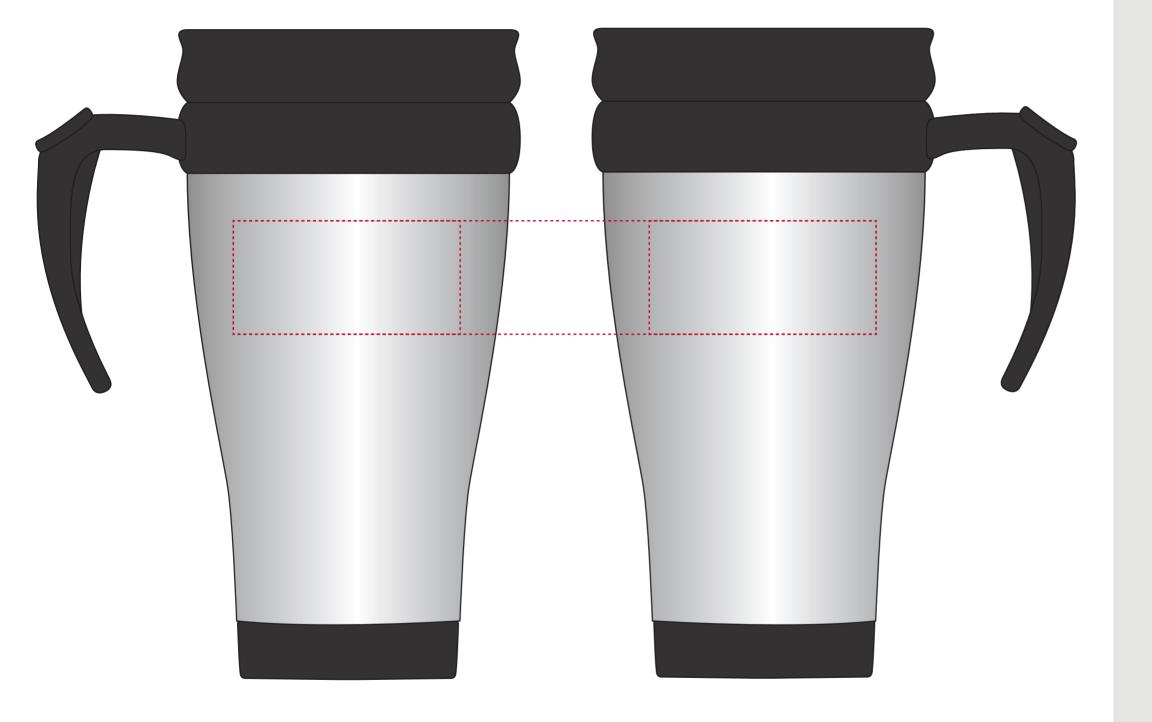

## YOUR VISUAL PROOF

Order Reference xxxxxxxxx

Date created xx/xx/xx

Created by

XX

Product 195128

Colour Silver / Black

Branding Spot colour