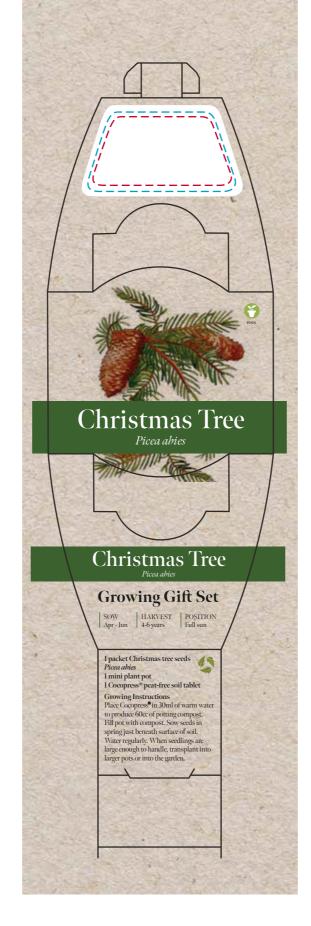

## YOUR VISUAL PROOF

Product Size
Safe Text Area

---- Bleed

**Scale** 100%

**Print area** 39 x 21 mm **Logo size** xx x xxmm

Order Reference xxxxxx

Date created xx/xx/xx

Created by xx

Product 196322
Colour Terracotta
Branding Full Colour