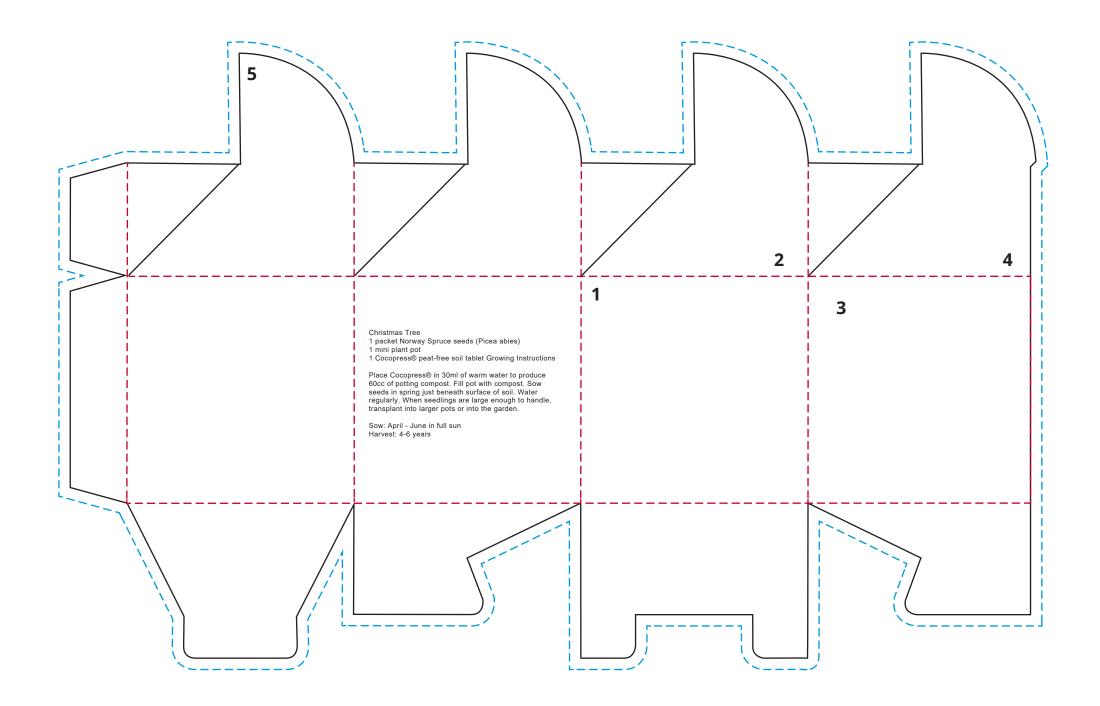

## YOUR VISUAL PROOF (2 of 2)

--- Bleed Area

Cut LineFold Line

Match the numbers on each panel to the warped image on page 1. Clip and copy artwork.

Visual scale 100%.

Order Reference
Date created
Created by