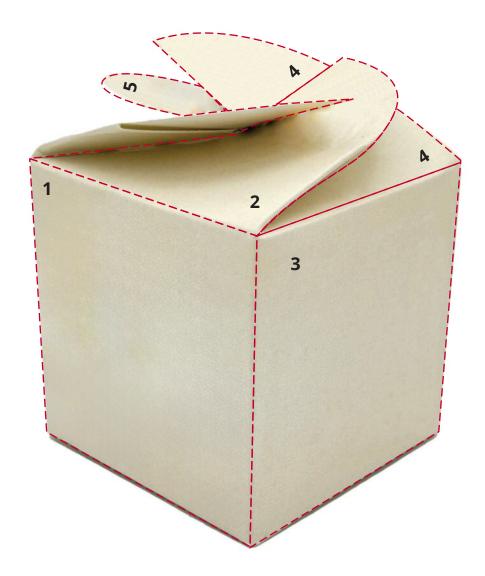

## YOUR VISUAL PROOF (1 of 2)

**For Visual Purposes Only.** Please see page 2 for actual artwork size.

Order Reference XXXXXX Date created Created by

xx/xx/xx XX

Product 196334 Colour Terracotta Seed Variant Christmas Tree Full Colour Branding

## YOUR VISUAL PROOF (2 of 2)

--- Bleed Area

Cut LineFold Line

Match the numbers on each panel to the warped image on page 1. Clip and copy artwork.

Visual scale 100%.

Order Reference
Date created
Created by