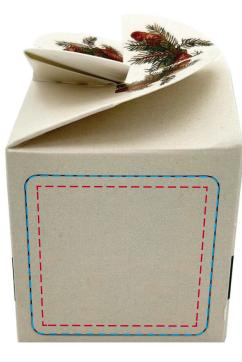

## YOUR VISUAL PROOF (2 of 2)

Order ReferencexxxxxxxDate createdxx/xx/xxCreated byxx

| Print area | 44 x 44 mm          |
|------------|---------------------|
| Logo size  | xx x xx mm          |
| Branding   | Full Colour (label) |

--- Print Area

––– Bleed

Visual scale 100%.