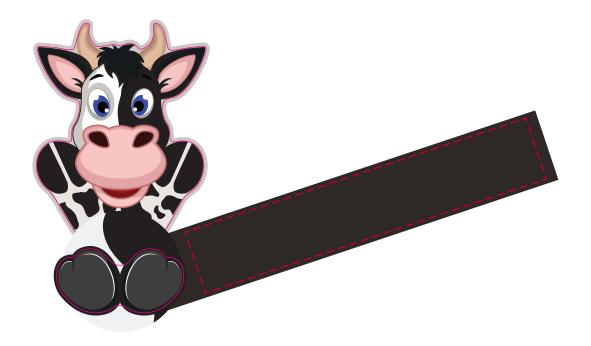

## YOUR VISUAL PROOF (1 of 2)

Order Reference xxxxxx

Date created xx/xx/xx

Created by xx

Product 196335 Ribbon Black

Branding Full Colour

Cow