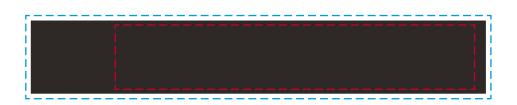

## YOUR VISUAL PROOF (2 of 2)

Visual scale 100%.

Order Reference

Date created

xxxxxx xx/xx/xx

Created by

XX

Print area 95 x 17 mm Logo size xx x xxmm

Ribbon Black

Branding Full Colour