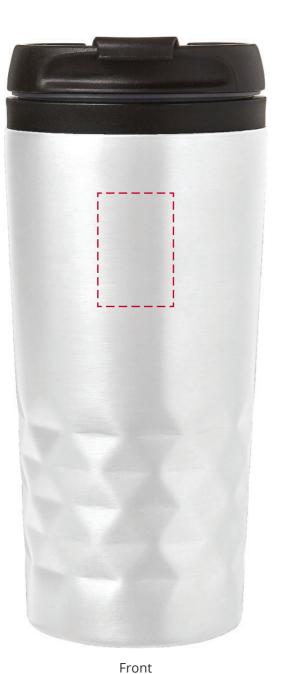

## YOUR VISUAL PROOF

Order ReferencexxxxxDate createdxx/xx/xxCreated byxx

| Product  | 196349   |
|----------|----------|
| Colour   | White    |
| Branding | Engraved |

Artwork Advisories

It is the customer's responsibility to ensure that the proof is correct in all areas. Please be sure to double-check spelling, grammar, layout and design before approving artwork. Due to the variation in monitor colours and adjustments, PDF proofs may not provide an accurate colour representation of the final product & printed work. Once artwork is approved, your order will be processed based on the above unless any amendments are made. All orders are subject to our terms and conditions.

Please email all approvals/amends to your order processor.

Scale 100% Print area 20 x 30 mm Logo size xx x xx mm