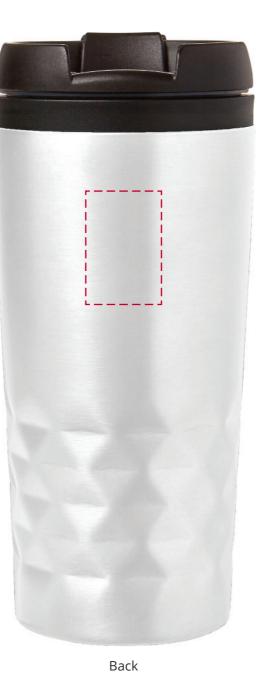

## YOUR VISUAL PROOF

Order ReferencexxxxxDate createdxx/xx/xxCreated byxx

| Product  | 196349   |
|----------|----------|
| Colour   | White    |
| Branding | Engraved |

Artwork Advisories

It is the customer's responsibility to ensure that the proof is correct in all areas. Please be sure to double-check spelling, grammar, layout and design before approving artwork. Due to the variation in monitor colours and adjustments, PDF proofs may not provide an accurate colour representation of the final product & printed work. Once artwork is approved, your order will be processed based on the above unless any amendments are made. All orders are subject to our terms and conditions.

Please email all approvals/amends to your order processor.

Scale 100% Print area 20 x 30 mm Logo size xx x xx mm