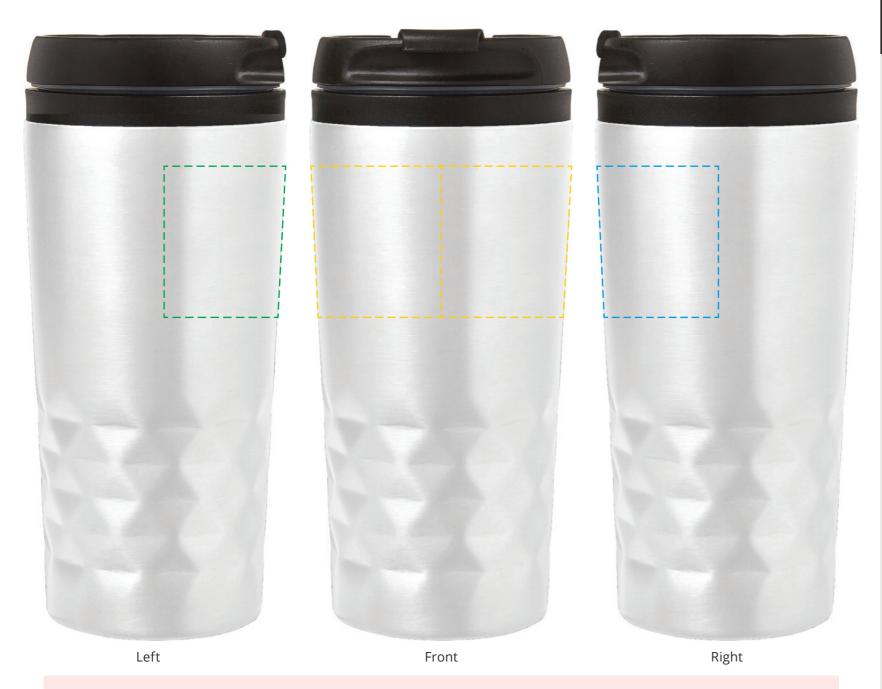

## YOUR VISUAL PROOF (1 of 2)

For Visual Purposes Only

Please see page 2 for actual artwork size.

Order Reference

XXXXXX

Date created

xx/xx/xx

Created by

XX

Product 196349

Colour White

Branding Spot Colour (1 col. max)

## PANTONE® Colour

PANTONE® XXXC

## Artwork Advisories

This template is not to scale and is to be used as a guide for print size & positioning only.

It is the customer's responsibility to ensure that the proof is correct in all areas. Please be sure to double-check spelling, grammar, layout and design before approving artwork. Due to the variation in monitor colours and adjustments, PDF proofs may not provide an accurate colour representation of the final product & printed work. Once artwork is approved, your order will be processed based on the above unless any amendments are made. All orders are subject to our terms and conditions.