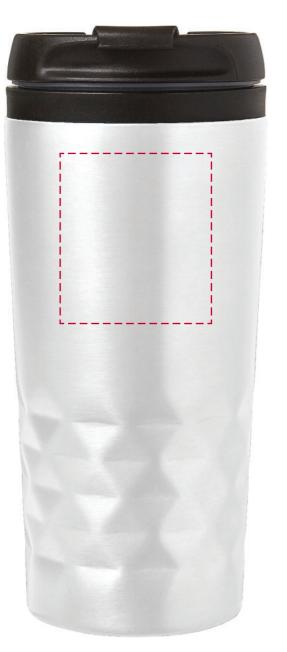

## YOUR VISUAL PROOF

Front

Scale 100% Print area 40 x 45 mm Logo size xx x xx mm

Order ReferencexxxxxDate createdxx/xx/xxCreated byxx

| Product  | 196349      |  |  |
|----------|-------------|--|--|
| Colour   | White       |  |  |
| Branding | Spot Colour |  |  |