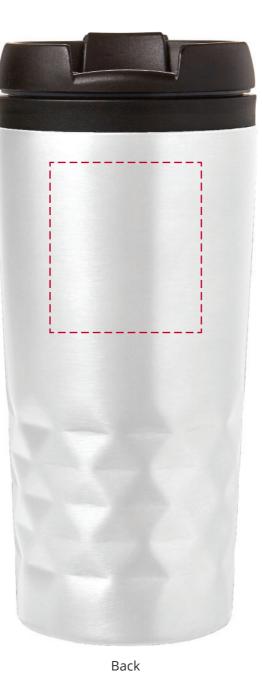

## YOUR VISUAL PROOF

Front

Scale 100% Print area 40 x 45 mm Logo size xx x xx mm

Order ReferencexxxxxDate createdxx/xx/xxCreated byxx

| Product  | 196349      |  |  |
|----------|-------------|--|--|
| Colour   | White       |  |  |
| Branding | Spot Colour |  |  |