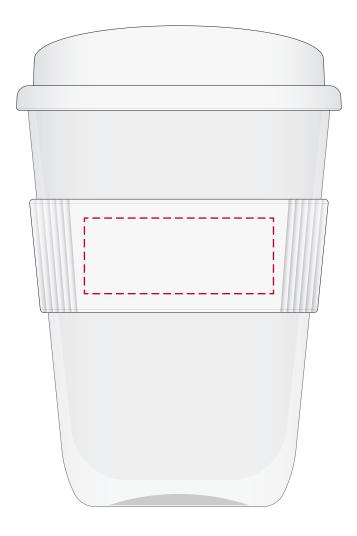

## YOUR VISUAL PROOF

Order Reference xxxxxx

Date created xx/xx/xx

Created by XX

Product 196333 Lid Colour White Grip Colour White

Cup Colour Clear

Branding Spot colour (1 col. max.)

## **Artwork Advisories**

Due to the nature of the material, the grip can only be printed with one colour from a choice of these colours: Black, Cool Grey 7, Gold 871, Orange 165, Yellow 120, Silver 877, Blue 2195, Green 355, Red 2035, Purple 2685, Reflex Blue, White. These are the closest PMS colours and may differ on coloured grips when printed.