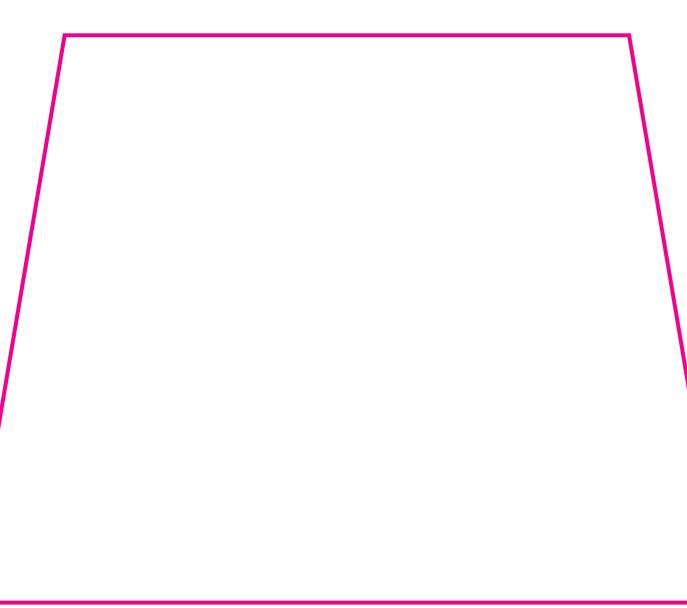

## YOUR VISUAL PROOF (2 of 2)

Order ReferenceXXXXXDate createdXX/XX/XXCreated byXX

| Print area     | 200 x 150 mm            |
|----------------|-------------------------|
| Logo size      | xx x xxmm               |
| Branding       | Spot colour/Full colour |
| Panels Printed | XX                      |

Visual scale 100%.