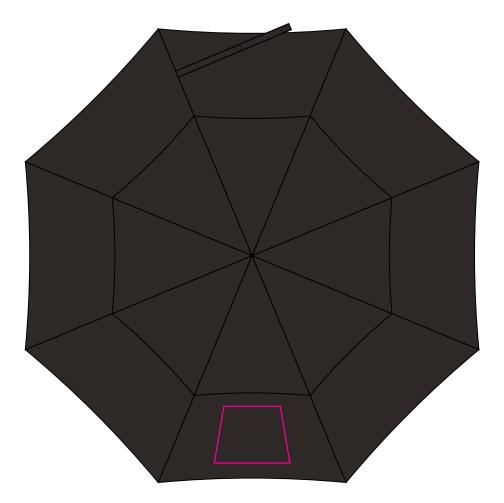

## YOUR VISUAL PROOF (1 of 2)

Visual Scale 10% Please see page 2 for actual artwork size.

Order ReferenceXXXXXXDate createdXX/XX/XXCreated byXX

| Product  | 190930                  |
|----------|-------------------------|
| Colour   | Black                   |
| Branding | Spot colour/Full colour |